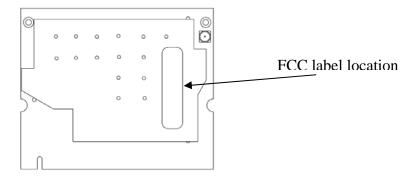

## **PSM2 Module Labeling**

## FCC ID:RAR20008001

The following label shall be permanently affixed to the radio module as follows:

#### Raw Label Detail:

Size: I inches  $x \frac{1}{4}$  inch Material: Polyimide, White

Finish: Gloss

Backing: High Temperature Permanent Acrylic Adhesive

Approvals: CSA and UL.

## **Printing Detail:**

FCC ID: RAR20008001

Text to be Arial Bold 6 point and is to be centrally located. All printed data is to have excellent solvent and smudge resistance.

#### **Label Location:**



PSM2 mini-PCI card

April 9, 2007



# **Product Labeling**

The following permanent label, or one containing equivalent information, must be affixed in a conspicuous location on the exterior of any product containing this module. In addition the label contents shall appear prominently in the final product user manual.

FCC ID: RAR20008001

April 9, 2007