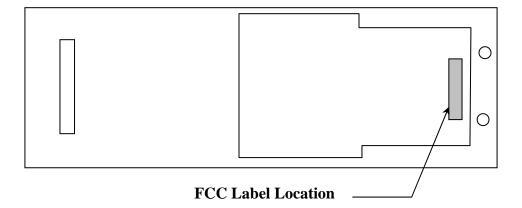

# **Module Labeling**

The following label shall be permanently affixed to the radio module as follows:

#### Raw Label Detail:

Size: I inches x 1/4 inch Material: Polyimide, White

Finish: Gloss

Backing: High Temperature Permanent Acrylic Adhesive

Approvals: CSA and UL.

### **Printing Detail:**

FCC ID: RAR20004001

Text to be Arial Bold 6 point and is to be centrally located.

All printed data is to have excellent solvent and smudge resistance.

#### **Label Location:**

### PCB Top View



February 5, 2007



# **Product Labeling**

The following permanent label, or one containing equivalent information, must be affixed in a conspicuous location on the exterior of any product containing this module. In addition the label contents shall appear prominently in the final product user manual.

| This device contains the following: |  |
|-------------------------------------|--|
| FCC ID: RAR20004001                 |  |
|                                     |  |
|                                     |  |

February 5, 2007