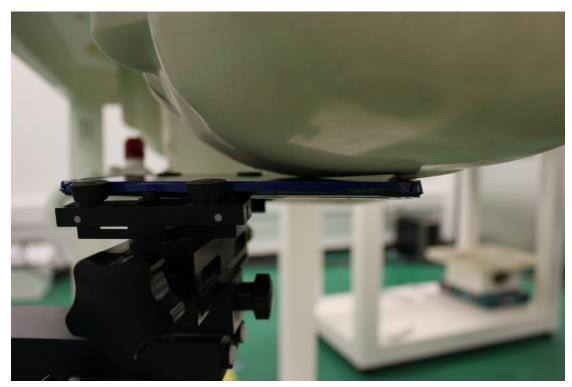

Picture 2-1: Left Hand Touch Cheek Position with Flip cover

Picture 3: Left Hand Tilt 15° Position

Picture 3-1: Left Hand Tilt 15° Position with Flip cover

**Picture 4: Right Hand Touch Cheek Position** 

Picture 4-1: Right Hand Touch Cheek Position with Flip cover

Picture 5: Right Hand Tilt 15° Position