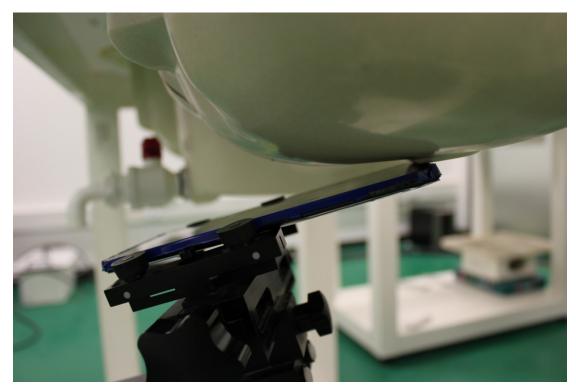

## Test positions for body:

The Body SAR is tested at the following 6 test positions all with the distance =10mm or 15mm between the EUT and the phantom bottom:

Picture 6: Front

Picture 6-1: Front with Flip cover

Picture 7: Rear

Picture 7-1: Rear with Headset

Picture 7-2: Rear with Flip cover

Picture 8: Left Edge

Picture 9: Right Edge

Picture 10: Bottom Edge

Picture 10-1: Bottom Edge with Headset

Picture 10-2: Bottom Edge with Flip cover