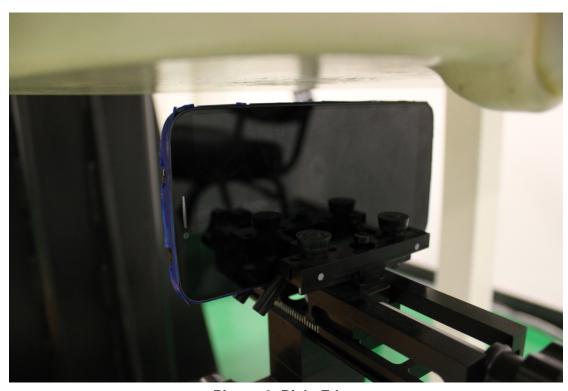

Picture 2-1: Left Hand Touch Cheek Position with Flip cover

Picture 3: Left Hand Tilt 15° Position

Picture 3-1: Left Hand Tilt 15° Position with Flip cover

**Picture 4: Right Hand Touch Cheek Position** 

Picture 4-1: Right Hand Touch Cheek Position with Flip cover

Picture 5: Right Hand Tilt 15° Position