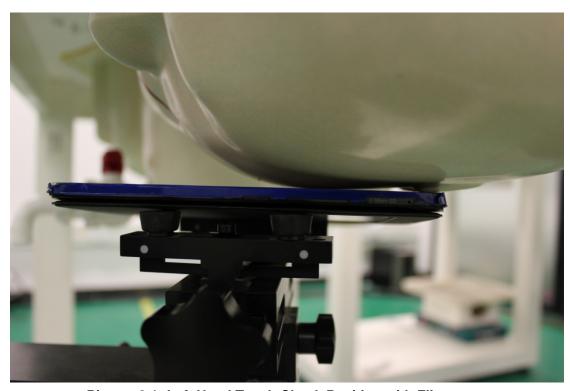

Picture 2-1: Left Hand Touch Cheek Position with Flip cover

Picture 3: Left Hand Tilt 15° Position

Picture 3-1: Left Hand Tilt 15° Position with Flip cover

**Picture 4: Right Hand Touch Cheek Position** 

Picture 4-1: Right Hand Touch Cheek Position with Flip cover

Picture 5: Right Hand Tilt 15° Position