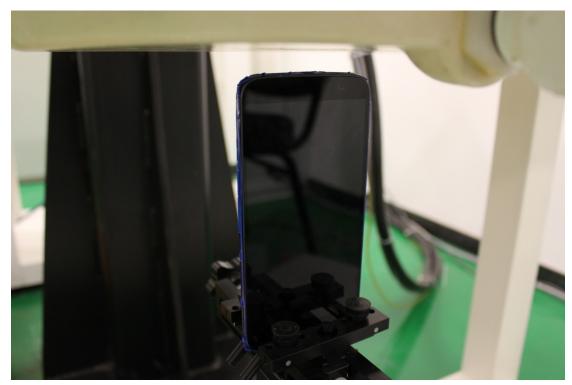

Picture 4-1: Right Hand Touch Cheek Position with Flip cover

Picture 5: Right Hand Tilt 15° Position

## Test positions for body:

The Body SAR is tested at the following 6 test positions all with the distance =10mm or 15mm between the EUT and the phantom bottom:

Picture 6: Front

Picture 6-1: Front with Flip cover