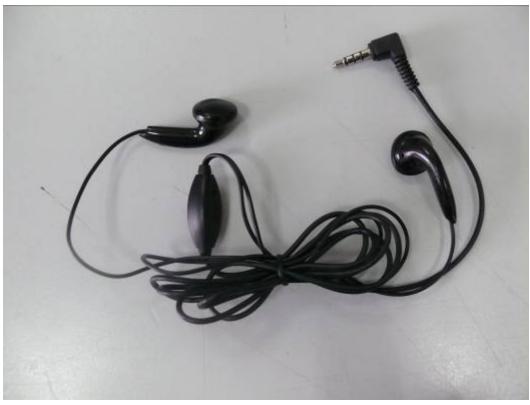

f: Stereo Headset 2
Picture 10: Constituents of EUT

Picture 11: Left Hand Touch Cheek Position (Battery 1)

Picture 12: Left Hand Touch Cheek Position (Battery 2)

Picture 13: Left Hand Tilt 15 Degree Position (Battery 1)