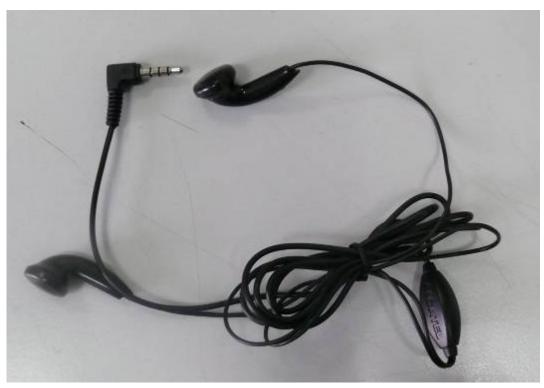

## **ANNEX L: The EUT Appearances and Test Configuration**

a: EUT

b: Battery 1

Report No.: RXA1204-0074SAR01R2 Page 237 of 245

c: Battery 2

d: Back View

Report No.: RXA1204-0074SAR01R2 Page 238 of 245

e: Stereo Headset 1

f: Stereo Headset 2
Picture 10: Constituents of EUT

Picture 11: Left Hand Touch Cheek Position (Battery 1)

Picture 12: Left Hand Touch Cheek Position (Battery 2)

Picture 13: Left Hand Tilt 15 Degree Position (Battery 1)