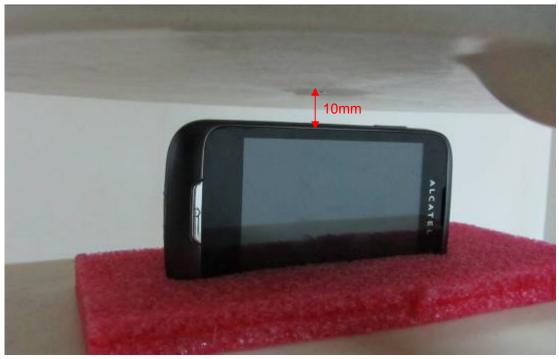

Picture 22: Bottom Edge, the distance from handset to the bottom of the Phantom is 10mm (Battery

Report No.: RXA1204-0074SAR01R2 Page 245 of 245

Picture 23: Back Side with Stereo Headset 1, the distance from handset to the bottom of the Phantom is 10mm (Battery 1)