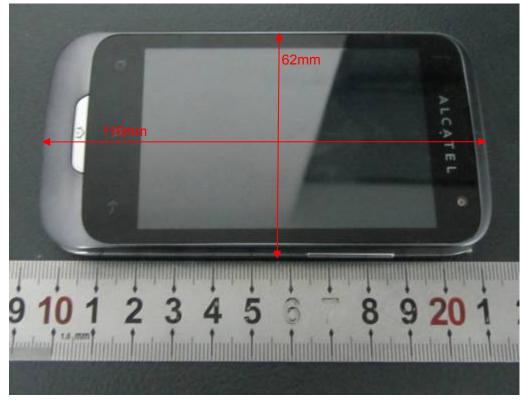

## **ANNEX L: The EUT Appearances and Test Configuration**

a: EUT

b: Battery 1

Report No.: RXA1204-0074SAR01R2 Page 237 of 245

c: Battery 2

d: Back View

Report No.: RXA1204-0074SAR01R2 Page 238 of 245

e: Stereo Headset 1