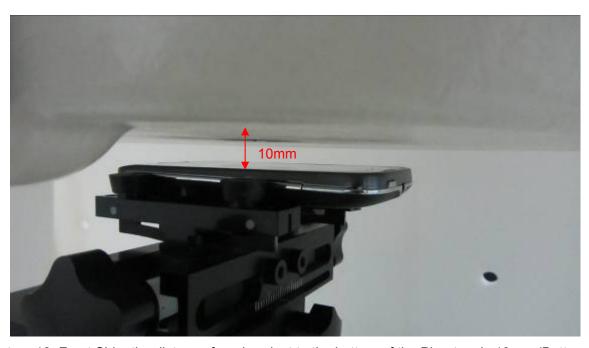

Picture 20: Right Edge, the distance from handset to the bottom of the Phantom is 10mm (Battery 1)

Report No.: RXA1204-0074SAR01R2 Page 244 of 245

Picture 21: Top Edge, the distance from handset to the bottom of the Phantom is 10mm (Battery 1)