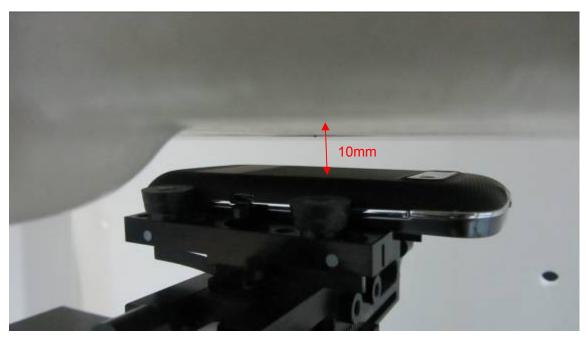

Picture 20: Right Edge, the distance from handset to the bottom of the Phantom is 10mm (Battery 1)

Report No.: RXA1204-0074SAR01R2 Page 244 of 245

Picture 21: Top Edge, the distance from handset to the bottom of the Phantom is 10mm (Battery 1)