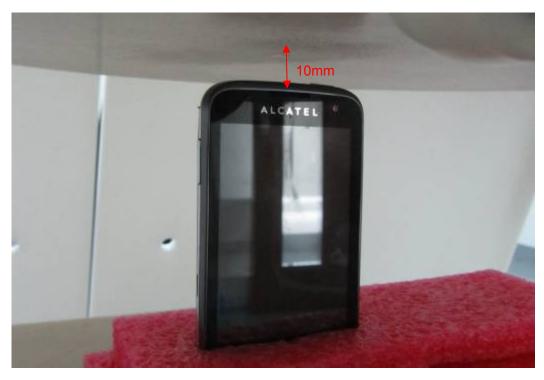

Picture 17: Back Side, the distance from handset to the bottom of the Phantom is 10mm (Battery 2)

Picture 18: Front Side, the distance from handset to the bottom of the Phantom is 10mm (Battery 1)

Picture 19: Left Edge, the distance from handset to the bottom of the Phantom is 10mm (Battery 1)