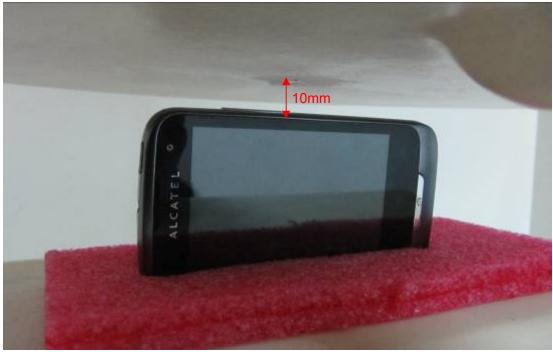

Picture 17: Back Side, the distance from handset to the bottom of the Phantom is 10mm (Battery 2)

Picture 18: Front Side, the distance from handset to the bottom of the Phantom is 10mm (Battery 1)

Picture 19: Left Edge, the distance from handset to the bottom of the Phantom is 10mm (Battery 1)