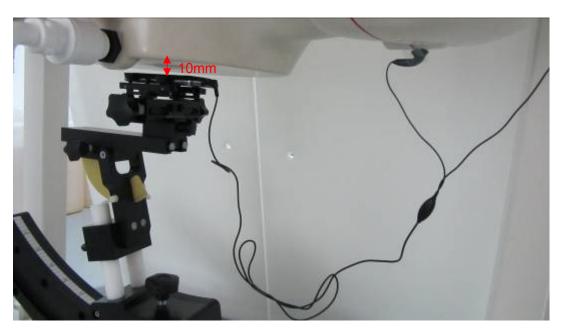

Picture 22: Bottom Edge, the distance from handset to the bottom of the Phantom is 10mm (Battery

Report No.: RXA1204-0074SAR01R2 Page 245 of 245

Picture 23: Back Side with Stereo Headset 1, the distance from handset to the bottom of the Phantom is 10mm (Battery 1)