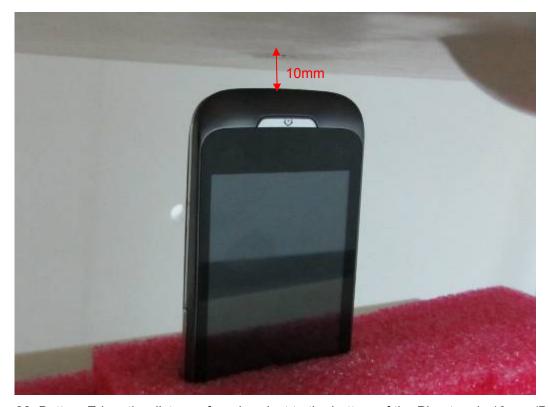

Picture 20: Right Edge, the distance from handset to the bottom of the Phantom is 10mm (Battery 1)

Report No.: RXA1204-0074SAR01R2 Page 244 of 245

Picture 21: Top Edge, the distance from handset to the bottom of the Phantom is 10mm (Battery 1)