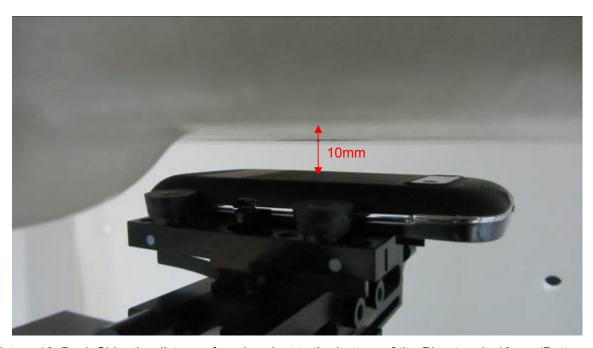

Picture 17: Back Side, the distance from handset to the bottom of the Phantom is 10mm (Battery 2)

Picture 18: Front Side, the distance from handset to the bottom of the Phantom is 10mm (Battery 1)

Picture 19: Left Edge, the distance from handset to the bottom of the Phantom is 10mm (Battery 1)