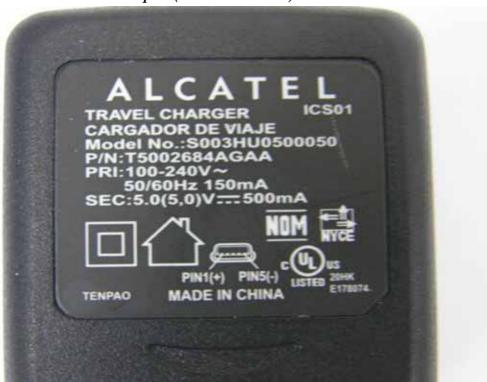

Report No.: ER/2008/40033-01 Issue Date: Jun. 03, 2008

Page: 75 of 81

## Adapter (T5002684AGAA)

*Battery (CAB2001010C1)* 

Unless otherwise stated the results shown in this test report refer only to the sample(s) tested. This test report cannot be reproduced, except in full, without prior written permission of