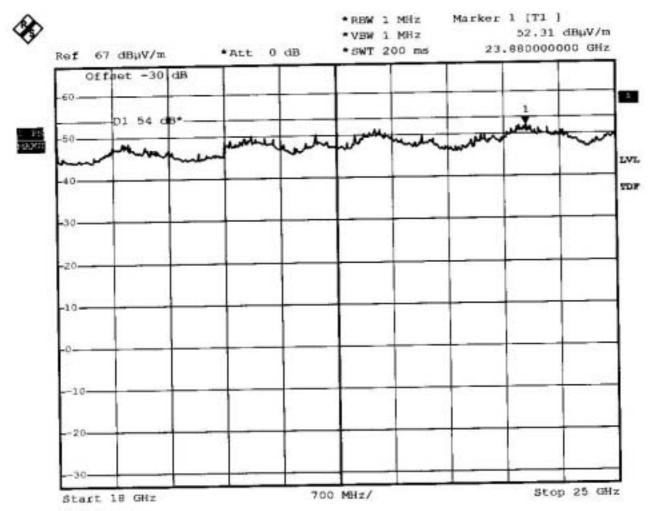

# 2.Summary of Results

|                  |                                               | 1 · · · · · · · · · · · · · · · · · · · |      |
|------------------|-----------------------------------------------|-----------------------------------------|------|
| subclause        | Parameter to be measures                      | Verdict                                 | Page |
| 15.207           | Conducted Emission Limits                     | PASS                                    | 8    |
| 15.209           | Radiated emission Limits, general requirement | PASS                                    | 10   |
| 15.247(a)(1)     | Channel Spacing                               | PASS                                    | 17   |
| 15.247(a)(1)(ii) | 20db bandwidth / No. of channels              | PASS                                    | 18   |
| 15.247(a)(1)(ii) | Average Time of Occupancy                     | PASS                                    | 22   |
| 15.247(b)(1)     | Peak Output power                             | PASS                                    | 27   |
| 15.247(c)        | Band-Edge Emission                            | PASS                                    | 30   |
| 15.247(c)        | Spurious Emission under 25Ghz                 | PASS                                    | 32   |