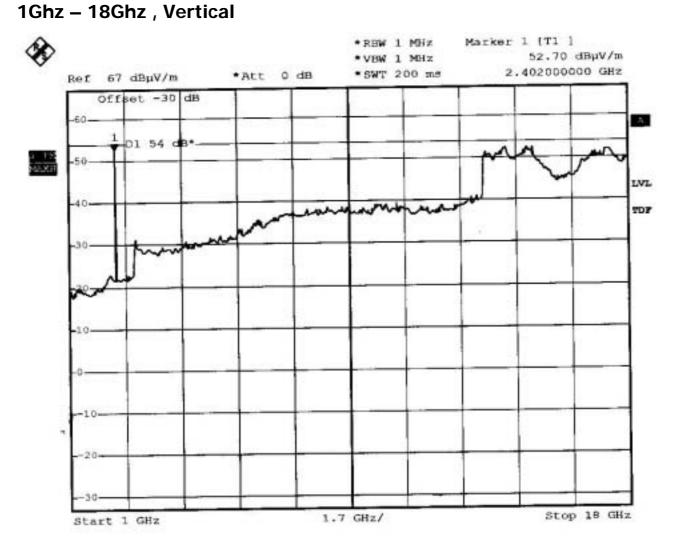

# 2.Summary of Results

|                  |                                               | 1 · · · · · · · · · · · · · · · · · · · |      |
|------------------|-----------------------------------------------|-----------------------------------------|------|
| subclause        | Parameter to be measures                      | Verdict                                 | Page |
| 15.207           | Conducted Emission Limits                     | PASS                                    | 8    |
| 15.209           | Radiated emission Limits, general requirement | PASS                                    | 10   |
| 15.247(a)(1)     | Channel Spacing                               | PASS                                    | 17   |
| 15.247(a)(1)(ii) | 20db bandwidth / No. of channels              | PASS                                    | 18   |
| 15.247(a)(1)(ii) | Average Time of Occupancy                     | PASS                                    | 22   |
| 15.247(b)(1)     | Peak Output power                             | PASS                                    | 27   |
| 15.247(c)        | Band-Edge Emission                            | PASS                                    | 30   |
| 15.247(c)        | Spurious Emission under 25Ghz                 | PASS                                    | 32   |