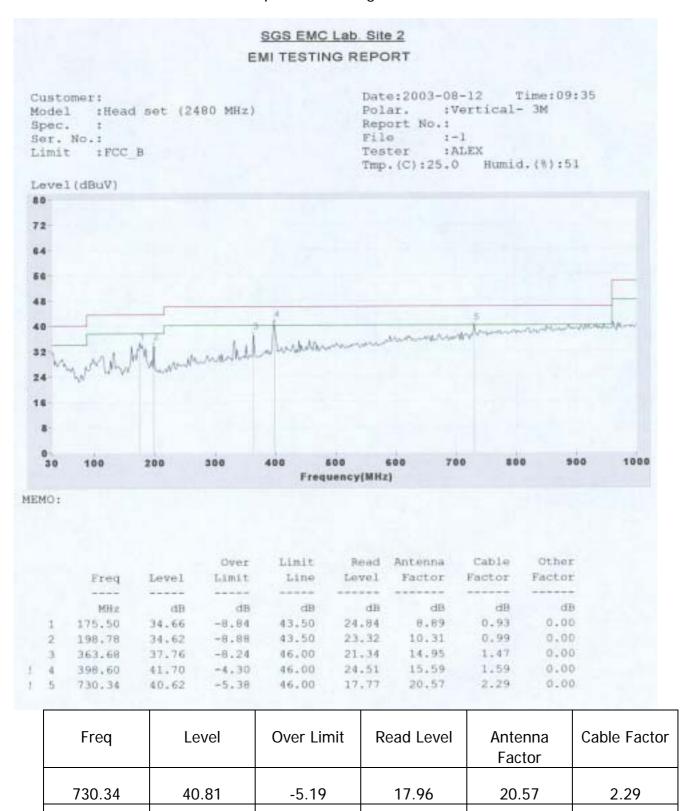

#### NOTE:

 The resolution bandwidth and video bandwidth of test receiver/spectrum analyzer is 120kHz for Peak detection (PK) and Quasi-peak detection (QP) at frequency below 1GHz.
 The resolution bandwidth and video bandwidth of test receiver/spectrum analyzer is 1 MHz for Peak detection at frequency above 1GHz.

3. The resolution bandwidth of test receiver/spectrum analyzer is 1 MHz and the video bandwidth is 300 Hz for Average detection (AV) at frequency above 1GHz.

4. During the Output power testing, the manufacturer attach a test fixture which is a short cable that replace the antenna. So we use conducted method to measure the power. Hence the EIRP is the output power plus the antenna gain in dBi. Due to cable loss, the real value will equal to measured value(show on the instrument) add cable loss.

# 2.Summary of Results

|                  |                                               | 1 · · · · · · · · · · · · · · · · · · · |      |
|------------------|-----------------------------------------------|-----------------------------------------|------|
| subclause        | Parameter to be measures                      | Verdict                                 | Page |
| 15.207           | Conducted Emission Limits                     | PASS                                    | 8    |
| 15.209           | Radiated emission Limits, general requirement | PASS                                    | 10   |
| 15.247(a)(1)     | Channel Spacing                               | PASS                                    | 17   |
| 15.247(a)(1)(ii) | 20db bandwidth / No. of channels              | PASS                                    | 18   |
| 15.247(a)(1)(ii) | Average Time of Occupancy                     | PASS                                    | 22   |
| 15.247(b)(1)     | Peak Output power                             | PASS                                    | 27   |
| 15.247(c)        | Band-Edge Emission                            | PASS                                    | 30   |
| 15.247(c)        | Spurious Emission under 25Ghz                 | PASS                                    | 32   |