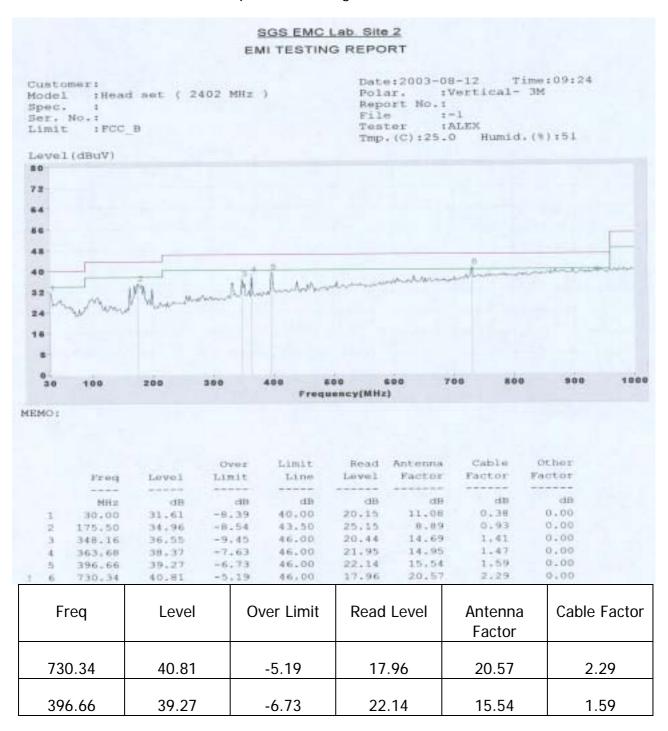

# 2.Summary of Results

|                  |                                               | 1 · · · · · · · · · · · · · · · · · · · |      |
|------------------|-----------------------------------------------|-----------------------------------------|------|
| subclause        | Parameter to be measures                      | Verdict                                 | Page |
| 15.207           | Conducted Emission Limits                     | PASS                                    | 8    |
| 15.209           | Radiated emission Limits, general requirement | PASS                                    | 10   |
| 15.247(a)(1)     | Channel Spacing                               | PASS                                    | 17   |
| 15.247(a)(1)(ii) | 20db bandwidth / No. of channels              | PASS                                    | 18   |
| 15.247(a)(1)(ii) | Average Time of Occupancy                     | PASS                                    | 22   |
| 15.247(b)(1)     | Peak Output power                             | PASS                                    | 27   |
| 15.247(c)        | Band-Edge Emission                            | PASS                                    | 30   |
| 15.247(c)        | Spurious Emission under 25Ghz                 | PASS                                    | 32   |