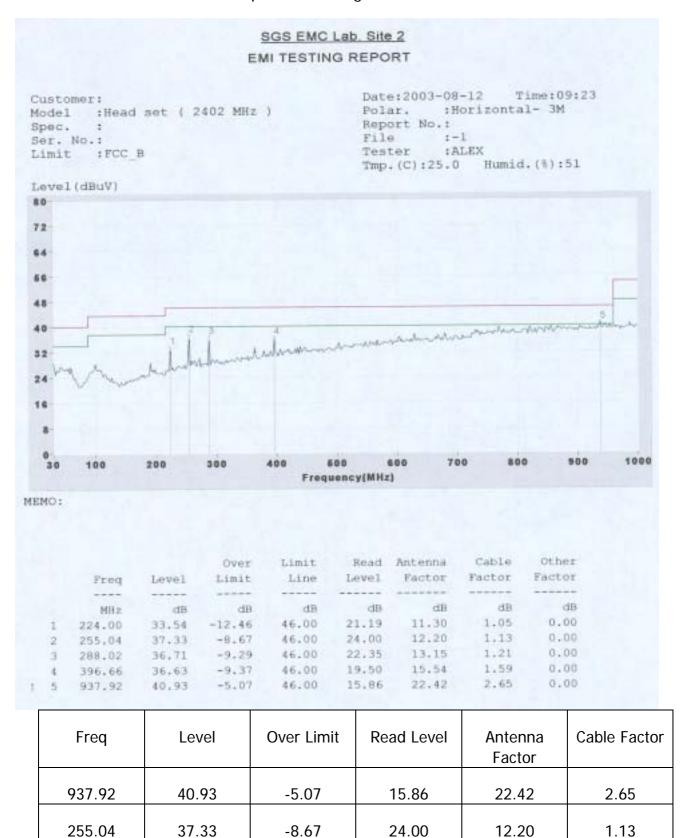

# 2.Summary of Results

|                  |                                               | 1 · · · · · · · · · · · · · · · · · · · |      |
|------------------|-----------------------------------------------|-----------------------------------------|------|
| subclause        | Parameter to be measures                      | Verdict                                 | Page |
| 15.207           | Conducted Emission Limits                     | PASS                                    | 8    |
| 15.209           | Radiated emission Limits, general requirement | PASS                                    | 10   |
| 15.247(a)(1)     | Channel Spacing                               | PASS                                    | 17   |
| 15.247(a)(1)(ii) | 20db bandwidth / No. of channels              | PASS                                    | 18   |
| 15.247(a)(1)(ii) | Average Time of Occupancy                     | PASS                                    | 22   |
| 15.247(b)(1)     | Peak Output power                             | PASS                                    | 27   |
| 15.247(c)        | Band-Edge Emission                            | PASS                                    | 30   |
| 15.247(c)        | Spurious Emission under 25Ghz                 | PASS                                    | 32   |