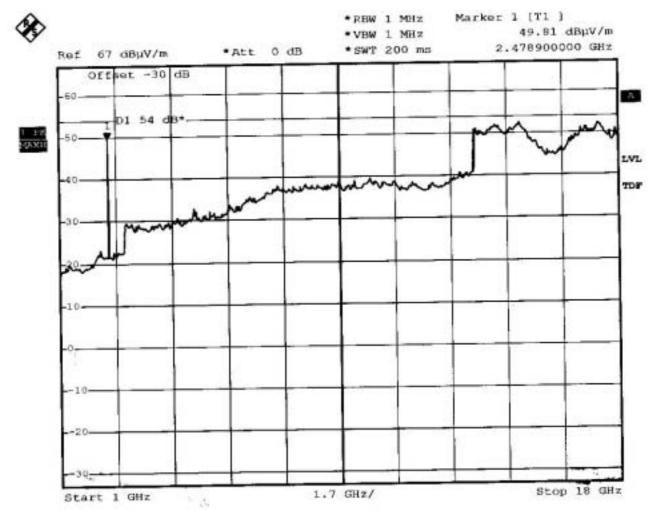

# 2.Summary of Results

|                  |                                               | 1 · · · · · · · · · · · · · · · · · · · |      |
|------------------|-----------------------------------------------|-----------------------------------------|------|
| subclause        | Parameter to be measures                      | Verdict                                 | Page |
| 15.207           | Conducted Emission Limits                     | PASS                                    | 8    |
| 15.209           | Radiated emission Limits, general requirement | PASS                                    | 10   |
| 15.247(a)(1)     | Channel Spacing                               | PASS                                    | 17   |
| 15.247(a)(1)(ii) | 20db bandwidth / No. of channels              | PASS                                    | 18   |
| 15.247(a)(1)(ii) | Average Time of Occupancy                     | PASS                                    | 22   |
| 15.247(b)(1)     | Peak Output power                             | PASS                                    | 27   |
| 15.247(c)        | Band-Edge Emission                            | PASS                                    | 30   |
| 15.247(c)        | Spurious Emission under 25Ghz                 | PASS                                    | 32   |