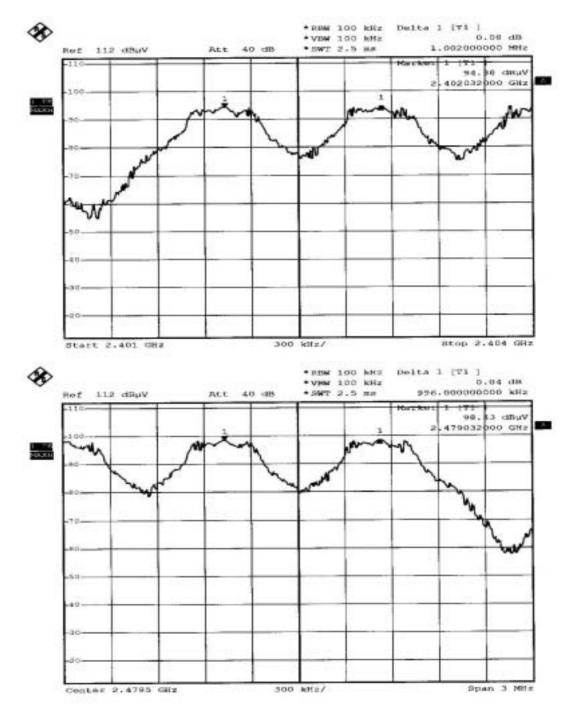

The lowest operating frequency within Bluetooth specification is 2402Mhz, and highest operating frequency is 2480Mhz. So the frequency above are used as the lowest and highest frequency in the testing, and the middle frequency is set as 2441Mhz.

3. The resolution bandwidth of test receiver/spectrum analyzer is 1 MHz and the video bandwidth is 300 Hz for Average detection (AV) at frequency above 1GHz.

4. During the Output power testing, the manufacturer attach a test fixture which is a short cable that replace the antenna. So we use conducted method to measure the power. Hence the EIRP is the output power plus the antenna gain in dBi. Due to cable loss, the real value will equal to measured value(show on the instrument) add cable loss.