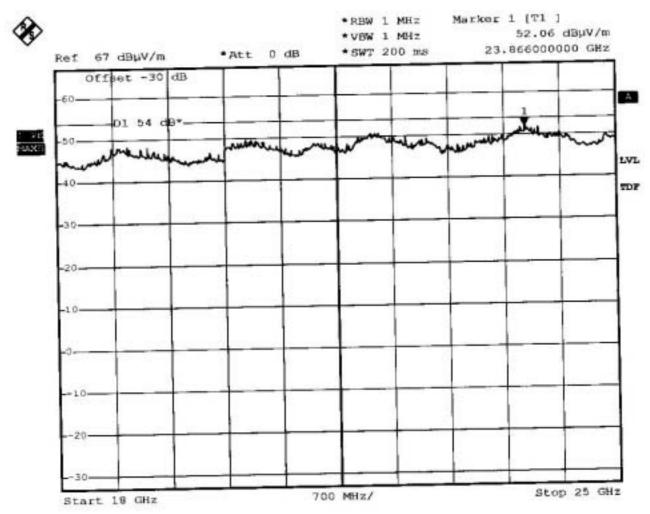

# 2.Summary of Results

|                  |                                               | 1 · · · · · · · · · · · · · · · · · · · |      |
|------------------|-----------------------------------------------|-----------------------------------------|------|
| subclause        | Parameter to be measures                      | Verdict                                 | Page |
| 15.207           | Conducted Emission Limits                     | PASS                                    | 8    |
| 15.209           | Radiated emission Limits, general requirement | PASS                                    | 10   |
| 15.247(a)(1)     | Channel Spacing                               | PASS                                    | 17   |
| 15.247(a)(1)(ii) | 20db bandwidth / No. of channels              | PASS                                    | 18   |
| 15.247(a)(1)(ii) | Average Time of Occupancy                     | PASS                                    | 22   |
| 15.247(b)(1)     | Peak Output power                             | PASS                                    | 27   |
| 15.247(c)        | Band-Edge Emission                            | PASS                                    | 30   |
| 15.247(c)        | Spurious Emission under 25Ghz                 | PASS                                    | 32   |