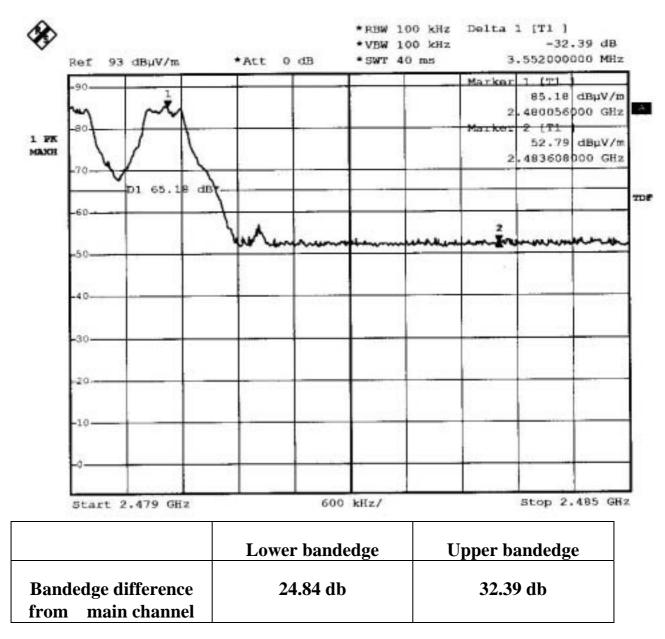

# 2.Summary of Results

|                  |                                               | 1 · · · · · · · · · · · · · · · · · · · |      |
|------------------|-----------------------------------------------|-----------------------------------------|------|
| subclause        | Parameter to be measures                      | Verdict                                 | Page |
| 15.207           | Conducted Emission Limits                     | PASS                                    | 8    |
| 15.209           | Radiated emission Limits, general requirement | PASS                                    | 10   |
| 15.247(a)(1)     | Channel Spacing                               | PASS                                    | 17   |
| 15.247(a)(1)(ii) | 20db bandwidth / No. of channels              | PASS                                    | 18   |
| 15.247(a)(1)(ii) | Average Time of Occupancy                     | PASS                                    | 22   |
| 15.247(b)(1)     | Peak Output power                             | PASS                                    | 27   |
| 15.247(c)        | Band-Edge Emission                            | PASS                                    | 30   |
| 15.247(c)        | Spurious Emission under 25Ghz                 | PASS                                    | 32   |