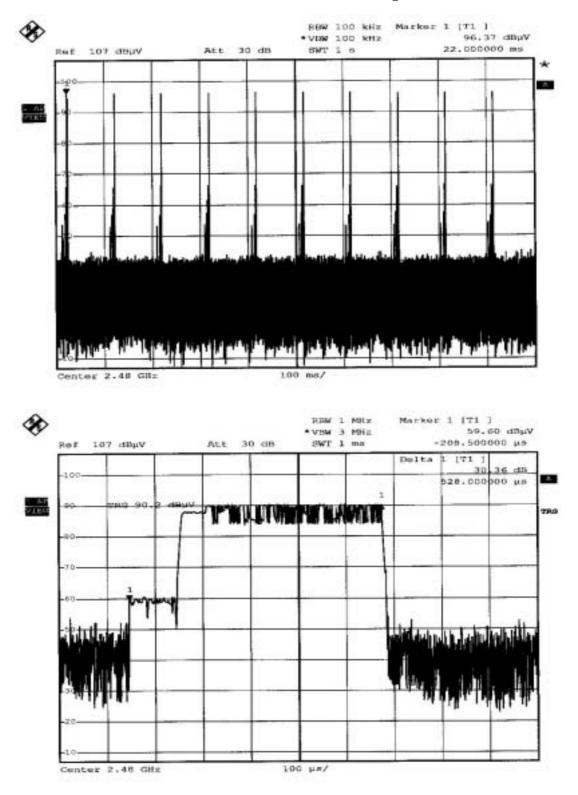

# 2.Summary of Results

|                  |                                               | 1 · · · · · · · · · · · · · · · · · · · |      |
|------------------|-----------------------------------------------|-----------------------------------------|------|
| subclause        | Parameter to be measures                      | Verdict                                 | Page |
| 15.207           | Conducted Emission Limits                     | PASS                                    | 8    |
| 15.209           | Radiated emission Limits, general requirement | PASS                                    | 10   |
| 15.247(a)(1)     | Channel Spacing                               | PASS                                    | 17   |
| 15.247(a)(1)(ii) | 20db bandwidth / No. of channels              | PASS                                    | 18   |
| 15.247(a)(1)(ii) | Average Time of Occupancy                     | PASS                                    | 22   |
| 15.247(b)(1)     | Peak Output power                             | PASS                                    | 27   |
| 15.247(c)        | Band-Edge Emission                            | PASS                                    | 30   |
| 15.247(c)        | Spurious Emission under 25Ghz                 | PASS                                    | 32   |

#### PERM 100 KBE 2 MW 100 KBE 2 WW 100 KBE 2 WW 10 WW 10