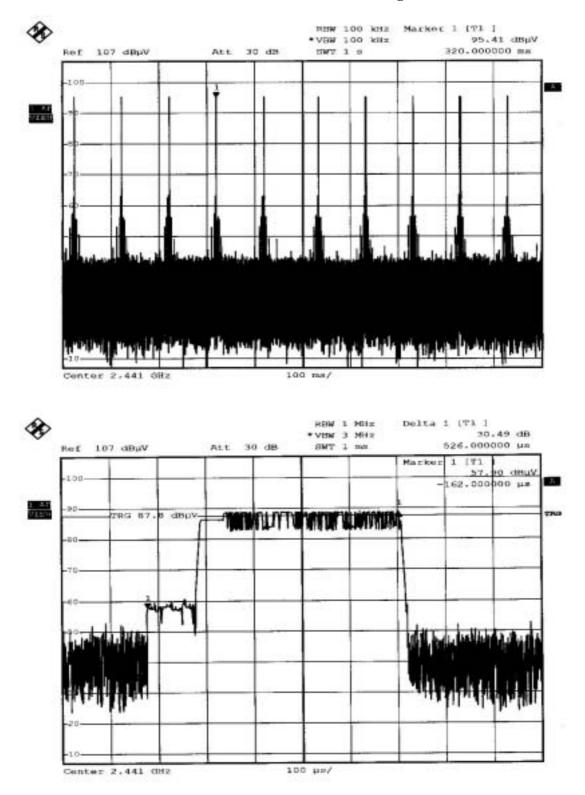

# 2.Summary of Results

|                  |                                               | 1 · · · · · · · · · · · · · · · · · · · |      |
|------------------|-----------------------------------------------|-----------------------------------------|------|
| subclause        | Parameter to be measures                      | Verdict                                 | Page |
| 15.207           | Conducted Emission Limits                     | PASS                                    | 8    |
| 15.209           | Radiated emission Limits, general requirement | PASS                                    | 10   |
| 15.247(a)(1)     | Channel Spacing                               | PASS                                    | 17   |
| 15.247(a)(1)(ii) | 20db bandwidth / No. of channels              | PASS                                    | 18   |
| 15.247(a)(1)(ii) | Average Time of Occupancy                     | PASS                                    | 22   |
| 15.247(b)(1)     | Peak Output power                             | PASS                                    | 27   |
| 15.247(c)        | Band-Edge Emission                            | PASS                                    | 30   |
| 15.247(c)        | Spurious Emission under 25Ghz                 | PASS                                    | 32   |

#### PERM 100 KBE 2 MW 100 KBE 2 WW 100 KBE 2 WW 10 WW 10