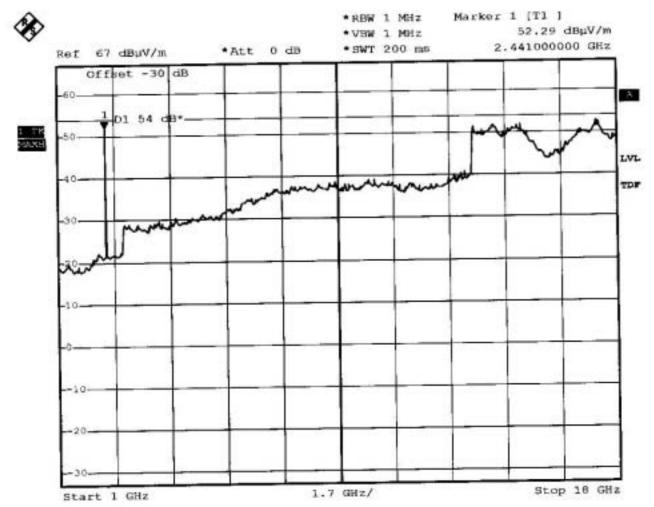

# 2.Summary of Results

|                  |                                               | 1 · · · · · · · · · · · · · · · · · · · |      |
|------------------|-----------------------------------------------|-----------------------------------------|------|
| subclause        | Parameter to be measures                      | Verdict                                 | Page |
| 15.207           | Conducted Emission Limits                     | PASS                                    | 8    |
| 15.209           | Radiated emission Limits, general requirement | PASS                                    | 10   |
| 15.247(a)(1)     | Channel Spacing                               | PASS                                    | 17   |
| 15.247(a)(1)(ii) | 20db bandwidth / No. of channels              | PASS                                    | 18   |
| 15.247(a)(1)(ii) | Average Time of Occupancy                     | PASS                                    | 22   |
| 15.247(b)(1)     | Peak Output power                             | PASS                                    | 27   |
| 15.247(c)        | Band-Edge Emission                            | PASS                                    | 30   |
| 15.247(c)        | Spurious Emission under 25Ghz                 | PASS                                    | 32   |