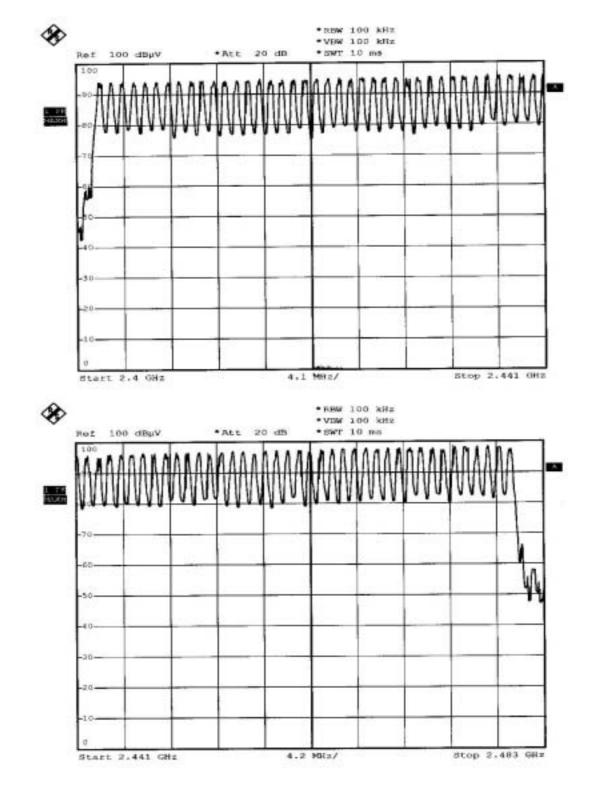

#### **1.4 Operation Procedure**

The Bluetooth is a FHSS system, and the output power and operating frequency are NOT End-user adjustable. Applicant offer a engineering software "BlueSuite" installed on PC to control the EUT. Setting of the software parameters are set as default. Operating frequency are set as testing required. The output power is set as Ext=255, Int=55 (at max. power). Inside the BlueSuite software, there is a BlueTest to control EUT hopping on or off. We select "Txdata1" (which modulated by pseudo-random sequence) and assign the transmit channel(as below). When the EUT is required to transmit in hopping on mode. We select "Txdata2"

The lowest operating frequency within Bluetooth specification is 2402Mhz, and highest operating frequency is 2480Mhz. So the frequency above are used as the lowest and highest frequency in the testing, and the middle frequency is set as 2441Mhz.