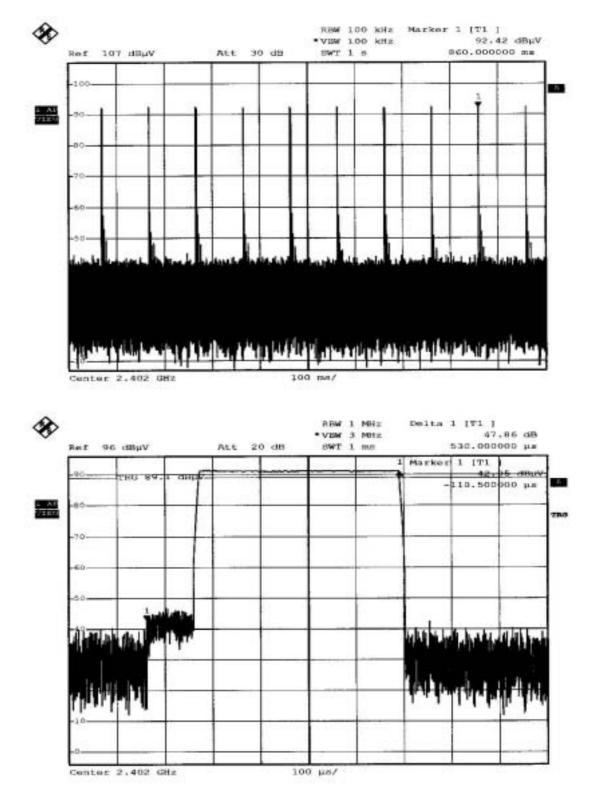

# 2.Summary of Results

|                  |                                               | 1 · · · · · · · · · · · · · · · · · · · |      |
|------------------|-----------------------------------------------|-----------------------------------------|------|
| subclause        | Parameter to be measures                      | Verdict                                 | Page |
| 15.207           | Conducted Emission Limits                     | PASS                                    | 8    |
| 15.209           | Radiated emission Limits, general requirement | PASS                                    | 10   |
| 15.247(a)(1)     | Channel Spacing                               | PASS                                    | 17   |
| 15.247(a)(1)(ii) | 20db bandwidth / No. of channels              | PASS                                    | 18   |
| 15.247(a)(1)(ii) | Average Time of Occupancy                     | PASS                                    | 22   |
| 15.247(b)(1)     | Peak Output power                             | PASS                                    | 27   |
| 15.247(c)        | Band-Edge Emission                            | PASS                                    | 30   |
| 15.247(c)        | Spurious Emission under 25Ghz                 | PASS                                    | 32   |