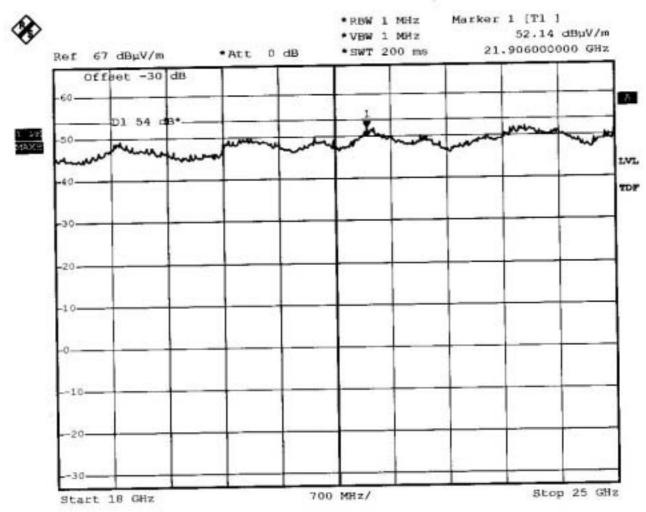

# 2.Summary of Results

|                  |                                               | 1 · · · · · · · · · · · · · · · · · · · |      |
|------------------|-----------------------------------------------|-----------------------------------------|------|
| subclause        | Parameter to be measures                      | Verdict                                 | Page |
| 15.207           | Conducted Emission Limits                     | PASS                                    | 8    |
| 15.209           | Radiated emission Limits, general requirement | PASS                                    | 10   |
| 15.247(a)(1)     | Channel Spacing                               | PASS                                    | 17   |
| 15.247(a)(1)(ii) | 20db bandwidth / No. of channels              | PASS                                    | 18   |
| 15.247(a)(1)(ii) | Average Time of Occupancy                     | PASS                                    | 22   |
| 15.247(b)(1)     | Peak Output power                             | PASS                                    | 27   |
| 15.247(c)        | Band-Edge Emission                            | PASS                                    | 30   |
| 15.247(c)        | Spurious Emission under 25Ghz                 | PASS                                    | 32   |