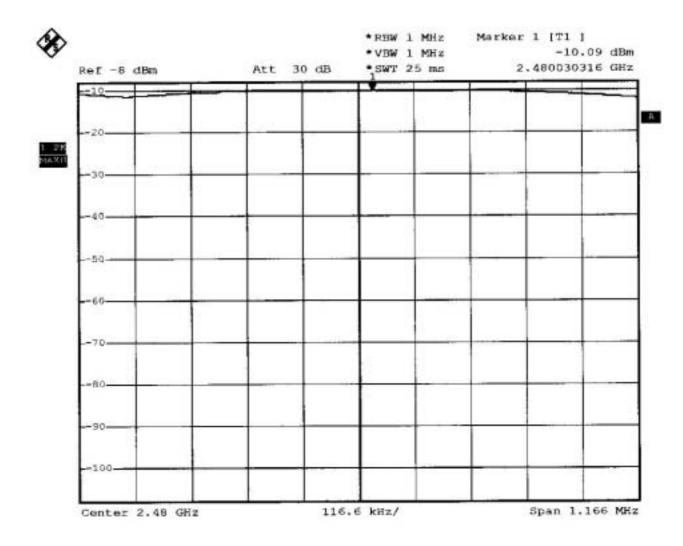

# 2.Summary of Results

|                  |                                               | 1 · · · · · · · · · · · · · · · · · · · |      |
|------------------|-----------------------------------------------|-----------------------------------------|------|
| subclause        | Parameter to be measures                      | Verdict                                 | Page |
| 15.207           | Conducted Emission Limits                     | PASS                                    | 8    |
| 15.209           | Radiated emission Limits, general requirement | PASS                                    | 10   |
| 15.247(a)(1)     | Channel Spacing                               | PASS                                    | 17   |
| 15.247(a)(1)(ii) | 20db bandwidth / No. of channels              | PASS                                    | 18   |
| 15.247(a)(1)(ii) | Average Time of Occupancy                     | PASS                                    | 22   |
| 15.247(b)(1)     | Peak Output power                             | PASS                                    | 27   |
| 15.247(c)        | Band-Edge Emission                            | PASS                                    | 30   |
| 15.247(c)        | Spurious Emission under 25Ghz                 | PASS                                    | 32   |