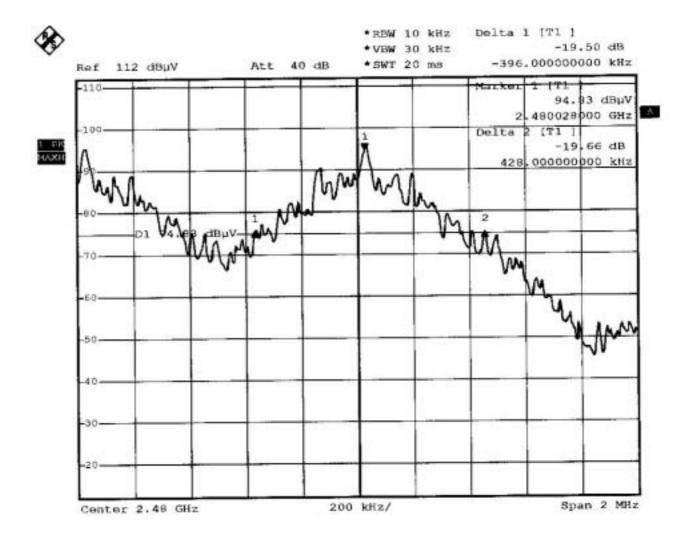

# 2.Summary of Results

|                  |                                               | 1 · · · · · · · · · · · · · · · · · · · |      |
|------------------|-----------------------------------------------|-----------------------------------------|------|
| subclause        | Parameter to be measures                      | Verdict                                 | Page |
| 15.207           | Conducted Emission Limits                     | PASS                                    | 8    |
| 15.209           | Radiated emission Limits, general requirement | PASS                                    | 10   |
| 15.247(a)(1)     | Channel Spacing                               | PASS                                    | 17   |
| 15.247(a)(1)(ii) | 20db bandwidth / No. of channels              | PASS                                    | 18   |
| 15.247(a)(1)(ii) | Average Time of Occupancy                     | PASS                                    | 22   |
| 15.247(b)(1)     | Peak Output power                             | PASS                                    | 27   |
| 15.247(c)        | Band-Edge Emission                            | PASS                                    | 30   |
| 15.247(c)        | Spurious Emission under 25Ghz                 | PASS                                    | 32   |

### 4.1 Conducted Emission Limits

SUBCLAUSE 15.207