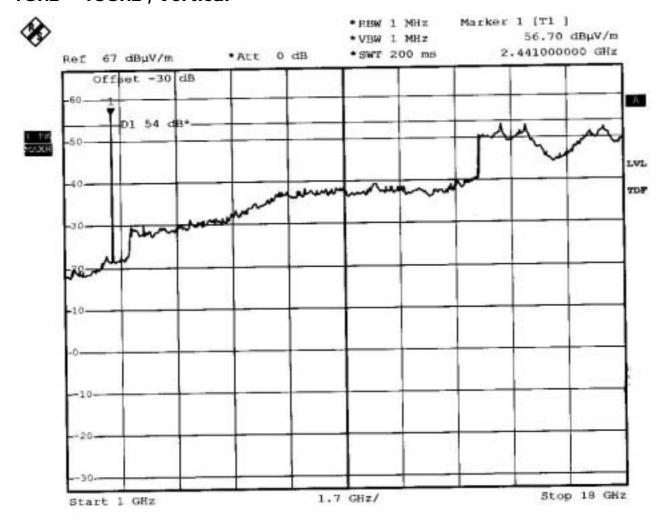

# 2.Summary of Results

|                  |                                               | 1 · · · · · · · · · · · · · · · · · · · |      |
|------------------|-----------------------------------------------|-----------------------------------------|------|
| subclause        | Parameter to be measures                      | Verdict                                 | Page |
| 15.207           | Conducted Emission Limits                     | PASS                                    | 8    |
| 15.209           | Radiated emission Limits, general requirement | PASS                                    | 10   |
| 15.247(a)(1)     | Channel Spacing                               | PASS                                    | 17   |
| 15.247(a)(1)(ii) | 20db bandwidth / No. of channels              | PASS                                    | 18   |
| 15.247(a)(1)(ii) | Average Time of Occupancy                     | PASS                                    | 22   |
| 15.247(b)(1)     | Peak Output power                             | PASS                                    | 27   |
| 15.247(c)        | Band-Edge Emission                            | PASS                                    | 30   |
| 15.247(c)        | Spurious Emission under 25Ghz                 | PASS                                    | 32   |