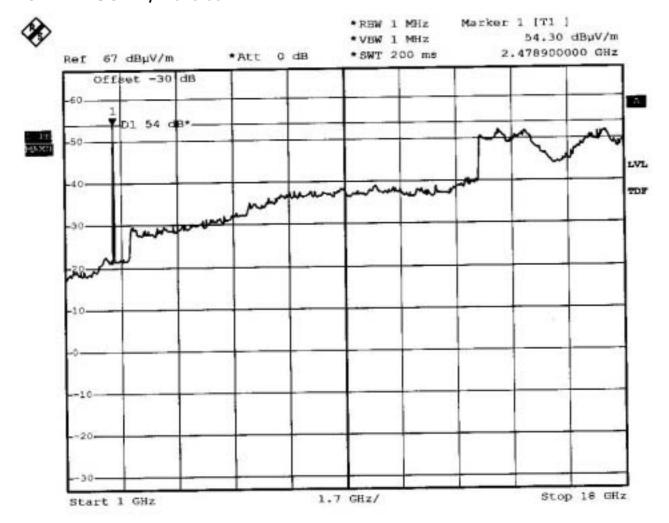

# 2.Summary of Results

|                  |                                               | 1 · · · · · · · · · · · · · · · · · · · |      |
|------------------|-----------------------------------------------|-----------------------------------------|------|
| subclause        | Parameter to be measures                      | Verdict                                 | Page |
| 15.207           | Conducted Emission Limits                     | PASS                                    | 8    |
| 15.209           | Radiated emission Limits, general requirement | PASS                                    | 10   |
| 15.247(a)(1)     | Channel Spacing                               | PASS                                    | 17   |
| 15.247(a)(1)(ii) | 20db bandwidth / No. of channels              | PASS                                    | 18   |
| 15.247(a)(1)(ii) | Average Time of Occupancy                     | PASS                                    | 22   |
| 15.247(b)(1)     | Peak Output power                             | PASS                                    | 27   |
| 15.247(c)        | Band-Edge Emission                            | PASS                                    | 30   |
| 15.247(c)        | Spurious Emission under 25Ghz                 | PASS                                    | 32   |