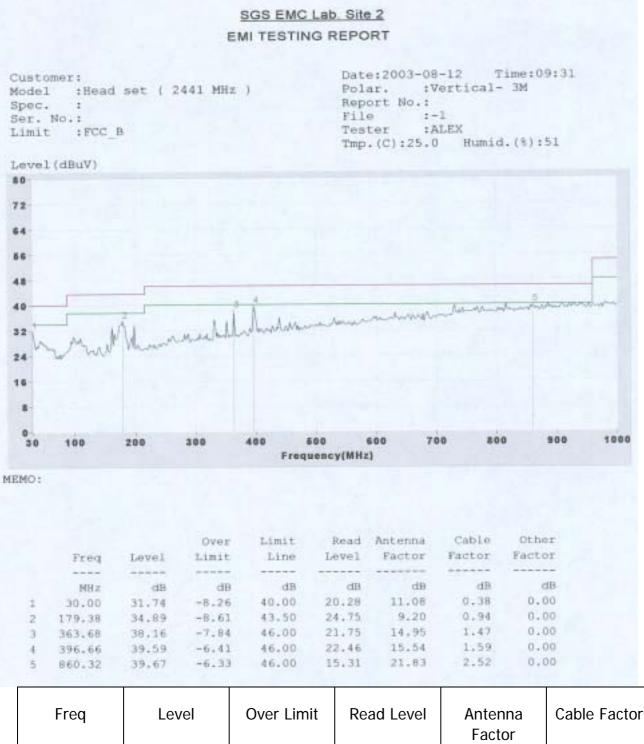

# 2.Summary of Results

|                  |                                               | 1 · · · · · · · · · · · · · · · · · · · |      |
|------------------|-----------------------------------------------|-----------------------------------------|------|
| subclause        | Parameter to be measures                      | Verdict                                 | Page |
| 15.207           | Conducted Emission Limits                     | PASS                                    | 8    |
| 15.209           | Radiated emission Limits, general requirement | PASS                                    | 10   |
| 15.247(a)(1)     | Channel Spacing                               | PASS                                    | 17   |
| 15.247(a)(1)(ii) | 20db bandwidth / No. of channels              | PASS                                    | 18   |
| 15.247(a)(1)(ii) | Average Time of Occupancy                     | PASS                                    | 22   |
| 15.247(b)(1)     | Peak Output power                             | PASS                                    | 27   |
| 15.247(c)        | Band-Edge Emission                            | PASS                                    | 30   |
| 15.247(c)        | Spurious Emission under 25Ghz                 | PASS                                    | 32   |