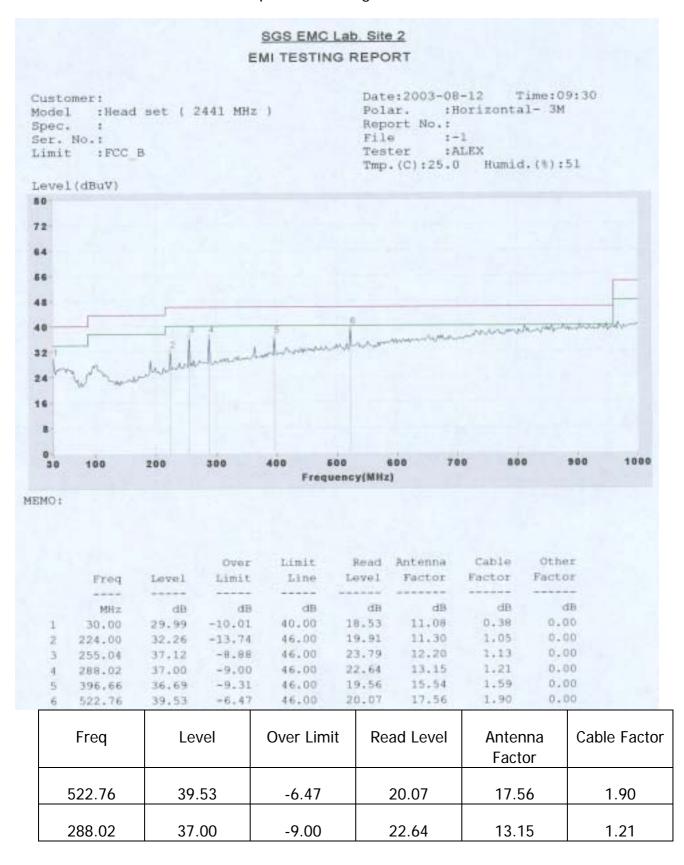

# 2.Summary of Results

|                  |                                               | 1 · · · · · · · · · · · · · · · · · · · |      |
|------------------|-----------------------------------------------|-----------------------------------------|------|
| subclause        | Parameter to be measures                      | Verdict                                 | Page |
| 15.207           | Conducted Emission Limits                     | PASS                                    | 8    |
| 15.209           | Radiated emission Limits, general requirement | PASS                                    | 10   |
| 15.247(a)(1)     | Channel Spacing                               | PASS                                    | 17   |
| 15.247(a)(1)(ii) | 20db bandwidth / No. of channels              | PASS                                    | 18   |
| 15.247(a)(1)(ii) | Average Time of Occupancy                     | PASS                                    | 22   |
| 15.247(b)(1)     | Peak Output power                             | PASS                                    | 27   |
| 15.247(c)        | Band-Edge Emission                            | PASS                                    | 30   |
| 15.247(c)        | Spurious Emission under 25Ghz                 | PASS                                    | 32   |