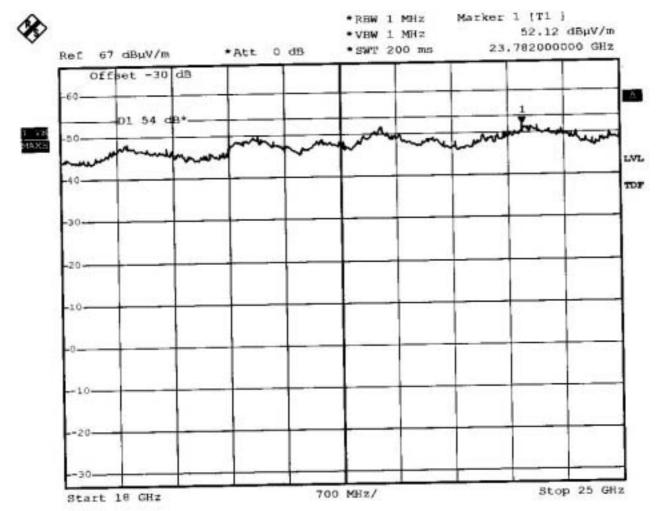

# 2.Summary of Results

|                  |                                               | 1 · · · · · · · · · · · · · · · · · · · |      |
|------------------|-----------------------------------------------|-----------------------------------------|------|
| subclause        | Parameter to be measures                      | Verdict                                 | Page |
| 15.207           | Conducted Emission Limits                     | PASS                                    | 8    |
| 15.209           | Radiated emission Limits, general requirement | PASS                                    | 10   |
| 15.247(a)(1)     | Channel Spacing                               | PASS                                    | 17   |
| 15.247(a)(1)(ii) | 20db bandwidth / No. of channels              | PASS                                    | 18   |
| 15.247(a)(1)(ii) | Average Time of Occupancy                     | PASS                                    | 22   |
| 15.247(b)(1)     | Peak Output power                             | PASS                                    | 27   |
| 15.247(c)        | Band-Edge Emission                            | PASS                                    | 30   |
| 15.247(c)        | Spurious Emission under 25Ghz                 | PASS                                    | 32   |