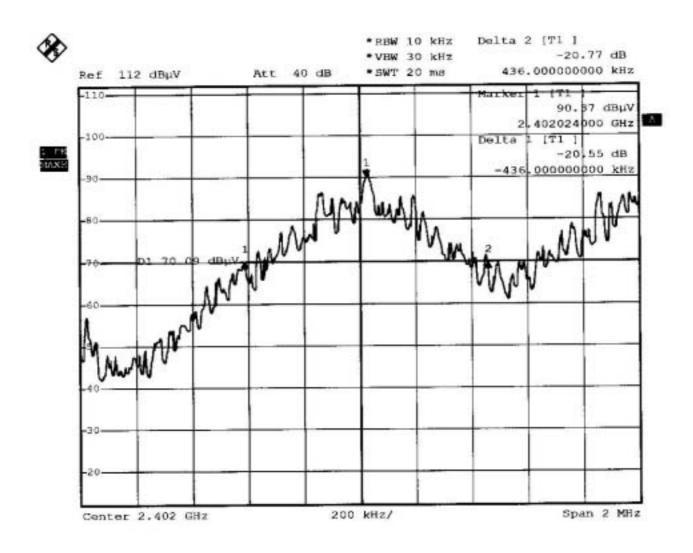

# 2.Summary of Results

|                  |                                               | 1 · · · · · · · · · · · · · · · · · · · |      |
|------------------|-----------------------------------------------|-----------------------------------------|------|
| subclause        | Parameter to be measures                      | Verdict                                 | Page |
| 15.207           | Conducted Emission Limits                     | PASS                                    | 8    |
| 15.209           | Radiated emission Limits, general requirement | PASS                                    | 10   |
| 15.247(a)(1)     | Channel Spacing                               | PASS                                    | 17   |
| 15.247(a)(1)(ii) | 20db bandwidth / No. of channels              | PASS                                    | 18   |
| 15.247(a)(1)(ii) | Average Time of Occupancy                     | PASS                                    | 22   |
| 15.247(b)(1)     | Peak Output power                             | PASS                                    | 27   |
| 15.247(c)        | Band-Edge Emission                            | PASS                                    | 30   |
| 15.247(c)        | Spurious Emission under 25Ghz                 | PASS                                    | 32   |

### 4.1 Conducted Emission Limits

SUBCLAUSE 15.207