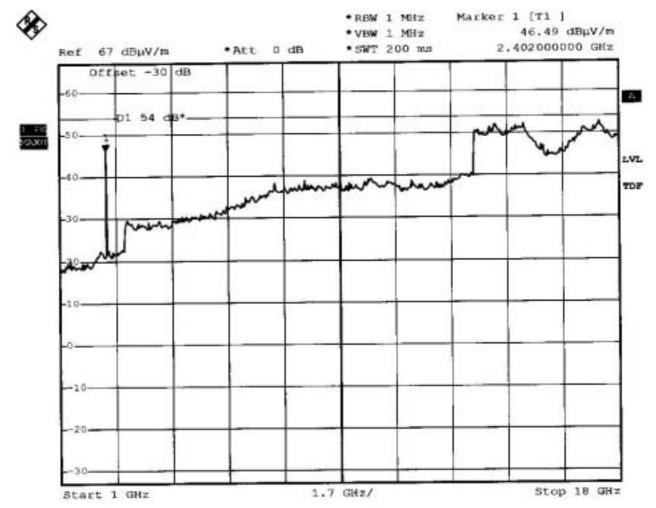

# 2.Summary of Results

|                  |                                               | 1 · · · · · · · · · · · · · · · · · · · |      |
|------------------|-----------------------------------------------|-----------------------------------------|------|
| subclause        | Parameter to be measures                      | Verdict                                 | Page |
| 15.207           | Conducted Emission Limits                     | PASS                                    | 8    |
| 15.209           | Radiated emission Limits, general requirement | PASS                                    | 10   |
| 15.247(a)(1)     | Channel Spacing                               | PASS                                    | 17   |
| 15.247(a)(1)(ii) | 20db bandwidth / No. of channels              | PASS                                    | 18   |
| 15.247(a)(1)(ii) | Average Time of Occupancy                     | PASS                                    | 22   |
| 15.247(b)(1)     | Peak Output power                             | PASS                                    | 27   |
| 15.247(c)        | Band-Edge Emission                            | PASS                                    | 30   |
| 15.247(c)        | Spurious Emission under 25Ghz                 | PASS                                    | 32   |