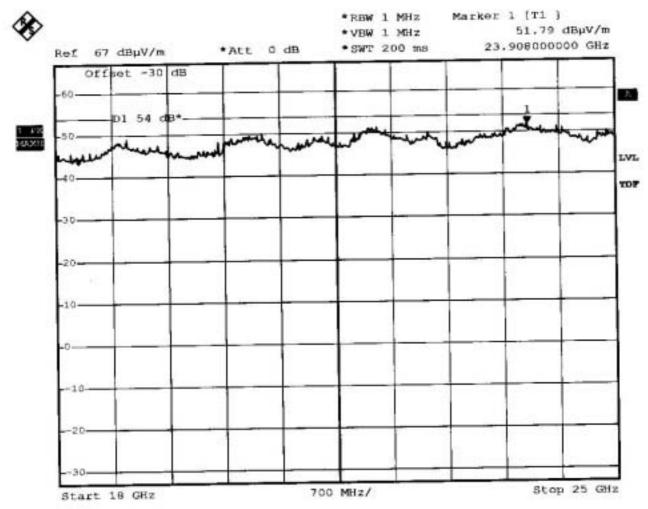

# 2.Summary of Results

|                  |                                               | 1 · · · · · · · · · · · · · · · · · · · |      |
|------------------|-----------------------------------------------|-----------------------------------------|------|
| subclause        | Parameter to be measures                      | Verdict                                 | Page |
| 15.207           | Conducted Emission Limits                     | PASS                                    | 8    |
| 15.209           | Radiated emission Limits, general requirement | PASS                                    | 10   |
| 15.247(a)(1)     | Channel Spacing                               | PASS                                    | 17   |
| 15.247(a)(1)(ii) | 20db bandwidth / No. of channels              | PASS                                    | 18   |
| 15.247(a)(1)(ii) | Average Time of Occupancy                     | PASS                                    | 22   |
| 15.247(b)(1)     | Peak Output power                             | PASS                                    | 27   |
| 15.247(c)        | Band-Edge Emission                            | PASS                                    | 30   |
| 15.247(c)        | Spurious Emission under 25Ghz                 | PASS                                    | 32   |