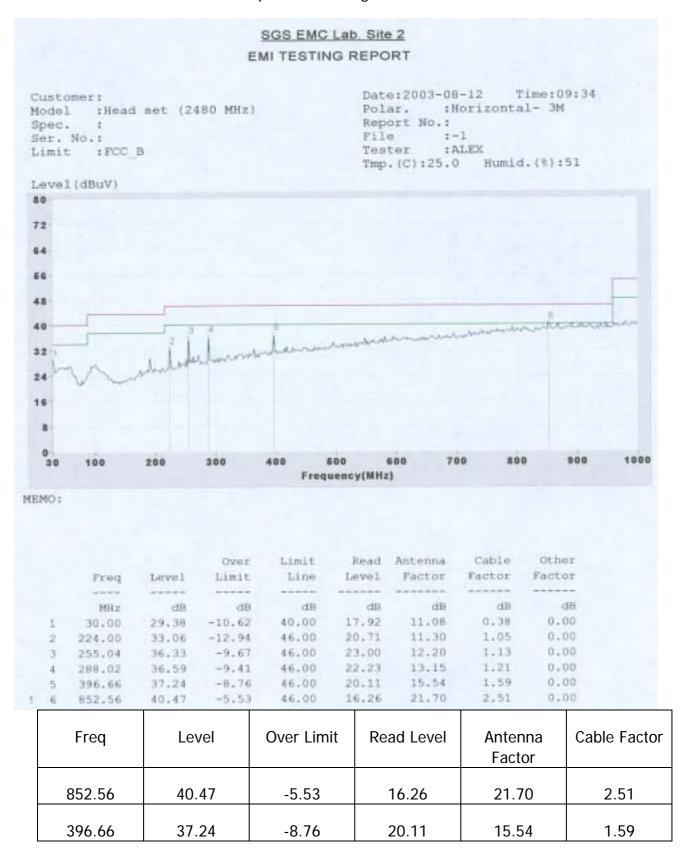

#### NOTE:

 The resolution bandwidth and video bandwidth of test receiver/spectrum analyzer is 120kHz for Peak detection (PK) and Quasi-peak detection (QP) at frequency below 1GHz.
 The resolution bandwidth and video bandwidth of test receiver/spectrum analyzer is 1 MHz for Peak detection at frequency above 1GHz.

3. The resolution bandwidth of test receiver/spectrum analyzer is 1 MHz and the video bandwidth is 300 Hz for Average detection (AV) at frequency above 1GHz.

4. During the Output power testing, the manufacturer attach a test fixture which is a short cable that replace the antenna. So we use conducted method to measure the power. Hence the EIRP is the output power plus the antenna gain in dBi. Due to cable loss, the real value will equal to measured value(show on the instrument) add cable loss.

# 2.Summary of Results

|                  |                                               | 1 · · · · · · · · · · · · · · · · · · · |      |
|------------------|-----------------------------------------------|-----------------------------------------|------|
| subclause        | Parameter to be measures                      | Verdict                                 | Page |
| 15.207           | Conducted Emission Limits                     | PASS                                    | 8    |
| 15.209           | Radiated emission Limits, general requirement | PASS                                    | 10   |
| 15.247(a)(1)     | Channel Spacing                               | PASS                                    | 17   |
| 15.247(a)(1)(ii) | 20db bandwidth / No. of channels              | PASS                                    | 18   |
| 15.247(a)(1)(ii) | Average Time of Occupancy                     | PASS                                    | 22   |
| 15.247(b)(1)     | Peak Output power                             | PASS                                    | 27   |
| 15.247(c)        | Band-Edge Emission                            | PASS                                    | 30   |
| 15.247(c)        | Spurious Emission under 25Ghz                 | PASS                                    | 32   |