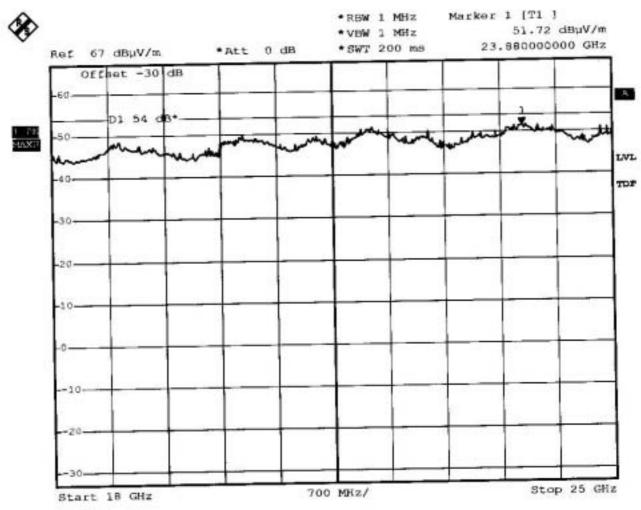

# 2.Summary of Results

|                  |                                               | 1 · · · · · · · · · · · · · · · · · · · |      |
|------------------|-----------------------------------------------|-----------------------------------------|------|
| subclause        | Parameter to be measures                      | Verdict                                 | Page |
| 15.207           | Conducted Emission Limits                     | PASS                                    | 8    |
| 15.209           | Radiated emission Limits, general requirement | PASS                                    | 10   |
| 15.247(a)(1)     | Channel Spacing                               | PASS                                    | 17   |
| 15.247(a)(1)(ii) | 20db bandwidth / No. of channels              | PASS                                    | 18   |
| 15.247(a)(1)(ii) | Average Time of Occupancy                     | PASS                                    | 22   |
| 15.247(b)(1)     | Peak Output power                             | PASS                                    | 27   |
| 15.247(c)        | Band-Edge Emission                            | PASS                                    | 30   |
| 15.247(c)        | Spurious Emission under 25Ghz                 | PASS                                    | 32   |