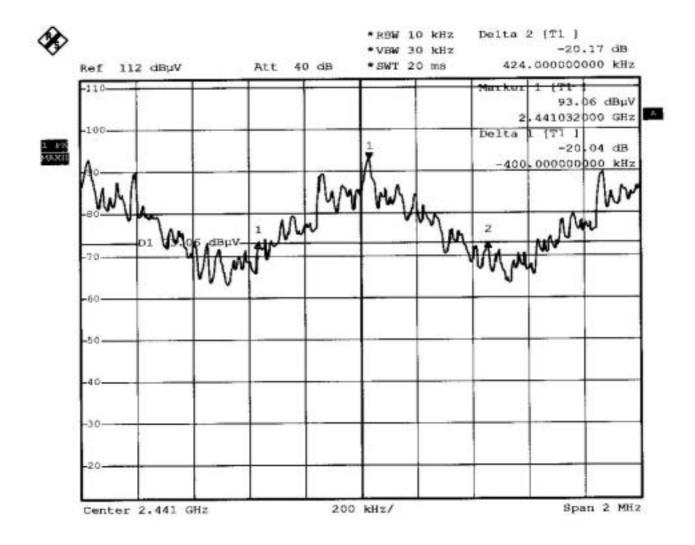

# 2.Summary of Results

|                  |                                               | 1 · · · · · · · · · · · · · · · · · · · |      |
|------------------|-----------------------------------------------|-----------------------------------------|------|
| subclause        | Parameter to be measures                      | Verdict                                 | Page |
| 15.207           | Conducted Emission Limits                     | PASS                                    | 8    |
| 15.209           | Radiated emission Limits, general requirement | PASS                                    | 10   |
| 15.247(a)(1)     | Channel Spacing                               | PASS                                    | 17   |
| 15.247(a)(1)(ii) | 20db bandwidth / No. of channels              | PASS                                    | 18   |
| 15.247(a)(1)(ii) | Average Time of Occupancy                     | PASS                                    | 22   |
| 15.247(b)(1)     | Peak Output power                             | PASS                                    | 27   |
| 15.247(c)        | Band-Edge Emission                            | PASS                                    | 30   |
| 15.247(c)        | Spurious Emission under 25Ghz                 | PASS                                    | 32   |

### 4.1 Conducted Emission Limits

SUBCLAUSE 15.207