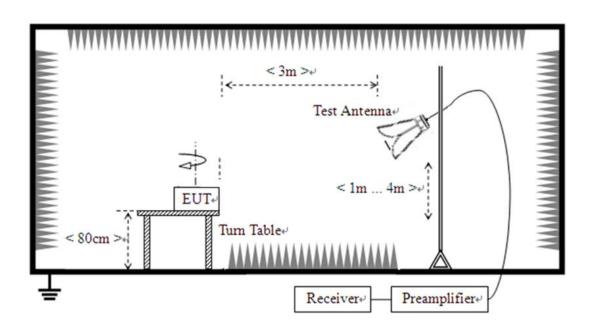

Note 1: The tests were performed according to the method of measurements prescribed in ANSI C63.4-2014.

Note 2:Additions to, deviation, or exclusions from the method shall be judged in the "method determination" column of add, deviate or exclude from the specific method shall be explained in the "Remark" of the above table.