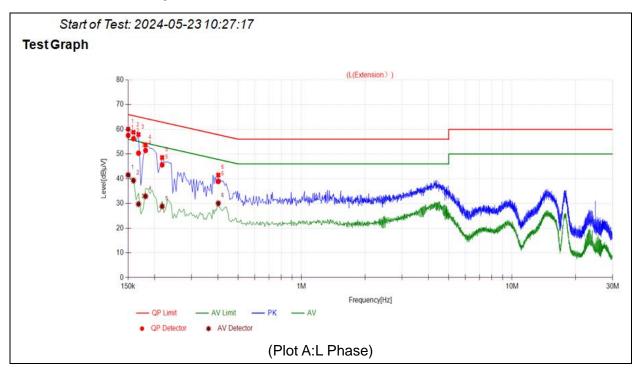

points and plots below.

The measurement results are obtained as below:

 $\label{eq:loss_loss} \text{E}\left[\text{dB}\mu\text{V}\right] = \text{U}_{\text{R}}[\text{dB}\mu\text{V}] + \text{L}_{\text{Cable loss}}\left[\text{dB}\right] + \text{A}_{\text{Factor}}\left[\text{dB}\right]$ 

U<sub>R</sub>: Receiver Reading

A<sub>Factor</sub>: Voltage Division Factor of LISN

L<sub>Cable loss</sub>: Correction Factor Contains Pulse Limiter and Cable

Shenzhen Morlab Communications Technology Co., Ltd.

FL.1-3, Building A, FeiYang Science Park, No.8 LongChang Road,

Block67, BaoAn District, ShenZhen ,GuangDong Province, P. R. China

During the test, the total correction Factor L<sub>Cable loss</sub> and A<sub>Factor</sub> were built in test software.





### A. Test Plot and Suspicious Points:



| No. | Fre.   | Emission Level (dBµV) |         | Limit (d   | Limit (dBµV) |            | Verdict |
|-----|--------|-----------------------|---------|------------|--------------|------------|---------|
| NO. | (MHz)  | Quasi-peak            | Average | Quasi-peak | Average      | Power-line | verdict |
| 1   | 0.1500 | 57.55                 | 41.53   | 66.00      | 56.00        |            | PASS    |
| 2   | 0.1590 | 56.23                 | 39.27   | 65.52      | 55.52        |            | PASS    |
| 3   | 0.1680 | 50.36                 | 29.73   | 65.06      | 55.06        | Lina       | PASS    |
| 4   | 0.1815 | 51.46                 | 32.91   | 64.42      | 54.42        | Line       | PASS    |
| 5   | 0.2175 | 45.64                 | 28.81   | 62.91      | 52.91        |