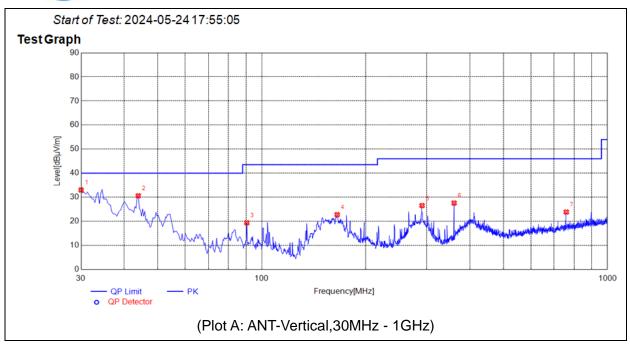

Test detailed items/section required by FCC rules and results are as below:

| No. | Section | Description           | Test Date  | Test Engineer | Result | Method<br>Determination<br>Remark |
|-----|---------|-----------------------|------------|---------------|--------|-----------------------------------|
| 1   | 15.107  | Conducted<br>Emission | 2024.05.23 | Wang Deyong   | PASS   | No deviation                      |
| 2   | 15.109  | Radiated<br>Emission  | 2024.05.24 | Yuan Zihong   | PASS   | No deviation                      |