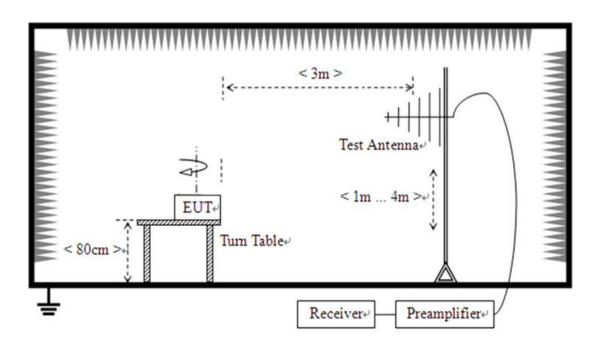

diated measurement for the EUT is listed in the following table:

| Highest frequency generated<br>or used in the device or on<br>which the device operates or<br>tunes (MHz) | Upper frequency of measure-<br>ment range (MHz)                                                              |
|-----------------------------------------------------------------------------------------------------------|--------------------------------------------------------------------------------------------------------------|
| Below 1.705                                                                                               | 30.<br>1000.<br>2000.<br>5000.<br>5th harmonic of the highest<br>frequency or 40 GHz,<br>whichever is lower. |



### 3.2.3. Test Setup

1) For radiated emissions from 30MHz to1GHz



2) For radiated emissions above 1GHz



Shenzhen Morlab Communications Technology Co., Ltd.





The test is performed in a 3m Semi-Anechoic Chamber; the antenna factor, cable loss and so on of the site (factors) is calculated to correct the reading. The EUT is placed on a 0.8m high insulating Turn Table, and keeps 3m away from the Test Antenna, which is mounted on variable-height antenna master tower.

#### For the test Antenna:

In the frequency range above 30MHz, Bi-Log Test Antenna (30MHz to 1GHz) and Horn Test Antenna (above 1GHz) are used. Test Antenna is 3m away from the EUT. Test Antenna height is varied from 1m to 4m above the ground to determine the maximum value of the field strength. The emission levels at both horizontal and vertical polarizations should be tested. For measu