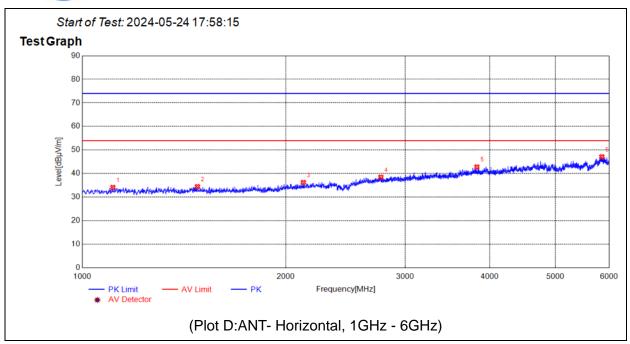

-|--------|--------|--------|----------|----------|----------|-----|---------|
| No. | MHz      | dBµV/m | dBµV/m | dBµV/m | dBµV/m   | dBµV/m   | dBµV/m   | ANT | verdict |
| 1   | 34.2047  | 29.83  | N.A    | N.A    | N.A      | 40.00    | N.A      | Н   | PASS    |
| 2   | 43.9080  | 30.62  | N.A    | N.A    | N.A      | 40.00    | N.A      | Н   | PASS    |
| 3   | 104.3915 | 24.24  | N.A    | N.A    | N.A      | 43.50    | N.A      | Н   | PASS    |
| 4   | 149.6732 | 21.57  | N.A    | N.A    | N.A      | 43.50    | N.A      | Н   | PASS    |
| 5   | 266.4355 | 32.06  | N.A    | N.A    | N.A      | 46.00    | N.A      | Н   | PASS    |
| 6   | 359.9100 | 25.90  | N.A    | N.A    | N.A      | 46.00    | N.A      | Н   | PASS    |

Shenzhen Morlab Communications Technology Co., Ltd.





| No  | Fre.      | PK     | QP     | AV     | Limit-PK | Limit-QP | Limit-AV | ANT | Verdict |
|-----|-----------|--------|--------|--------|----------|----------|----------|-----|---------|
| No. | MHz       | dBµV/m | dΒμV/m | dBµV/m | dBµV/m   | dBµV/m   | dBµV/m   | ANT | verdict |
| 1   | 1110.0183 | 34.13  | N.A    | N.A    | 74.00    | N.A      | 54.00    | Н   | PASS    |
| 2   | 1480.0800 | 34.47  | N.A    | N.A    | 74.00    | N.A      | 54.00    | Н   | PASS    |
| 3   | 2121.8536 | 36.23  | N.A    | N.A    | 74.00    | N.A      | 54.00    | Н   | PASS    |
| 4   | 2761.9603 | 38.48  | N.A    | N.A    | 74.00    | N.A      | 54.00    | Н   | PASS    |
| 5   | 3828.8048 | 42.82  | N.A    | N.A    | 74.00    | N.A      | 54.00    | Н   | PASS    |
| 6   | 5855.8093 | 47.15  | N