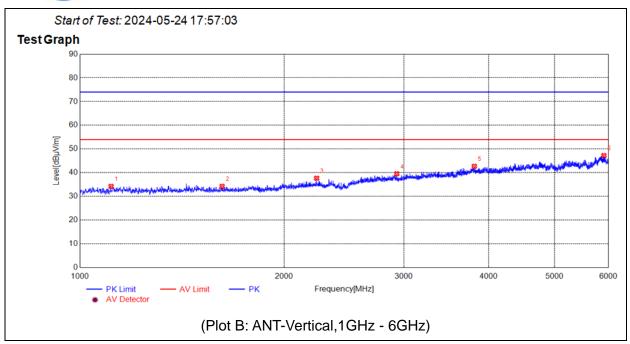

Test detailed items/section required by FCC rules and results are as below:

| No. | Section | Description           | Test Date  | Test Engineer | Result | Method<br>Determination<br>Remark |
|-----|---------|-----------------------|------------|---------------|--------|-----------------------------------|
| 1   | 15.107  | Conducted<br>Emission | 2024.05.23 | Wang Deyong   | PASS   | No deviation                      |
| 2   | 15.109  | Radiated<br>Emission  | 2024.05.24 | Yuan Zihong   | PASS   | No deviation                      |