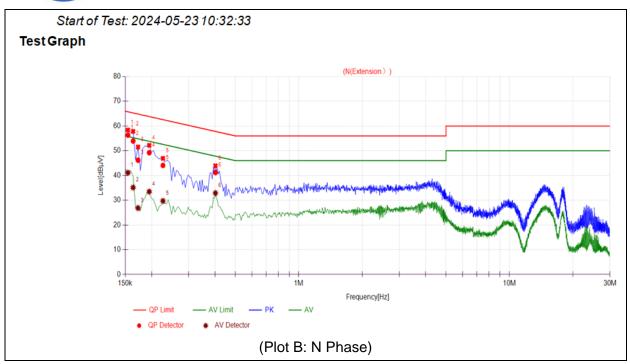

--------------------|---------|------------|--------------|------------|---------|
| NO. | (MHz)  | Quasi-peak            | Average | Quasi-peak | Average      | Power-line | verdict |
| 1   | 0.1500 | 57.55                 | 41.53   | 66.00      | 56.00        |            | PASS    |
| 2   | 0.1590 | 56.23                 | 39.27   | 65.52      | 55.52        |            | PASS    |
| 3   | 0.1680 | 50.36                 | 29.73   | 65.06      | 55.06        | Lina       | PASS    |
| 4   | 0.1815 | 51.46                 | 32.91   | 64.42      | 54.42        | Line       | PASS    |
| 5   | 0.2175 | 45.64                 | 28.81   | 62.91      | 52.91        |            | PASS    |
| 6   | 0.4020 | 38.91                 | 30.04   | 57.81      | 47.81        |            | PASS    |





| No  | Fre.   | Emission Level (dBµV) |         | Limit (dBµV) |         | Dower line | Verdict |
|-----|--------|-----------------------|---------|--------------|---------|------------|---------|
| No. | (MHz)  | Quasi-peak            | Average | Quasi-peak   | Average | Power-line | verdict |
| 1   | 0.1545 | 56.31                 | 41.12   | 65.75        | 55.75   |            | PASS    |
| 2   | 0.1635 | 53.93                 | 35.13   | 65.28        | 55.28   |            | PASS    |
| 3   | 0.1725 | 46.17                 | 26.82   | 64.84        | 54.84   | Nicutual   | PASS    |
| 4   | 0.1950 | 49.21                 | 33.48   | 63.82        | 53.82   | Neutral    | PASS    |
| 5   | 0.2265 | 44.07                 | 29.73   | 62.58        | 52.58   |            | PASS    |
| 6