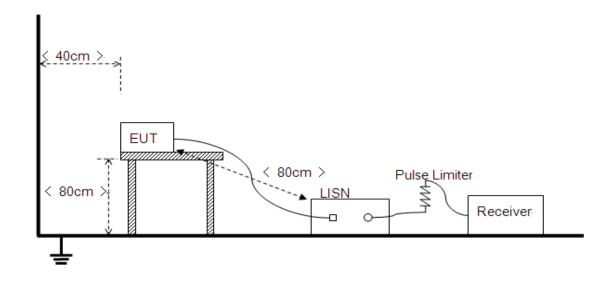

ower line on any frequency within the band 150kHz to 30MHz shall not exceed the limits in the following table, as measured using a  $50\mu H/50\Omega$  line impedance stabilization network (LISN).

| Frequency Range | Conducted  | Limit (dΒμV) |
|-----------------|------------|--------------|
| (MHz)           | Quasi-peak | Average      |
| 0.15 - 0.50     | 66 to 56   | 56 to 46     |
| 0.50 - 5        | 56         | 46           |
| 5 - 30          | 60         | 50           |

#### NOTE:

- a) The limit subjects to the Class B digital device.
- b) The lower limit shall apply at the band edges.
- c) The limit decreases linearly with the logarithm of the frequency in the range 0.15 0.50MHz.

#### 3.1.2. Test Setup

Please refer to Annex A for the photographs of the Test Configuration.





The EUT is placed on a 0.8m high insulating table, which stands on the grounded conducting floor, and keeps 0.4m away from the grounded conducting wall. The EUT is connected to the power mains through a LISN which provides 50Ω/50μH of coupling impedance for the measuring instrument. A Pulse Limiter is used to protect the measuring instrument. The factors of the whole test system are calibrated to correct the reading.

The power strip or extension cord has been investigated to make sure that the LISN integrity inma intained with respect to the impedance characteristics as prescribed in ANSI C63.4-2014 at Clause 4.3.

#### 3.1.3. Test Result

Set RBW=9 kHz, VBW=30 kHz. The maximum conducted interference is searched using Peak (PK), Quasi-peak (QP) and Average (AV) detectors; the emission