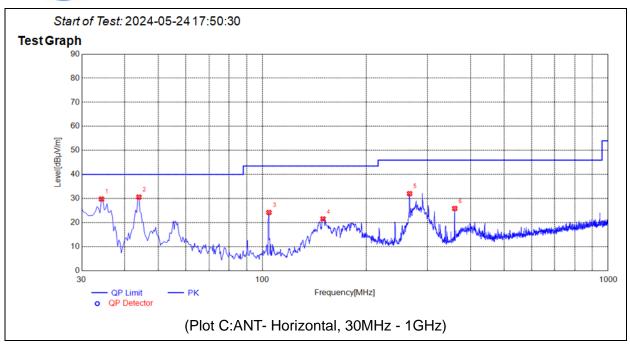

Test detailed items/section required by FCC rules and results are as below:

| No. | Section | Description           | Test Date  | Test Engineer | Result | Method<br>Determination<br>Remark |
|-----|---------|-----------------------|------------|---------------|--------|-----------------------------------|
| 1   | 15.107  | Conducted<br>Emission | 2024.05.23 | Wang Deyong   | PASS   | No deviation                      |
| 2   | 15.109  | Radiated<br>Emission  | 2024.05.24 | Yuan Zihong   | PASS   | No deviation                      |