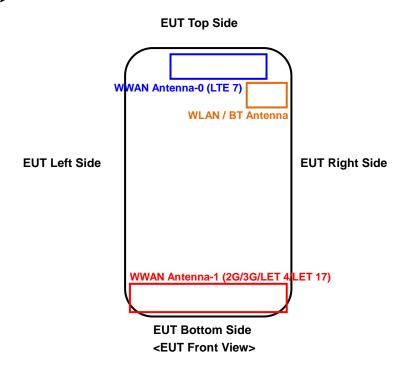

## <Antenna Location>

The separation distance for antenna to edge:

| Antenna    | To Top Side<br>(mm) | To Bottom Side (mm) | To Left Side<br>(mm) | To Right Side<br>(mm) |
|------------|---------------------|---------------------|----------------------|-----------------------|
| WWAN Ant-0 | 19                  | 138                 | 13                   | 9                     |
| WWAN Ant-1 | 113                 | 5                   | 5                    | 5                     |
| WLAN / BT  | 37                  | 108                 | 66                   | 5                     |

## Note:

- 1. The WWAN diversity antenna can transmit through either antenna-0 or antenna-1 at a time.
- 2. The WWAN antenna-0 and WLAN can transmit simultaneously.
- 3. The WWAN antenna-1 and WLAN can transmit simultaneously.
- 4. The WWAN antenna-0 and WWAN antenna-1 cannot transmit simultaneously.