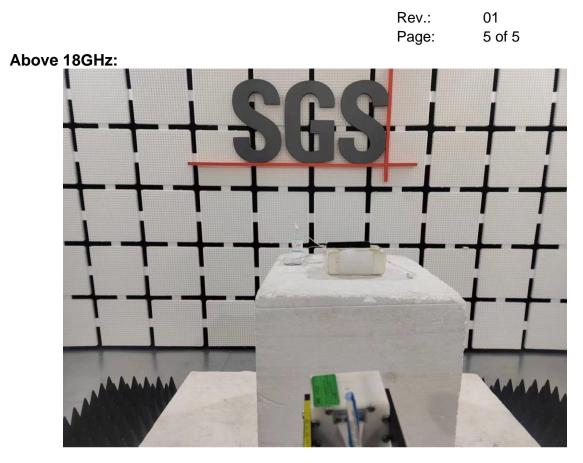

## SGS-CSTC Standards Technical Services (Suzhou) Co., Ltd.

Rev.: 01 Page: 4 of 5

**1.2** Unwanted Emissions that fall Outside of the Restricted Bands (Radiated) and Unwanted Emissions in the Restricted Bands (Radiated) above 1GHz