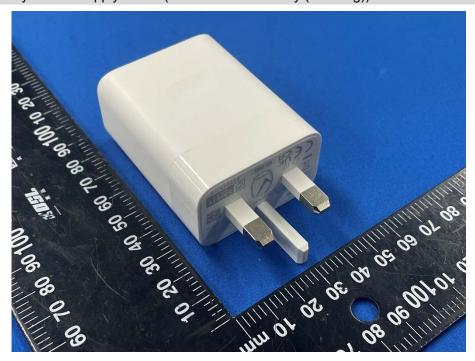

## **EUT EXTERNAL PHOTOS**

### FRONT VIEW OF EUT



### **REAR VIEW OF EUT**





#### LEFT SIDE VIEW OF EUT



### RIGHT SIDE OF EUT





### **TOP VIEW OF EUT**



### **BOTTOM VIEW OF EUT**





### Accessory-Power Supply Unit 1 (VCB3HDYH-Huntkey (UK Plug))







### Accessory-Power Supply Unit 2 (VCB3HDEH-Huntkey (EU Plug))







## Accessory-Power Supply Unit 3 (VCB3HDEH-GOLDEN LAKE (EU Plug))







# Accessory-Power Supply Unit 4 (VCB3HDEH-Yohoo (EU Plug))







### Accessory-Power Supply Unit 5 (VCB3HDUH-Huntkey (USA Plug))







## Accessory-Power Supply Unit 6 (VCB3HDUH-GOLDEN LAKE (USA Plug))







### Accessory-Power Supply Unit 7 (VCB3HDUH-Yohoo (USA Plug))







## Accessory-Power Supply Unit 8 (VCB3HDAH-Huntkey (AU Plug))







## Accessory-Power Supply Unit 9 (VCB3ACPH-Yohoo (EU Plug))







### Accessory- USB Cable



### Accessory- Headset