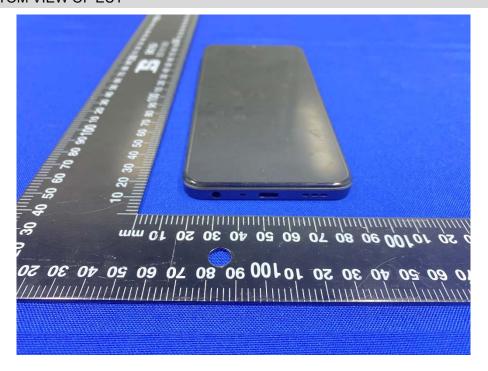

## **EUT EXTERNAL PHOTOS**

### FRONT VIEW OF EUT



### **REAR VIEW OF EUT**





#### LEFT SIDE VIEW OF EUT



### RIGHT SIDE OF EUT





### **TOP VIEW OF EUT**



### **BOTTOM VIEW OF EUT**





### Accessory-Power Supply Unit 1 (VCB3HDYH-Huntkey (UK Plug))







### Accessory-Power Supply Unit 2 (VCB3HDEH-Huntkey (EU Plug))







## Accessory-Power Supply Unit 3 (VCB3HDEH-GOLDEN LAKE (EU Plug))







# Accessory-Power Supply Unit 4 (VCB3HDEH-Yohoo (EU Plug))







### Accessory-Power Supply Unit 5 (VCB3HDUH-Huntkey (USA Plug))







## Accessory-Power Supply Unit 6 (VCB3HDUH-GOLDEN LAKE (USA Plug))







### Accessory-Power Supply Unit 7 (VCB3HDUH-Yohoo (USA Plug))







## Accessory-Power Supply Unit 8 (VCB3HDAH-Huntkey (AU Plug))







## Accessory-Power Supply Unit 9 (VCB3ACPH-Yohoo (EU Plug))







### Accessory- USB Cable



### Accessory- Headset