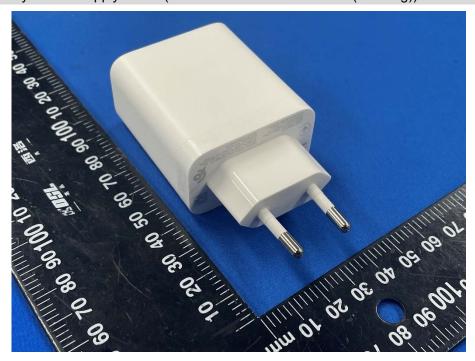

## **EUT EXTERNAL PHOTOS**

### FRONT VIEW OF EUT



### **REAR VIEW OF EUT**





#### LEFT SIDE VIEW OF EUT



### RIGHT SIDE OF EUT





### **TOP VIEW OF EUT**



### **BOTTOM VIEW OF EUT**





### Accessory-Power Supply Unit 1 (VCB3HDYH-Huntkey (UK Plug))







### Accessory-Power Supply Unit 2 (VCB3HDEH-Huntkey (EU Plug))







## Accessory-Power Supply Unit 3 (VCB3HDEH-GOLDEN LAKE (EU Plug))







# Accessory-Power Supply Unit 4 (VCB3HDEH-Yohoo (EU Plug))







### Accessory-Power Supply Unit 5 (VCB3HDUH-Huntkey (USA Plug))







## Accessory-Power Supply Unit 6 (VCB3HDUH-GOLDEN LAKE (USA Plug))







### Accessory-Power Supply Unit 7 (VCB3HDUH-Yohoo (USA Plug))







## Accessory-Power Supply Unit 8 (VCB3HDAH-Huntkey (AU Plug))







## Accessory-Power Supply Unit 9 (VCB3ACPH-Yohoo (EU Plug))







### Accessory- USB Cable



### Accessory- Headset