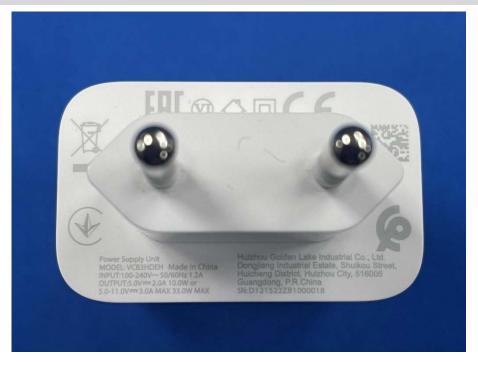

## **EUT EXTERNAL PHOTOS**

### FRONT VIEW OF EUT



### **REAR VIEW OF EUT**





#### LEFT SIDE VIEW OF EUT



### RIGHT SIDE OF EUT





### **TOP VIEW OF EUT**



### **BOTTOM VIEW OF EUT**





### Accessory-Power Supply Unit 1 (VCB3HDYH-Huntkey (UK Plug))







### Accessory-Power Supply Unit 2 (VCB3HDEH-Huntkey (EU Plug))







## Accessory-Power Supply Unit 3 (VCB3HDEH-GOLDEN LAKE (EU Plug))







# Accessory-Power Supply Unit 4 (VCB3HDEH-Yohoo (EU Plug))







### Accessory-Power Supply Unit 5 (VCB3HDUH-Huntkey (USA Plug))







## Accessory-Power Supply Unit 6 (VCB3HDUH-GOLDEN LAKE (USA Plug))







### Accessory-Power Supply Unit 7 (VCB3HDUH-Yohoo (USA Plug))







## Accessory-Power Supply Unit 8 (VCB3HDAH-Huntkey (AU Plug))







## Accessory-Power Supply Unit 9 (VCB3ACPH-Yohoo (EU Plug))







### Accessory- USB Cable



### Accessory- Headset