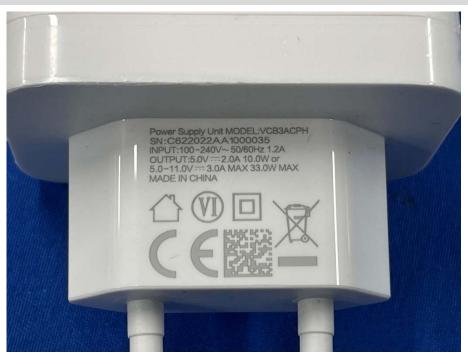

**

### FRONT VIEW OF EUT



### **REAR VIEW OF EUT**





#### LEFT SIDE VIEW OF EUT



### RIGHT SIDE OF EUT





### **TOP VIEW OF EUT**



### **BOTTOM VIEW OF EUT**





### Accessory-Power Supply Unit 1 (VCB3HDYH-Huntkey (UK Plug))







### Accessory-Power Supply Unit 2 (VCB3HDEH-Huntkey (EU Plug))







## Accessory-Power Supply Unit 3 (VCB3HDEH-GOLDEN LAKE (EU Plug))







# Accessory-Power Supply Unit 4 (VCB3HDEH-Yohoo (EU Plug))







### Accessory-Power Supply Unit 5 (VCB3HDUH-Huntkey (USA Plug))







## Accessory-Power Supply Unit 6 (VCB3HDUH-GOLDEN LAKE (USA Plug))







### Accessory-Power Supply Unit 7 (VCB3HDUH-Yohoo (USA Plug))







## Accessory-Power Supply Unit 8 (VCB3HDAH-Huntkey (AU Plug))







## Accessory-Power Supply Unit 9 (VCB3ACPH-Yohoo (EU Plug))







### Accessory- USB Cable



### Accessory- Headset