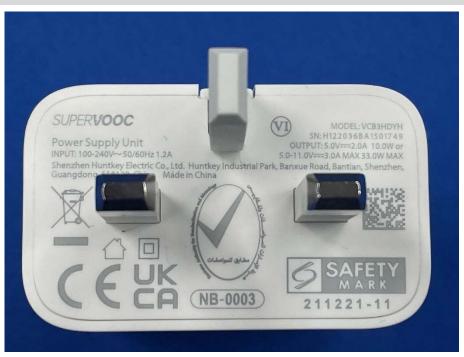

## **EUT EXTERNAL PHOTOS**

### FRONT VIEW OF EUT



### **REAR VIEW OF EUT**





#### LEFT SIDE VIEW OF EUT



### RIGHT SIDE OF EUT





### **TOP VIEW OF EUT**



### **BOTTOM VIEW OF EUT**





### Accessory-Power Supply Unit 1 (VCB3HDYH-Huntkey (UK Plug))







### Accessory-Power Supply Unit 2 (VCB3HDEH-Huntkey (EU Plug))







## Accessory-Power Supply Unit 3 (VCB3HDEH-GOLDEN LAKE (EU Plug))







# Accessory-Power Supply Unit 4 (VCB3HDEH-Yohoo (EU Plug))







### Accessory-Power Supply Unit 5 (VCB3HDUH-Huntkey (USA Plug))







## Accessory-Power Supply Unit 6 (VCB3HDUH-GOLDEN LAKE (USA Plug))







### Accessory-Power Supply Unit 7 (VCB3HDUH-Yohoo (USA Plug))







## Accessory-Power Supply Unit 8 (VCB3HDAH-Huntkey (AU Plug))







## Accessory-Power Supply Unit 9 (VCB3ACPH-Yohoo (EU Plug))







### Accessory- USB Cable



### Accessory- Headset