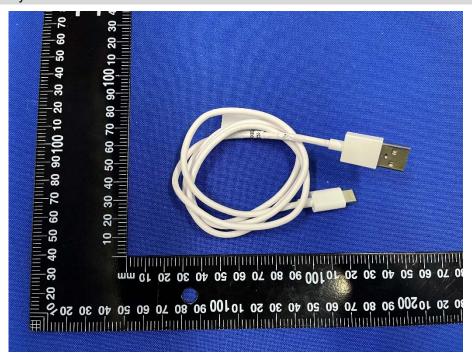

## **REAR VIEW OF EUT**





#### LEFT SIDE VIEW OF EUT



### RIGHT SIDE OF EUT





### **TOP VIEW OF EUT**



### **BOTTOM VIEW OF EUT**





### Accessory-Power Supply Unit 1 (VCB3HDYH-Huntkey (UK Plug))







### Accessory-Power Supply Unit 2 (VCB3HDEH-Huntkey (EU Plug))







## Accessory-Power Supply Unit 3 (VCB3HDEH-GOLDEN LAKE (EU Plug))







# Accessory-Power Supply Unit 4 (VCB3HDEH-Yohoo (EU Plug))







### Accessory-Power Supply Unit 5 (VCB3HDUH-Huntkey (USA Plug))







## Accessory-Power Supply Unit 6 (VCB3HDUH-GOLDEN LAKE (USA Plug))







### Accessory-Power Supply Unit 7 (VCB3HDUH-Yohoo (USA Plug))







## Accessory-Power Supply Unit 8 (VCB3HDAH-Huntkey (AU Plug))







## Accessory-Power Supply Unit 9 (VCB3ACPH-Yohoo (EU Plug))







### Accessory- USB Cable



### Accessory- Headset