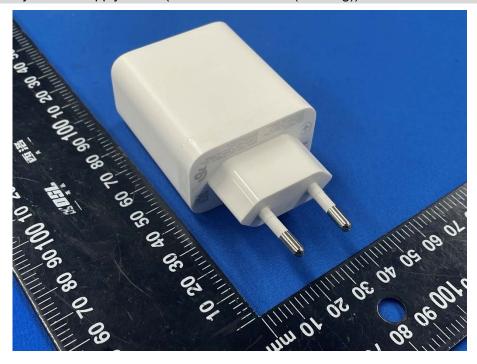

## **EUT EXTERNAL PHOTOS**

### FRONT VIEW OF EUT



### **REAR VIEW OF EUT**





#### LEFT SIDE VIEW OF EUT



### RIGHT SIDE OF EUT





### **TOP VIEW OF EUT**



### **BOTTOM VIEW OF EUT**





### Accessory-Power Supply Unit 1 (VCB3HDYH-Huntkey (UK Plug))







### Accessory-Power Supply Unit 2 (VCB3HDEH-Huntkey (EU Plug))







## Accessory-Power Supply Unit 3 (VCB3HDEH-GOLDEN LAKE (EU Plug))







# Accessory-Power Supply Unit 4 (VCB3HDEH-Yohoo (EU Plug))







### Accessory-Power Supply Unit 5 (VCB3HDUH-Huntkey (USA Plug))







## Accessory-Power Supply Unit 6 (VCB3HDUH-GOLDEN LAKE (USA Plug))







### Accessory-Power Supply Unit 7 (VCB3HDUH-Yohoo (USA Plug))







## Accessory-Power Supply Unit 8 (VCB3HDAH-Huntkey (AU Plug))







## Accessory-Power Supply Unit 9 (VCB3ACPH-Yohoo (EU Plug))







### Accessory- USB Cable



### Accessory- Headset