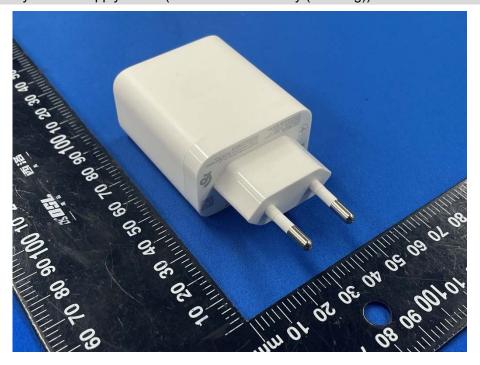

## **EUT EXTERNAL PHOTOS**

### FRONT VIEW OF EUT



### **REAR VIEW OF EUT**





#### LEFT SIDE VIEW OF EUT



### RIGHT SIDE OF EUT





### **TOP VIEW OF EUT**



### **BOTTOM VIEW OF EUT**





### Accessory-Power Supply Unit 1 (VCB3HDYH-Huntkey (UK Plug))







### Accessory-Power Supply Unit 2 (VCB3HDEH-Huntkey (EU Plug))







## Accessory-Power Supply Unit 3 (VCB3HDEH-GOLDEN LAKE (EU Plug))







# Accessory-Power Supply Unit 4 (VCB3HDEH-Yohoo (EU Plug))







### Accessory-Power Supply Unit 5 (VCB3HDUH-Huntkey (USA Plug))







## Accessory-Power Supply Unit 6 (VCB3HDUH-GOLDEN LAKE (USA Plug))







### Accessory-Power Supply Unit 7 (VCB3HDUH-Yohoo (USA Plug))







## Accessory-Power Supply Unit 8 (VCB3HDAH-Huntkey (AU Plug))







## Accessory-Power Supply Unit 9 (VCB3ACPH-Yohoo (EU Plug))







### Accessory- USB Cable



### Accessory- Headset