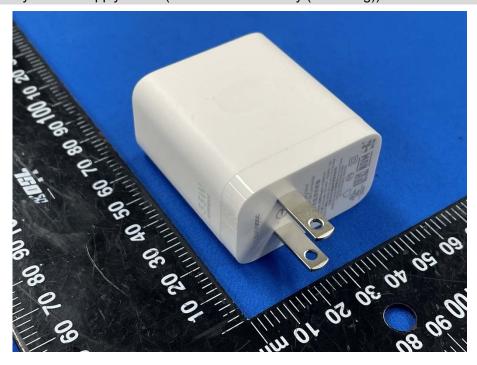

### Accessory-Power Supply Unit 5 (VCB3HDUH-Huntkey (USA Plug))

### Accessory-Power Supply Unit 7 (VCB3HDUH-Yohoo (USA Plug))