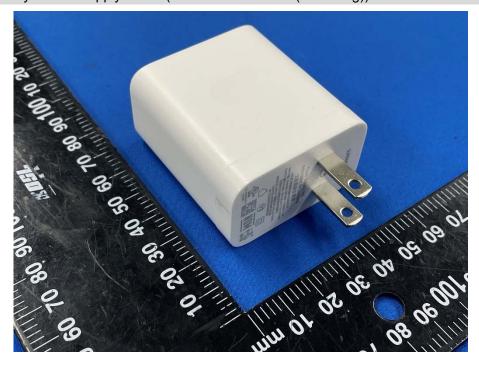

## **EUT EXTERNAL PHOTOS**

### FRONT VIEW OF EUT



### **REAR VIEW OF EUT**





#### LEFT SIDE VIEW OF EUT



### RIGHT SIDE OF EUT





### **TOP VIEW OF EUT**



### **BOTTOM VIEW OF EUT**





### Accessory-Power Supply Unit 1 (VCB3HDYH-Huntkey (UK Plug))







### Accessory-Power Supply Unit 2 (VCB3HDEH-Huntkey (EU Plug))







## Accessory-Power Supply Unit 3 (VCB3HDEH-GOLDEN LAKE (EU Plug))







# Accessory-Power Supply Unit 4 (VCB3HDEH-Yohoo (EU Plug))







### Accessory-Power Supply Unit 5 (VCB3HDUH-Huntkey (USA Plug))







## Accessory-Power Supply Unit 6 (VCB3HDUH-GOLDEN LAKE (USA Plug))







### Accessory-Power Supply Unit 7 (VCB3HDUH-Yohoo (USA Plug))







## Accessory-Power Supply Unit 8 (VCB3HDAH-Huntkey (AU Plug))







## Accessory-Power Supply Unit 9 (VCB3ACPH-Yohoo (EU Plug))







### Accessory- USB Cable



### Accessory- Headset