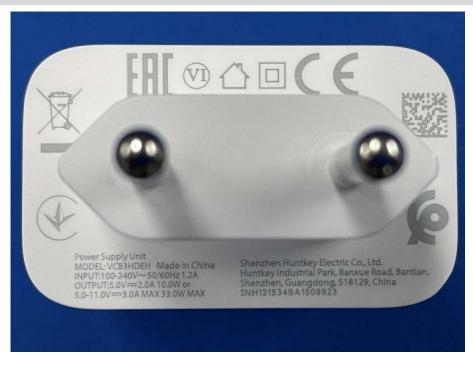

## **EUT EXTERNAL PHOTOS**

### FRONT VIEW OF EUT



### **REAR VIEW OF EUT**





#### LEFT SIDE VIEW OF EUT



### RIGHT SIDE OF EUT





### **TOP VIEW OF EUT**



### **BOTTOM VIEW OF EUT**





### Accessory-Power Supply Unit 1 (VCB3HDYH-Huntkey (UK Plug))







### Accessory-Power Supply Unit 2 (VCB3HDEH-Huntkey (EU Plug))







## Accessory-Power Supply Unit 3 (VCB3HDEH-GOLDEN LAKE (EU Plug))







# Accessory-Power Supply Unit 4 (VCB3HDEH-Yohoo (EU Plug))







### Accessory-Power Supply Unit 5 (VCB3HDUH-Huntkey (USA Plug))







## Accessory-Power Supply Unit 6 (VCB3HDUH-GOLDEN LAKE (USA Plug))







### Accessory-Power Supply Unit 7 (VCB3HDUH-Yohoo (USA Plug))







## Accessory-Power Supply Unit 8 (VCB3HDAH-Huntkey (AU Plug))







## Accessory-Power Supply Unit 9 (VCB3ACPH-Yohoo (EU Plug))







### Accessory- USB Cable



### Accessory- Headset