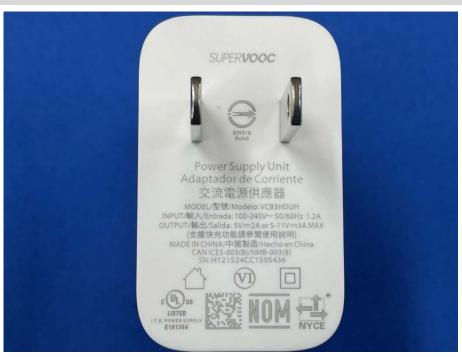

### Accessory-Power Supply Unit 5 (VCB3HDUH-Huntkey (USA Plug))

### Accessory-Power Supply Unit 7 (VCB3HDUH-Yohoo (USA Plug))