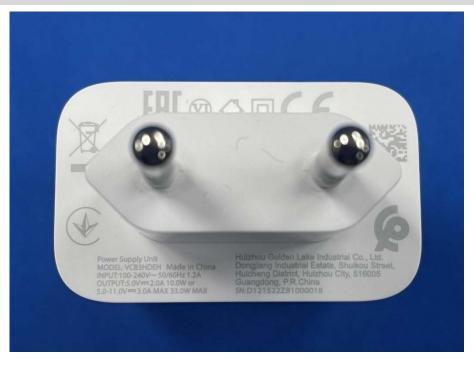

## **EUT EXTERNAL PHOTOS**

### FRONT VIEW OF EUT



### **REAR VIEW OF EUT**





#### LEFT SIDE VIEW OF EUT



### RIGHT SIDE OF EUT





### **TOP VIEW OF EUT**



### **BOTTOM VIEW OF EUT**





### Accessory-Power Supply Unit 1 (VCB3HDYH-Huntkey (UK Plug))







### Accessory-Power Supply Unit 2 (VCB3HDEH-Huntkey (EU Plug))







## Accessory-Power Supply Unit 3 (VCB3HDEH-GOLDEN LAKE (EU Plug))







# Accessory-Power Supply Unit 4 (VCB3HDEH-Yohoo (EU Plug))







### Accessory-Power Supply Unit 5 (VCB3HDUH-Huntkey (USA Plug))







## Accessory-Power Supply Unit 6 (VCB3HDUH-GOLDEN LAKE (USA Plug))







### Accessory-Power Supply Unit 7 (VCB3HDUH-Yohoo (USA Plug))







## Accessory-Power Supply Unit 8 (VCB3HDAH-Huntkey (AU Plug))







## Accessory-Power Supply Unit 9 (VCB3ACPH-Yohoo (EU Plug))







### Accessory- USB Cable



### Accessory- Headset