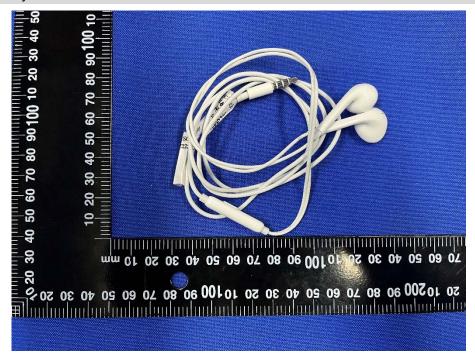

#### LEFT SIDE VIEW OF EUT



### RIGHT SIDE OF EUT





### **TOP VIEW OF EUT**



### **BOTTOM VIEW OF EUT**





### Accessory-Power Supply Unit 1 (VCB3HDYH-Huntkey (UK Plug))







### Accessory-Power Supply Unit 2 (VCB3HDEH-Huntkey (EU Plug))







## Accessory-Power Supply Unit 3 (VCB3HDEH-GOLDEN LAKE (EU Plug))







# Accessory-Power Supply Unit 4 (VCB3HDEH-Yohoo (EU Plug))







### Accessory-Power Supply Unit 5 (VCB3HDUH-Huntkey (USA Plug))







## Accessory-Power Supply Unit 6 (VCB3HDUH-GOLDEN LAKE (USA Plug))







### Accessory-Power Supply Unit 7 (VCB3HDUH-Yohoo (USA Plug))







## Accessory-Power Supply Unit 8 (VCB3HDAH-Huntkey (AU Plug))







## Accessory-Power Supply Unit 9 (VCB3ACPH-Yohoo (EU Plug))







### Accessory- USB Cable



### Accessory- Headset