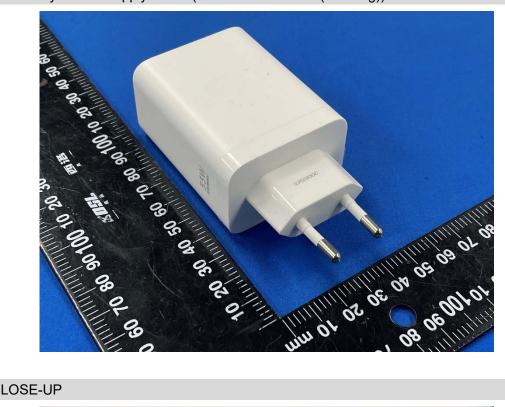

OS**

### FRONT VIEW OF EUT



### **REAR VIEW OF EUT**





#### LEFT SIDE VIEW OF EUT



### RIGHT SIDE OF EUT





### **TOP VIEW OF EUT**



### **BOTTOM VIEW OF EUT**





### Accessory-Power Supply Unit 1 (VCB3HDYH-Huntkey (UK Plug))







### Accessory-Power Supply Unit 2 (VCB3HDEH-Huntkey (EU Plug))







## Accessory-Power Supply Unit 3 (VCB3HDEH-GOLDEN LAKE (EU Plug))







# Accessory-Power Supply Unit 4 (VCB3HDEH-Yohoo (EU Plug))







### Accessory-Power Supply Unit 5 (VCB3HDUH-Huntkey (USA Plug))







## Accessory-Power Supply Unit 6 (VCB3HDUH-GOLDEN LAKE (USA Plug))







### Accessory-Power Supply Unit 7 (VCB3HDUH-Yohoo (USA Plug))







## Accessory-Power Supply Unit 8 (VCB3HDAH-Huntkey (AU Plug))







## Accessory-Power Supply Unit 9 (VCB3ACPH-Yohoo (EU Plug))







### Accessory- USB Cable



### Accessory- Headset