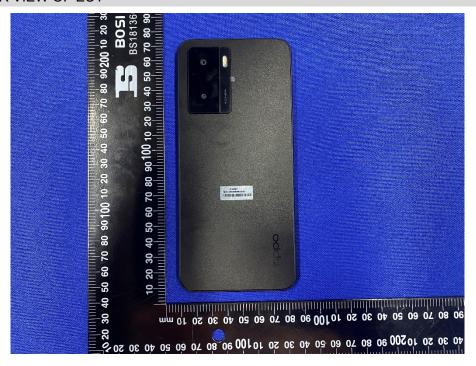

## **EUT EXTERNAL PHOTOS**

### FRONT VIEW OF EUT



### **REAR VIEW OF EUT**





#### LEFT SIDE VIEW OF EUT



### RIGHT SIDE OF EUT





### **TOP VIEW OF EUT**



### **BOTTOM VIEW OF EUT**





### Accessory-Power Supply Unit 1 (VCB3HDYH-Huntkey (UK Plug))







### Accessory-Power Supply Unit 2 (VCB3HDEH-Huntkey (EU Plug))







## Accessory-Power Supply Unit 3 (VCB3HDEH-GOLDEN LAKE (EU Plug))







# Accessory-Power Supply Unit 4 (VCB3HDEH-Yohoo (EU Plug))







### Accessory-Power Supply Unit 5 (VCB3HDUH-Huntkey (USA Plug))







## Accessory-Power Supply Unit 6 (VCB3HDUH-GOLDEN LAKE (USA Plug))







### Accessory-Power Supply Unit 7 (VCB3HDUH-Yohoo (USA Plug))







## Accessory-Power Supply Unit 8 (VCB3HDAH-Huntkey (AU Plug))







## Accessory-Power Supply Unit 9 (VCB3ACPH-Yohoo (EU Plug))







### Accessory- USB Cable



### Accessory- Headset