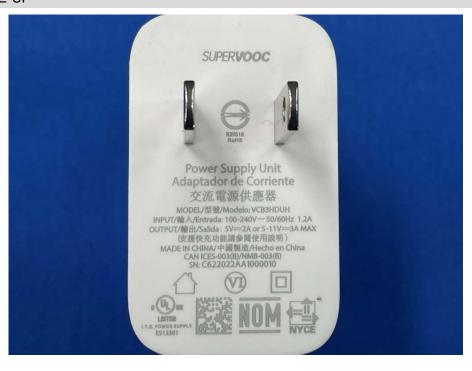

## **EUT EXTERNAL PHOTOS**

### FRONT VIEW OF EUT



### **REAR VIEW OF EUT**





#### LEFT SIDE VIEW OF EUT



### RIGHT SIDE OF EUT





### **TOP VIEW OF EUT**



### **BOTTOM VIEW OF EUT**





### Accessory-Power Supply Unit 1 (VCB3HDYH-Huntkey (UK Plug))







### Accessory-Power Supply Unit 2 (VCB3HDEH-Huntkey (EU Plug))







## Accessory-Power Supply Unit 3 (VCB3HDEH-GOLDEN LAKE (EU Plug))







# Accessory-Power Supply Unit 4 (VCB3HDEH-Yohoo (EU Plug))







### Accessory-Power Supply Unit 5 (VCB3HDUH-Huntkey (USA Plug))







## Accessory-Power Supply Unit 6 (VCB3HDUH-GOLDEN LAKE (USA Plug))







### Accessory-Power Supply Unit 7 (VCB3HDUH-Yohoo (USA Plug))







## Accessory-Power Supply Unit 8 (VCB3HDAH-Huntkey (AU Plug))







## Accessory-Power Supply Unit 9 (VCB3ACPH-Yohoo (EU Plug))







### Accessory- USB Cable



### Accessory- Headset