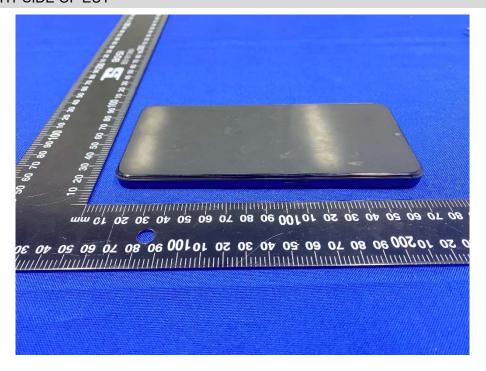

## **EUT EXTERNAL PHOTOS**

### FRONT VIEW OF EUT



### **REAR VIEW OF EUT**





#### LEFT SIDE VIEW OF EUT



### RIGHT SIDE OF EUT





### **TOP VIEW OF EUT**



### **BOTTOM VIEW OF EUT**





### Accessory-Power Supply Unit 1 (VCB3HDYH-Huntkey (UK Plug))







### Accessory-Power Supply Unit 2 (VCB3HDEH-Huntkey (EU Plug))







## Accessory-Power Supply Unit 3 (VCB3HDEH-GOLDEN LAKE (EU Plug))







# Accessory-Power Supply Unit 4 (VCB3HDEH-Yohoo (EU Plug))







### Accessory-Power Supply Unit 5 (VCB3HDUH-Huntkey (USA Plug))







## Accessory-Power Supply Unit 6 (VCB3HDUH-GOLDEN LAKE (USA Plug))







### Accessory-Power Supply Unit 7 (VCB3HDUH-Yohoo (USA Plug))







## Accessory-Power Supply Unit 8 (VCB3HDAH-Huntkey (AU Plug))







## Accessory-Power Supply Unit 9 (VCB3ACPH-Yohoo (EU Plug))







### Accessory- USB Cable



### Accessory- Headset