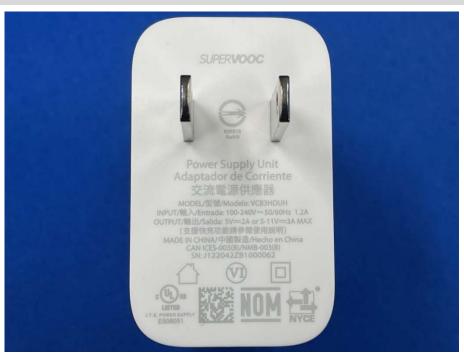

## **EUT EXTERNAL PHOTOS**

### FRONT VIEW OF EUT



### **REAR VIEW OF EUT**





#### LEFT SIDE VIEW OF EUT



### RIGHT SIDE OF EUT





### **TOP VIEW OF EUT**



### **BOTTOM VIEW OF EUT**





### Accessory-Power Supply Unit 1 (VCB3HDYH-Huntkey (UK Plug))







### Accessory-Power Supply Unit 2 (VCB3HDEH-Huntkey (EU Plug))







## Accessory-Power Supply Unit 3 (VCB3HDEH-GOLDEN LAKE (EU Plug))







# Accessory-Power Supply Unit 4 (VCB3HDEH-Yohoo (EU Plug))







### Accessory-Power Supply Unit 5 (VCB3HDUH-Huntkey (USA Plug))







## Accessory-Power Supply Unit 6 (VCB3HDUH-GOLDEN LAKE (USA Plug))







### Accessory-Power Supply Unit 7 (VCB3HDUH-Yohoo (USA Plug))







## Accessory-Power Supply Unit 8 (VCB3HDAH-Huntkey (AU Plug))







## Accessory-Power Supply Unit 9 (VCB3ACPH-Yohoo (EU Plug))







### Accessory- USB Cable



### Accessory- Headset