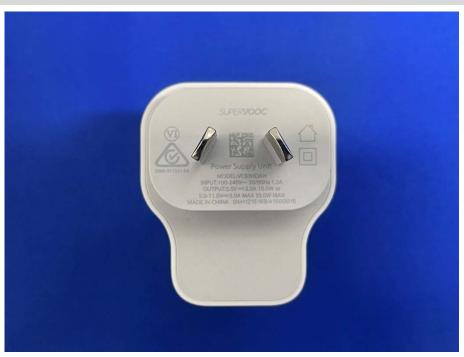

## **EUT EXTERNAL PHOTOS**

### FRONT VIEW OF EUT



### **REAR VIEW OF EUT**





#### LEFT SIDE VIEW OF EUT



### RIGHT SIDE OF EUT





### **TOP VIEW OF EUT**



### **BOTTOM VIEW OF EUT**





### Accessory-Power Supply Unit 1 (VCB3HDYH-Huntkey (UK Plug))







### Accessory-Power Supply Unit 2 (VCB3HDEH-Huntkey (EU Plug))







## Accessory-Power Supply Unit 3 (VCB3HDEH-GOLDEN LAKE (EU Plug))







# Accessory-Power Supply Unit 4 (VCB3HDEH-Yohoo (EU Plug))







### Accessory-Power Supply Unit 5 (VCB3HDUH-Huntkey (USA Plug))







## Accessory-Power Supply Unit 6 (VCB3HDUH-GOLDEN LAKE (USA Plug))







### Accessory-Power Supply Unit 7 (VCB3HDUH-Yohoo (USA Plug))







## Accessory-Power Supply Unit 8 (VCB3HDAH-Huntkey (AU Plug))







## Accessory-Power Supply Unit 9 (VCB3ACPH-Yohoo (EU Plug))







### Accessory- USB Cable



### Accessory- Headset