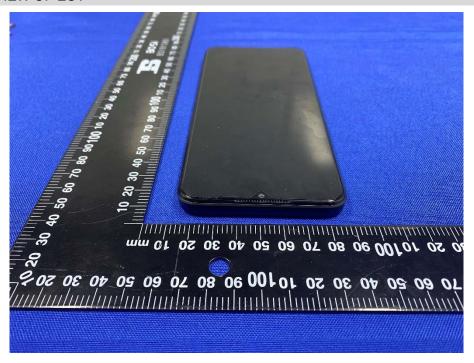

## **EUT EXTERNAL PHOTOS**

### FRONT VIEW OF EUT



### **REAR VIEW OF EUT**





#### LEFT SIDE VIEW OF EUT



### RIGHT SIDE OF EUT





### **TOP VIEW OF EUT**



### **BOTTOM VIEW OF EUT**





### Accessory-Power Supply Unit 1 (VCB3HDYH-Huntkey (UK Plug))







### Accessory-Power Supply Unit 2 (VCB3HDEH-Huntkey (EU Plug))







## Accessory-Power Supply Unit 3 (VCB3HDEH-GOLDEN LAKE (EU Plug))







# Accessory-Power Supply Unit 4 (VCB3HDEH-Yohoo (EU Plug))







### Accessory-Power Supply Unit 5 (VCB3HDUH-Huntkey (USA Plug))







## Accessory-Power Supply Unit 6 (VCB3HDUH-GOLDEN LAKE (USA Plug))







### Accessory-Power Supply Unit 7 (VCB3HDUH-Yohoo (USA Plug))







## Accessory-Power Supply Unit 8 (VCB3HDAH-Huntkey (AU Plug))







## Accessory-Power Supply Unit 9 (VCB3ACPH-Yohoo (EU Plug))







### Accessory- USB Cable



### Accessory- Headset