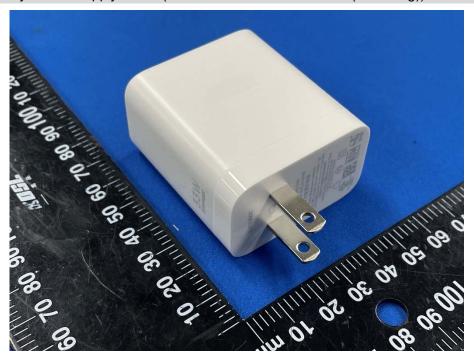

## **EUT EXTERNAL PHOTOS**

### FRONT VIEW OF EUT



### **REAR VIEW OF EUT**





#### LEFT SIDE VIEW OF EUT



### RIGHT SIDE OF EUT





### **TOP VIEW OF EUT**



### **BOTTOM VIEW OF EUT**





### Accessory-Power Supply Unit 1 (VCB3HDYH-Huntkey (UK Plug))







### Accessory-Power Supply Unit 2 (VCB3HDEH-Huntkey (EU Plug))







## Accessory-Power Supply Unit 3 (VCB3HDEH-GOLDEN LAKE (EU Plug))







# Accessory-Power Supply Unit 4 (VCB3HDEH-Yohoo (EU Plug))







### Accessory-Power Supply Unit 5 (VCB3HDUH-Huntkey (USA Plug))







## Accessory-Power Supply Unit 6 (VCB3HDUH-GOLDEN LAKE (USA Plug))







### Accessory-Power Supply Unit 7 (VCB3HDUH-Yohoo (USA Plug))







## Accessory-Power Supply Unit 8 (VCB3HDAH-Huntkey (AU Plug))







## Accessory-Power Supply Unit 9 (VCB3ACPH-Yohoo (EU Plug))







### Accessory- USB Cable



### Accessory- Headset