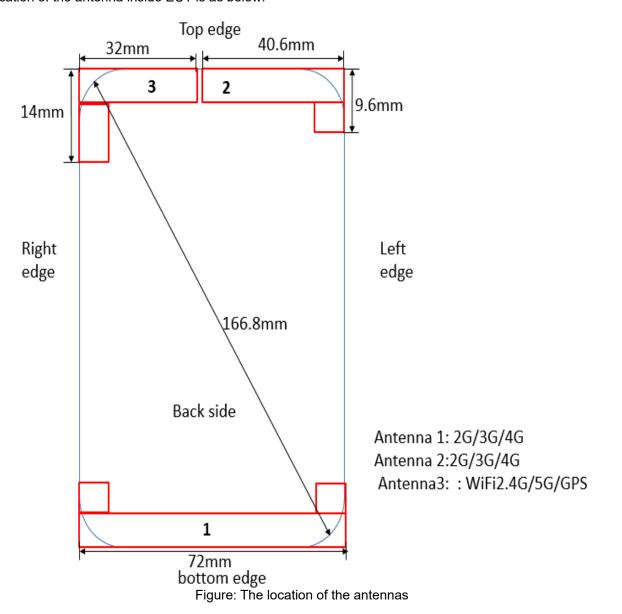

## Appendix E. Antenna location

The size of the EUT is 150.46mm (length) X 72mm (width), the length of the diagonal is 166.8mm. Per KDB 648474 D04, because the diagonal distance of this device is > 160mm, it is considered a "Phablet" device. The location of the antenna inside EUT is as below: