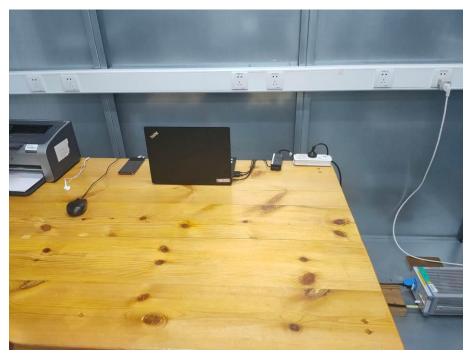

## **Test Setup Photos**

1. Radiated Emissions (Part 15B Data Transfer, 30MHz-1GHz)

2. Radiated Emissions (Part 15B Data Transfer,1GHz-18GHz)

3. Radiated Emissions (Part 15B Data Transfer, 18GHz-26.5GHz)