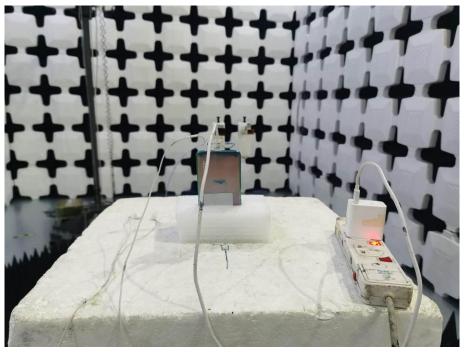

## **Test Setup Photos**

1. Radiated Emissions (Part 15B Data Transfer, 30MHz-1GHz)

2. Radiated Emissions (Part 15B Data Transfer,1GHz-18GHz)

3. Radiated Emissions (Part 15B Data Transfer, 18GHz-26.5GHz)