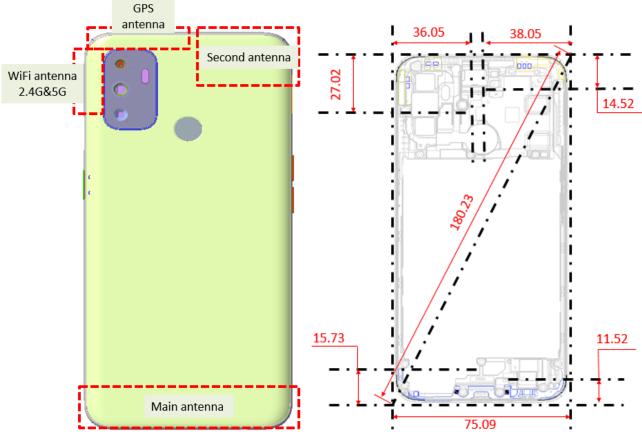

## Appendix E. Antenna location

The size of the EUT is 163.84mm (length) X 75.09mm (width), the length of the diagonal is 180.23mm. Per KDB 648474 D04, because the diagonal distance of this device is > 160mm, it is considered a "Phablet" device. The location of the antenna inside EUT is as below:

Figure: The location of the antennas

| For each antenna. | the EUT is tested in I | Hotspot and Specific | 10g SAR at the f | ollowing test positions: |
|-------------------|------------------------|----------------------|------------------|--------------------------|
|                   | ,                      |                      |                  |                          |