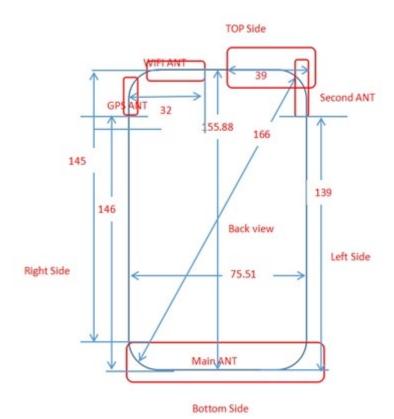

## **Appendix E. Antenna location**

The size of the EUT is 155.88mm (length) X 75.51mm (width), the length of the diagonal is 166mm. Per KDB 648474 D04, because the diagonal distance of this device is > 160mm, it is considered a "Phablet" device. The location of the antenna inside EUT is as below:

Figure: The location of the antennas

For each antenna, the EUT is tested in Hotspot and Specific 10g SAR at the following test positions:

| Ant        | Front Face | Rear Face | Left Side | Right Side | Top Side | Bottom Side |
|------------|------------|-----------|-----------|------------|----------|-------------|
| Main Ant   | YES        | YES       | YES       | YES        | NO       | YES         |
| Second Ant | YES        | YES       | YES       | NO         | YES      | NO          |
| WIFI Ant   | YES        | YES       | NO        | YES        | YES      | NO          |