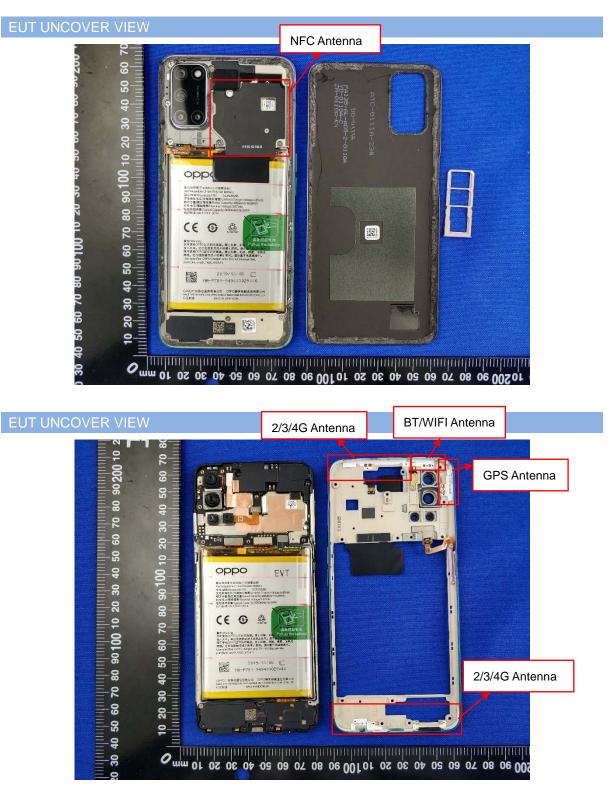

# **EUT INTERNAL PHOTOS**





#### EUT UNCOVER VIEW



### EUT UNCOVER VIEW







## MAIN BOARD TOP VIEW (WITH SHIELDING)



# MAIN BOARD REAR VIEW (WITH SHIELDING)





# MAIN BOARD TOP VIEW (WITHOUT SHIELDING)



### MAIN BOARD REAR VIEW (WITHOUT SHIELDING)







#### SUB BOARD TOP VIEW



SUB BOARD REAR VIEW





+LWN19.27WL3.87U-496487 4980mRk H3619121102291WB44H

GF-781-20191218

O non 01 02 05 04 05 09 07 08 06 00101 0







#### Battery Photo (Sunwoda Electronic India Private Limited) (FRONT)



Battery Photo (Sunwoda Electronic India Private Limited) (REAR)







Battery Photo (Sunwoda Electronic Co., Ltd. Branch 3) (FRONT)



Battery Photo (Sunwoda Electronic Co., Ltd. Branch 3) (REAR)







Battery Photo (TWS Technology (Guangzhou) Limited.) (REAR)





Battery Photo (Huizhou Desay Battery Co., Ltd)