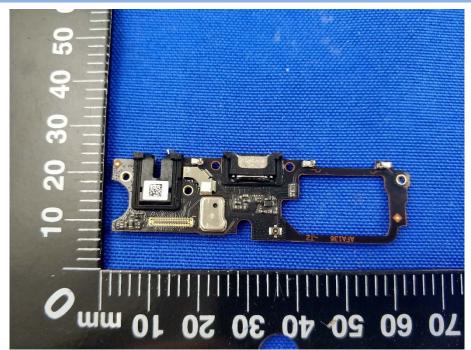

#### SUB BOARD TOP VIEW

SUB BOARD REAR VIEW

+LWN19.27WL3.87U-496487 4980mRk H3619121102291WB44H

GF-781-20191218

O non 01 02 05 04 05 09 07 08 06 00101 0