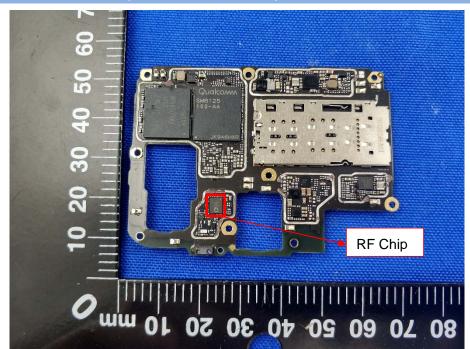

# **EUT INTERNAL PHOTOS**





#### EUT UNCOVER VIEW



### EUT UNCOVER VIEW







## MAIN BOARD TOP VIEW (WITH SHIELDING)



# MAIN BOARD REAR VIEW (WITH SHIELDING)





# MAIN BOARD TOP VIEW (WITHOUT SHIELDING)



### MAIN BOARD REAR VIEW (WITHOUT SHIELDING)







#### SUB BOARD TOP VIEW



SUB BOARD REAR VIEW





+LWN19.27WL3.87U-496487 4980mRk H3619121102291WB44H

GF-781-20191218

O non 01 02 05 04 05 09 07 08 06 00101 0







#### Battery Photo (Sunwoda Electronic India Private Limited) (FRONT)



Battery Photo (Sunwoda Electronic India Private Limited) (REAR)







Battery Photo (Sunwoda Electronic Co., Ltd. Branch 3) (FRONT)



Battery Photo (Sunwoda Electronic Co., Ltd. Branch 3) (REAR)







Battery Photo (TWS Technology (Guangzhou) Limited.) (REAR)





Battery Photo (Huizhou Desay Battery Co., Ltd) (REAR)







#### Battery Photo Dongguan NVT Technology Co., Ltd.) (FRONT)



Battery Photo (Dongguan NVT Technology Co., Ltd.) (REAR)