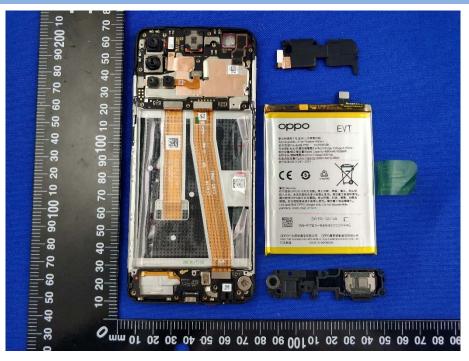

# **EUT INTERNAL PHOTOS**





#### EUT UNCOVER VIEW



### EUT UNCOVER VIEW







## MAIN BOARD TOP VIEW (WITH SHIELDING)



# MAIN BOARD REAR VIEW (WITH SHIELDING)





# MAIN BOARD TOP VIEW (WITHOUT SHIELDING)



### MAIN BOARD REAR VIEW (WITHOUT SHIELDING)







#### SUB BOARD TOP VIEW



SUB BOARD REAR VIEW





+LWN19.27WL3.87U-496487 4980mRk H3619121102291WB44H

GF-781-20191218

O non 01 02 05 04 05 09 07 08 06 00101 0







#### Battery Photo (Sunwoda Electronic India Private Limited) (FRONT)



Battery Photo (Sunwoda Electronic India Private Limited) (REAR)







Battery Photo (Sunwoda Electronic Co., Ltd. Branch 3) (FRONT)



Battery Photo (Sunwoda Electronic Co., Ltd. Branch 3) (REAR)







Battery Photo (TWS Technology (Guangzhou) Limited.) (REAR)





Battery Photo (Huizhou Desay Battery Co., Ltd) (REAR)







#### Battery