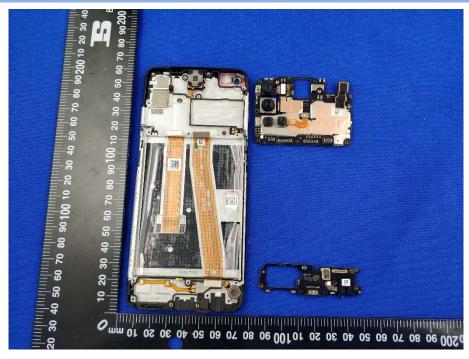

# **EUT INTERNAL PHOTOS**





#### EUT UNCOVER VIEW



### EUT UNCOVER VIEW







## MAIN BOARD TOP VIEW (WITH SHIELDING)



# MAIN BOARD REAR VIEW (WITH SHIELDING)





# MAIN BOARD TOP VIEW (WITHOUT SHIELDING)



### MAIN BOARD REAR VIEW (WITHOUT SHIELDING)







#### SUB BOARD TOP VIEW



SUB BOARD REAR VIEW





+LWN19.27WL3.87U-496487 4980mRk H3619121102291WB44H

GF-781-20191218

O non 01 02 05 04 05 09 07 08 06 00101 0







#### Battery Photo (Sunwoda Electronic India Private Limited) (FRONT)



Battery Photo (Sunwoda Electronic India Private Limited) (REAR)







Battery Photo (Sunwoda Electronic Co., Ltd. Branch 3) (FRONT)



Battery Photo (Sunwoda Electronic Co., Ltd. Branch 3) (REAR)







Battery Photo (TWS Technology (Guangzhou) Limited.) (REAR)





Battery Photo (Huizhou Desay Battery Co., Ltd) (REAR)







#### Battery Photo Dongguan NVT Techn