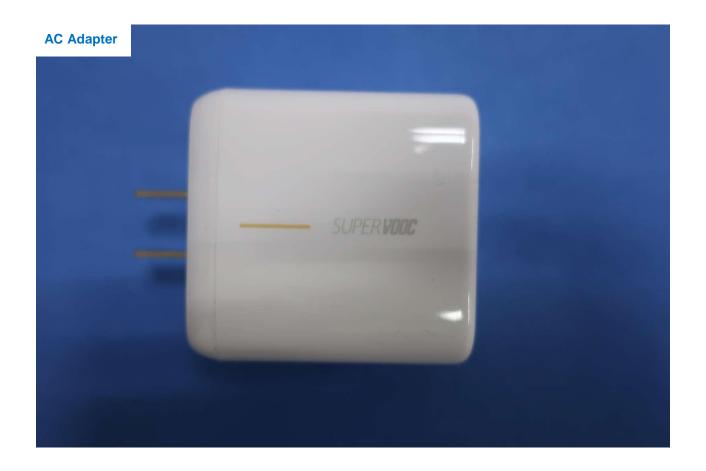

## 2. Photograph of Accessory

Brand Name: OPPO / Model Name: CPH2025

Report No.: EP020103

| Specification of Accessory |            |          |
|----------------------------|------------|----------|
| IAC Adanter                | Brand Name | OPPO     |
|                            | Model Name | VCA7GAUH |
| Battery                    | Brand Name | OPPO     |
|                            | Model Name | BLP767   |
| Earphone                   | Brand Name | OPPO     |
|                            | Model Name | MH150    |
| USB Cable                  | Brand Name | OPPO     |
|                            | Model Name | DL135    |

## Remark:

- 1. For accessories equipped with this EUT, please refer to the following photos.
- 2. The EP020103 report reuse test data from the EP012210 report.

TEL: 886-3-327-3456 Page Number : 13 of 100
FAX: 886-3-328-4978 Issued Date : Mar. 23, 2020