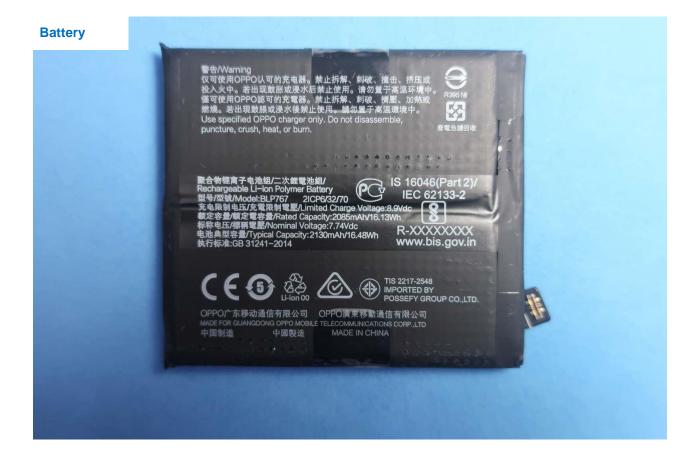

## 2. Photograph of Accessory

Brand Name: OPPO / Model Name: CPH2025

Report No.: EP020103

| Specification of Accessory |            |          |
|----------------------------|------------|----------|
| IAC Adanter                | Brand Name | OPPO     |
|                            | Model Name | VCA7GAUH |
| Battery                    | Brand Name | OPPO     |
|                            | Model Name | BLP767   |
| Earphone                   | Brand Name | OPPO     |
|                            | Model Name | MH150    |
| USB Cable                  | Brand Name | OPPO     |
|                            | Model Name | DL135    |

## Remark:

- 1. For accessories equipped with this EUT, please refer to the following photos.
- 2. The EP020103 report reuse test data from the EP012210 report.

TEL: 886-3-327-3456 Page Number : 13 of 100
FAX: 886-3-328-4978 Issued Date : Mar. 23, 2020