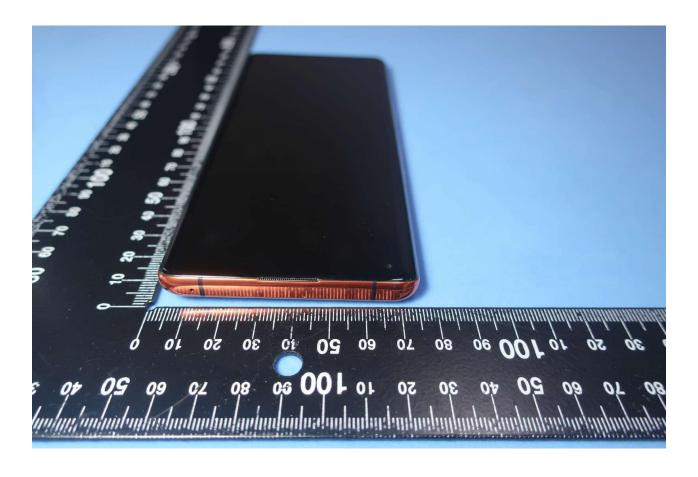

## 1. External Photograph of EUT

Brand Name: OPPO / Model Name: CPH2025

Report No.: EP020103

TEL: 886-3-327-3456 Page Number : 1 of 100
FAX: 886-3-328-4978 Issued Date : Mar. 23, 2020

TEL: 886-3-327-3456 Page Number : 2 of 100
FAX: 886-3-328-4978 Issued Date : Mar. 23, 2020