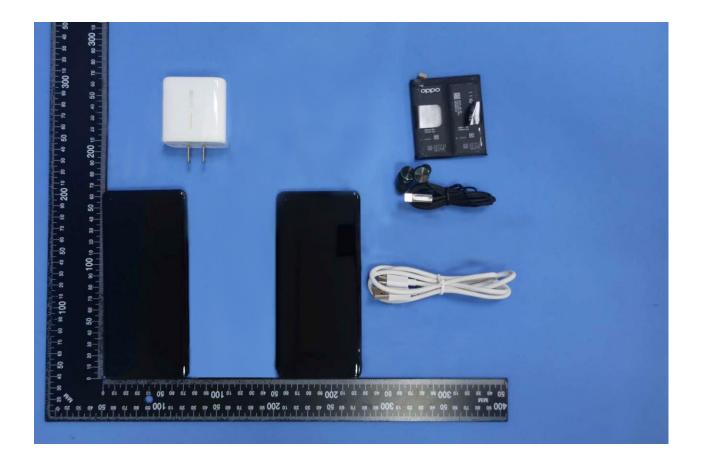

## 1. External Photograph of EUT

Brand Name: OPPO / Model Name: CPH2025

Report No.: EP020103

TEL: 886-3-327-3456 Page Number : 1 of 100
FAX: 886-3-328-4978 Issued Date : Mar. 23, 2020

TEL: 886-3-327-3456 Page Number : 2 of 100
FAX: 886-3-328-4978 Issued Date : Mar. 23, 2020