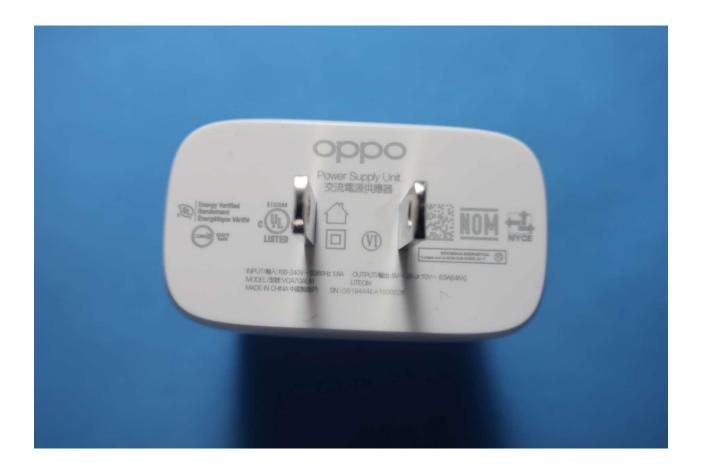

## 2. Photograph of Accessory

Brand Name: OPPO / Model Name: CPH2025

Report No.: EP020103

| Specification of Accessory |            |          |
|----------------------------|------------|----------|
| IAC Adanter                | Brand Name | OPPO     |
|                            | Model Name | VCA7GAUH |
| Battery                    | Brand Name | OPPO     |
|                            | Model Name | BLP767   |
| Earphone                   | Brand Name | OPPO     |
|                            | Model Name | MH150    |
| USB Cable                  | Brand Name | OPPO     |
|                            | Model Name | DL135    |

## Remark:

- 1. For accessories equipped with this EUT, please refer to the following photos.
- 2. The EP020103 report reuse test data from the EP012210 report.

TEL: 886-3-327-3456 Page Number : 13 of 100
FAX: 886-3-328-4978 Issued Date : Mar. 23, 2020