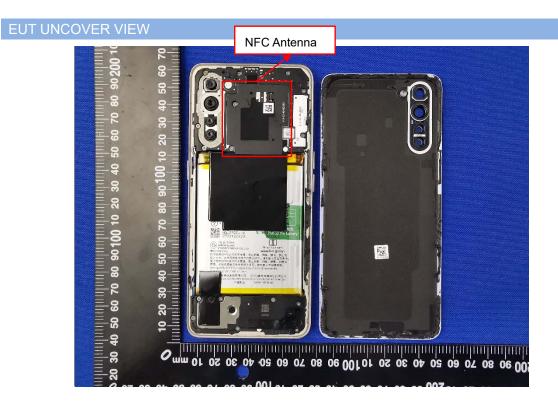

# **EUT INTERNAL PHOTOS**



#### **EUT UNCOVER VIEW**





#### FUT UNCOVER VIEW



## MAIN BOARD TOP VIEW (WITH SHIELDING)





#### MAIN BOARD REAR VIEW (WITH SHIELDING)



#### MAIN BOARD TOP VIEW (WITHOUT SHIELDING)





#### MAIN BOARD REAR VIEW (WITHOUT SHIELDING)



#### MAIN BOARD TOP VIEW





#### MAIN BOARD REAR VIEW



#### Battery Photo (FRONT) (Manufacturer: TWS TECHNOLOGY (GUANGZHOU) LIMITED)





### Battery Photo (REAR) (Manufacturer: TWS TECHNOLOGY (GUANGZHOU) LIMITED)



#### Battery Photo (FRONT) (Manufacturer: Dongguan NVT Technology Co., Ltd.)





# Battery Photo (REAR) (Manufacturer: Dongguan NVT Technology Co., Ltd.)