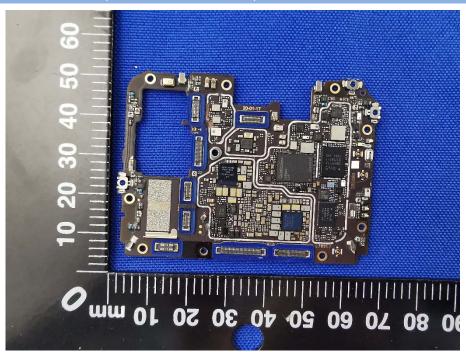

## MAIN BOARD TOP VIEW (WITH SHIELDING)

#### MAIN BOARD TOP VIEW (WITHOUT SHIELDING)