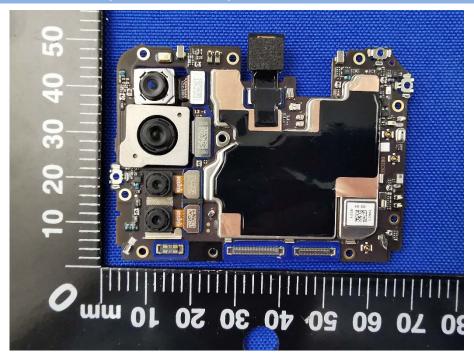

# **EUT INTERNAL PHOTOS**



#### **EUT UNCOVER VIEW**





#### FUT UNCOVER VIEW



## MAIN BOARD TOP VIEW (WITH SHIELDING)





#### MAIN BOARD REAR VIEW (WITH SHIELDING)



#### MAIN BOARD TOP VIEW (WITHOUT SHIELDING)





#### MAIN BOARD REAR VIEW (WITHOUT SHIELDING)



#### MAIN BOARD TOP VIEW





#### MAIN BOARD REAR VIEW



#### Battery Photo (FRONT) (Manufacturer: TWS TECHNOLOGY (GUANGZHOU) LIMITED)





### Battery Photo (REAR) (Manufacturer: TWS TECHNOLOGY (GUANGZHOU) LIMITED)



#### Battery Photo (FRONT) (Manufacturer: Dongguan NVT Technology Co., Ltd.)





# Battery Photo (REAR) (Manufacturer: Dongguan NVT Technology Co., Ltd.)