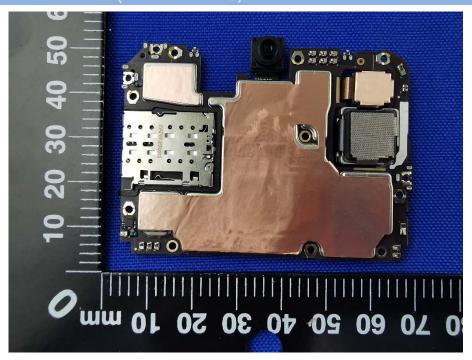

#### MAIN BOARD REAR VIEW (WITH SHIELDING)

#### MAIN BOARD REAR VIEW (WITHOUT SHIELDING)