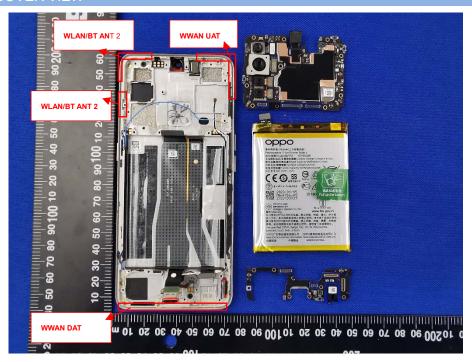

#### MAIN BOARD TOP VIEW (WITHOUT SHIELDING)

#### MAIN BOARD REAR VIEW (WITHOUT SHIELDING)