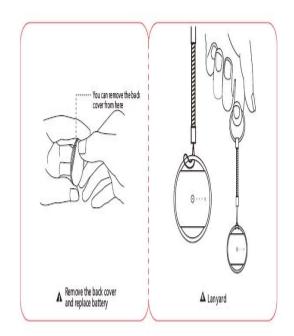

OPPO B001 is a remote control device for smart phone based on Bluetooth 4.0 BLE.

The phone and the control device can convey signal to each other via pairing connection in order to realize the following functions: the phone can call the control device, the phone can be found with the control device, control camera shutter remotely, monitor distance effectively and so on. The device is safe to use with low power consumption and a good partner to your smart phone.