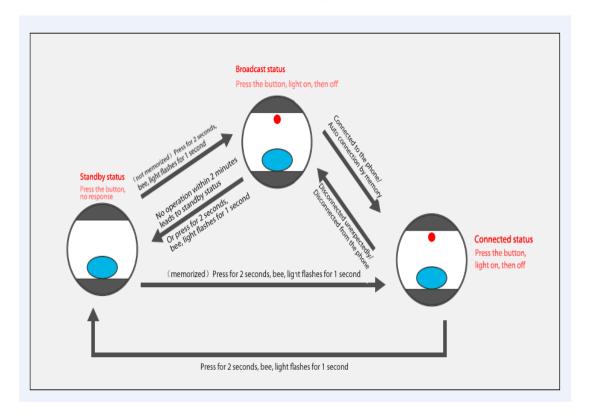

OPPO B001 is a remote control device for smart phone based on Bluetooth 4.0 BLE.

The phone and the control device can convey signal to each other via pairing connection in order to realize the following functions: the phone can call the control device, the phone can be found with the control device, control camera shutter remotely, monitor distance effectively and so on. The device is safe to use with low power consumption and a good partner to your smart phone.