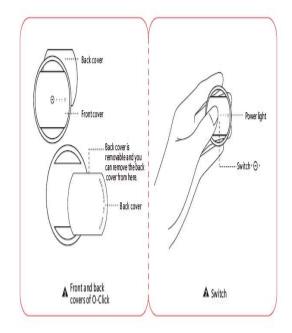

OPPO B001 is a remote control device for smart phone based on Bluetooth 4.0 BLE.

The phone and the control device can convey signal to each other via pairing connection in order to realize the following functions: the phone can call the control device, the phone can be found with the control device, control camera shutter remotely, monitor distance effectively and so on. The device is safe to use with low power consumption and a good partner to your smart phone.