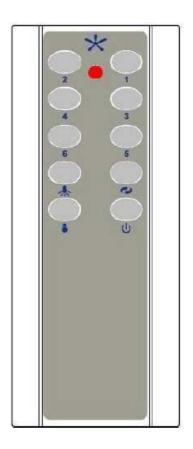

## User's Manual

Product Name : Remote control for ceiling fan 7RC04-CF100005

FCC ID: R8Y7RC04-CF100002

The Remote control buttons are defined below:

- Six-speed buttons-No.1 is the highest speed, No.6 is the lowest speed
- Light turn on
- -forward/reverse from rotation
- Power turn off