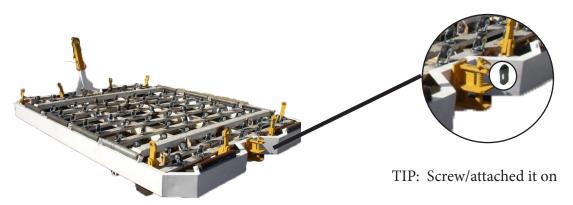

## **Recommended Installation Locations**

**Note:** Installation locations can affect GPS and Adveez Long Range Radio performance. Please follow guide lines below for your installation.

TIP: Put some Stainless Strip