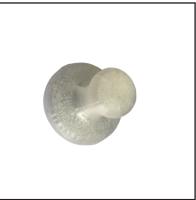

#### OTM Module

Magnetic Activator

**Installation Process** 

### 1. System Activation

To activate the system, activator needs to be placed in the circular hole on the bottom side for 2 seconds. See pictures.