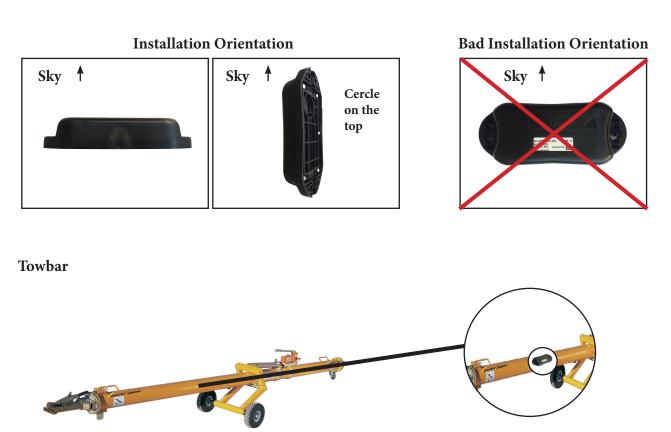

#### 4.Installation

You can now fix your OTM on the GSE. See below recommendations for installation.

OTM complies with part 15 of the FCC Rules. Ope-

ration is subject to the following two conditions:

(1) This device may not cause harmful interference, and (2) This device must accept any interference received, including interference that may cause undesired operation.

## **Recommended Installation Locations**

**Note:** Installation locations can affect GPS and Adveez Long Range Radio performance. Please follow guide lines below for your installation.

TIP: Put some Stainless Strip

**Dollies** 

This device complies with FCC and ISED radiation exposure limits set forth for general population. This equipment should be installed and operated with a minimum distance of 20cm between radiator and your body.