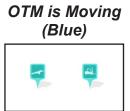

#### 3.Test

- A.To start up, icon should be placed on the middle of the airport in Green:
- B. Please go outside and move the modules. Icon will go into Blue.

C. You can now stop moving the module, after 1 minutes, icon will go back to green on the map and position at your location. First GPS acquisition can take few minutes, so update on Localeez could take up to 8 minutes.