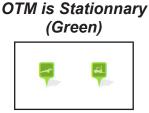

#### 3.Test

- A.To start up, icon should be placed on the middle of the airport in Green:
- B. Please go outside and move the modules. Icon will go into Blue.

C. You can now stop moving the module, after 1 minutes, icon will go back to green on the map and position at your location. First GPS acquisition can take few minutes, so update on Localeez could take up to 8 minutes.