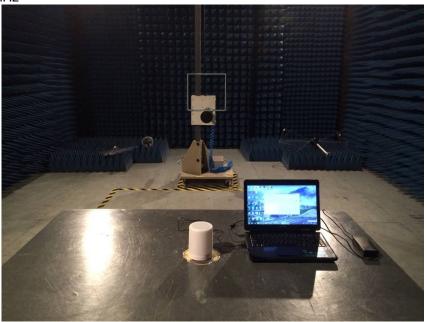

## 1. Photos of Radiated Emission Test (In Anechoic Chamber)

9KHz~30MHz

30MHz-1GHz

Copyright of this report is owned by Centre of Testing Service and may not be reproduced other than in full except with the written approval of the issuing Company.