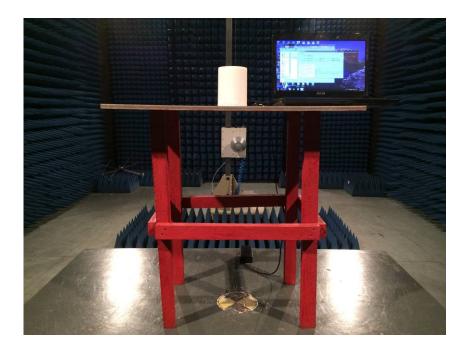

## 1. Photos of Radiated Emission Test (In Anechoic Chamber)

9KHz~30MHz

30MHz-1GHz

Copyright of this report is owned by Centre of Testing Service and may not be reproduced other than in full except with the written approval of the issuing Company.