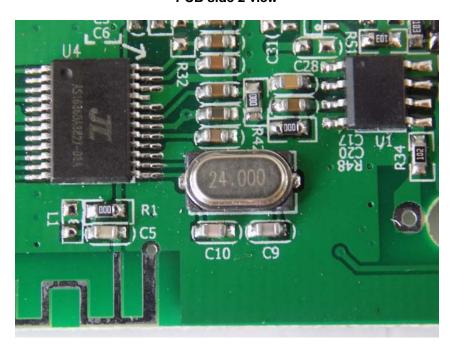

See Reverse For Terms And Conditions of Service

Report No.: CGZ3160510-00515-EF

PCB side 2 view

Oscillator view

Copyright of this report is owned by Centre of Testing Service and may not be reproduced other than in full except with the written approval of the issuing Company.