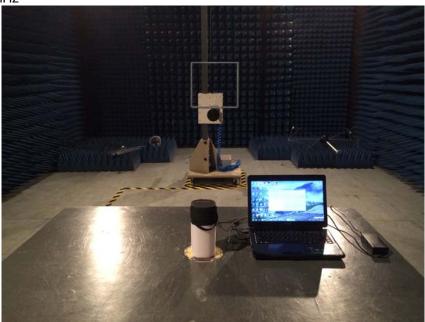

## 1. Photos of Radiated Emission Test (In Anechoic Chamber)

9KHz~30MHz

30MHz-1GHz

Copyright of this report is owned by Centre of Testing Service and may not be reproduced other than in full except with the written approval of the issuing Company.