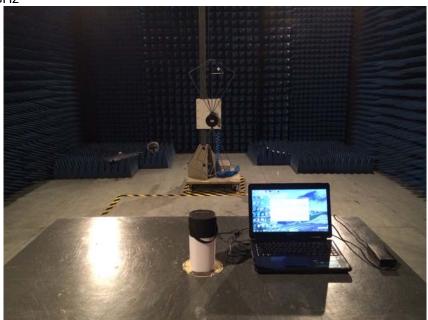

## 1. Photos of Radiated Emission Test (In Anechoic Chamber)

9KHz~30MHz

30MHz-1GHz

Copyright of this report is owned by Centre of Testing Service and may not be reproduced other than in full except with the written approval of the issuing Company.