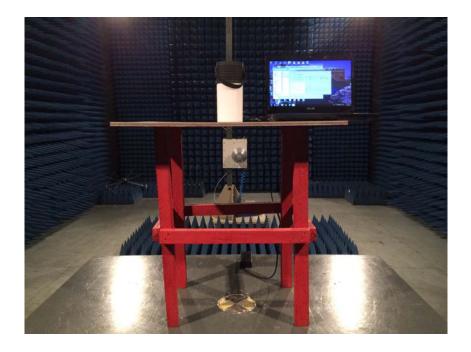

## 1. Photos of Radiated Emission Test (In Anechoic Chamber)

9KHz~30MHz

30MHz-1GHz

Copyright of this report is owned by Centre of Testing Service and may not be reproduced other than in full except with the written approval of the issuing Company.