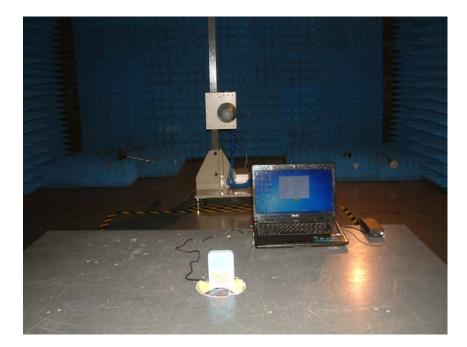

## 1. Photos of TX Radiated Emission Test (In Anechoic Chamber)

9KHz~30MHz

30MHz-1GHz

Copyright of this report is owned by Centre of Testing Service and may not be reproduced other than in full except with the written approval of the issuing Company.