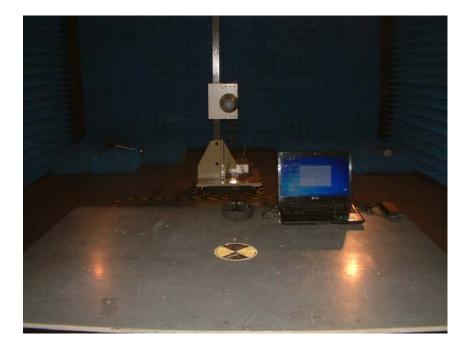

#### 1. Photos of TX Radiated Emission Test (In Anechoic Chamber)

9KHz~30MHz

30MHz-1GHz

Copyright of this report is owned by Centre of Testing Service and may not be reproduced other than in full except with the written approval of the issuing Company.