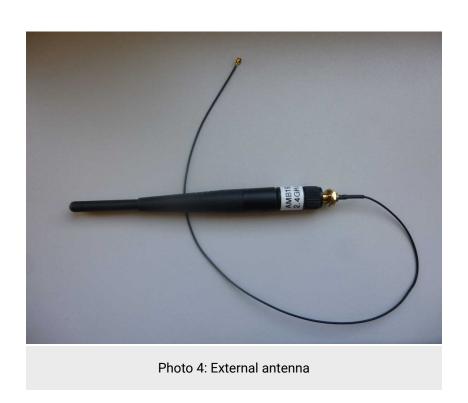

Photo 5: External antenna

Photo 6: Stand-alone module with integrated antenna, front side view

1-5727/18-05-01\_AnnexB 4/6

Photo 7: Stand-alone module with integrated antenna, front side view

Photo 8: Stand-alone module with integrated antenna, back side view