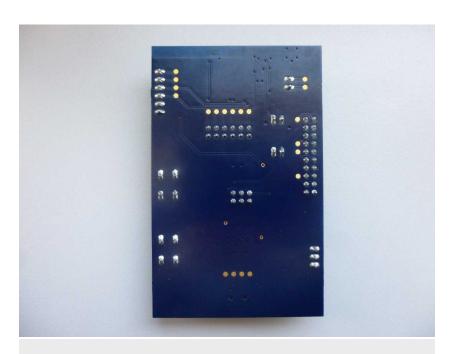

## **Photos**

Photo 1: Conducted and external antenna sample, front side view

Photo 2: Conducted and external antenna sample, front side view

1-5727/18-05-01\_AnnexB 2/6

Photo 3: Conducted and external antenna sample, back side view