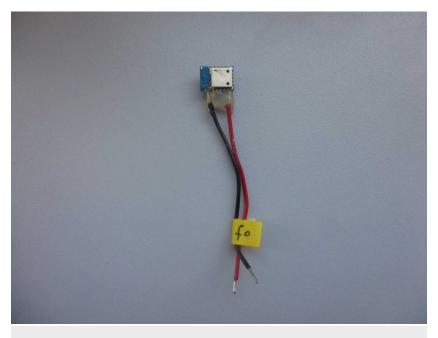

Photo 5: External antenna

Photo 6: Stand-alone module with integrated antenna, front side view

1-5727/18-05-01\_AnnexB 4/6

Photo 7: Stand-alone module with integrated antenna, front side view

Photo 8: Stand-alone module with integrated antenna, back side view