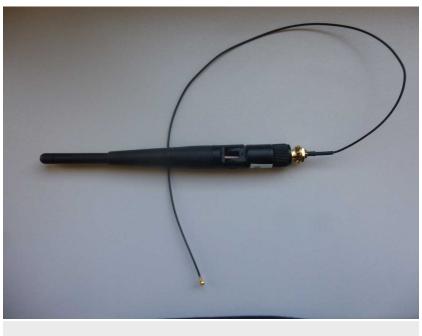

Photo 5: External antenna

Photo 6: Stand-alone module with integrated antenna, front side view

1-5727/18-05-01\_AnnexB 4/6

Photo 7: Stand-alone module with integrated antenna, front side view

Photo 8: Stand-alone module with integrated antenna, back side view