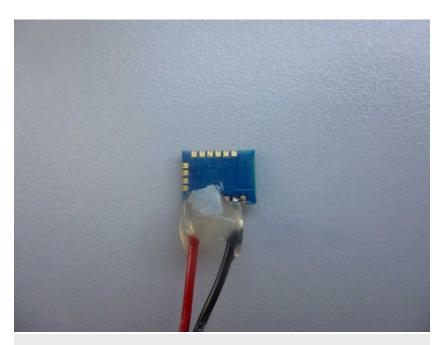

Photo 5: External antenna

Photo 6: Stand-alone module with integrated antenna, front side view

1-5727/18-05-01\_AnnexB 4/6

Photo 7: Stand-alone module with integrated antenna, front side view

Photo 8: Stand-alone module with integrated antenna, back side view