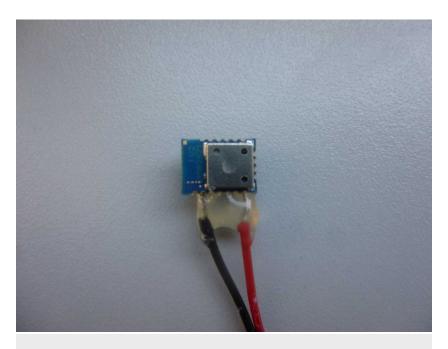

Photo 5: External antenna

Photo 6: Stand-alone module with integrated antenna, front side view

1-5727/18-05-01\_AnnexB 4/6

Photo 7: Stand-alone module with integrated antenna, front side view

Photo 8: Stand-alone module with integrated antenna, back side view