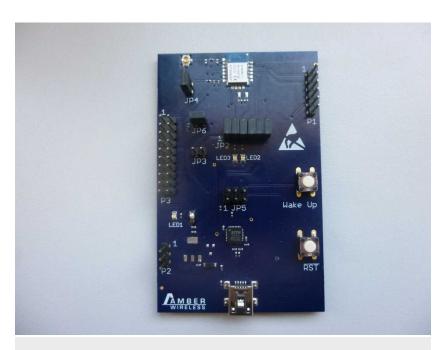

## **Photos**

Photo 1: Conducted and external antenna sample, front side view

Photo 2: Conducted and external antenna sample, front side view

1-5727/18-05-01\_AnnexB 2/6

Photo 3: Conducted and external antenna sample, back side view