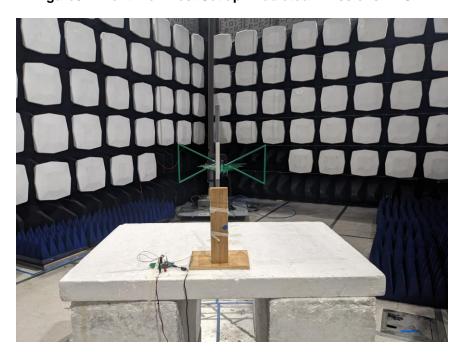

Figure4 – Rear View Test Set up - Radiated Emissions <1 GHz

Figure5 – Front View Test Set up - Radiated Emissions <10 GHz

Figure6 – Rear View Test Set up - Radiated Emissions <10 GHz

Figure7 – Front View Test Set up – AC Power Line Conducted Emissions