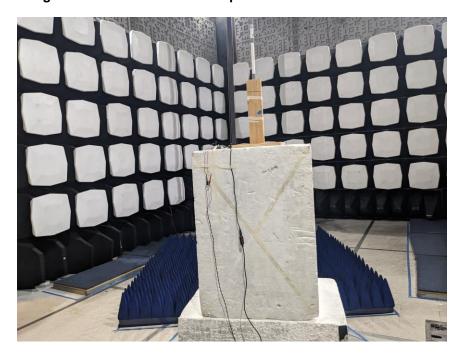

## **Test Setup Photos**

Figure1 – Front View Test Set up - Radiated Emissions <30 MHz

Figure2 – Rear View Test Set up - Radiated Emissions <30 MHz

Figure3 – Front View Test Set up - Radiated Emissions <1 GHz

Figure4 – Rear View Test Set up - Radiated Emissions <1 GHz

Figure5 – Front View Test Set up - Radiated Emissions <10 GHz

Figure6 – Rear View Test Set up - Radiated Emissions <10 GHz

Figure7 – Front View Test Set up – AC Power Line Conducted Emissions