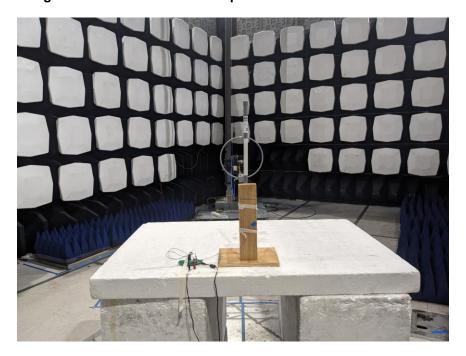

## **Test Setup Photos**

Figure1 – Front View Test Set up - Radiated Emissions <30 MHz

Figure2 – Rear View Test Set up - Radiated Emissions <30 MHz

Figure3 – Front View Test Set up - Radiated Emissions <1 GHz