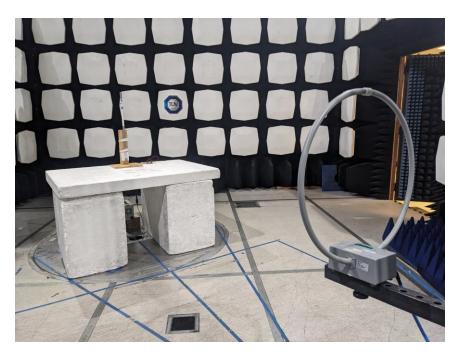

## **Test Setup Photos**

Figure1 – Front View Test Set up - Radiated Emissions <30 MHz

Figure2 – Rear View Test Set up - Radiated Emissions <30 MHz

Figure3 – Front View Test Set up - Radiated Emissions <1 GHz