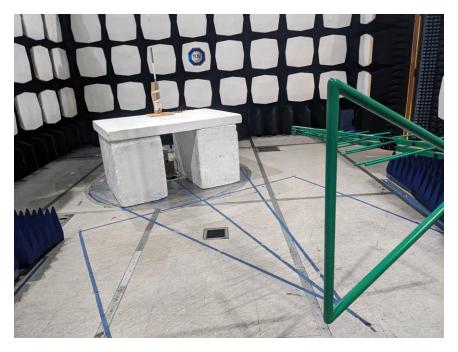

## **Test Setup Photos**

Figure1 – Front View Test Set up - Radiated Emissions <30 MHz

Figure2 – Rear View Test Set up - Radiated Emissions <30 MHz

Figure3 – Front View Test Set up - Radiated Emissions <1 GHz

Figure4 – Rear View Test Set up - Radiated Emissions <1 GHz

Figure5 – Front View Test Set up - Radiated Emissions <10 GHz

Figure6 – Rear View Test Set up - Radiated Emissions <10 GHz

Figure7 – Front View Test Set up – AC Power Line Conducted Emissions