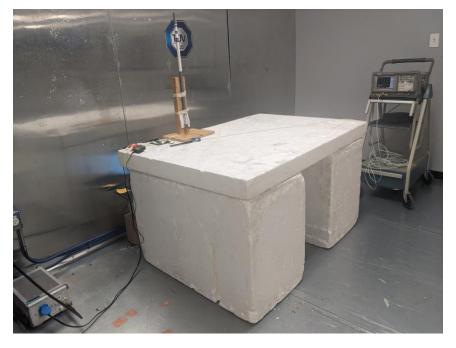

Figure4 – Rear View Test Set up - Radiated Emissions <1 GHz

Figure5 – Front View Test Set up - Radiated Emissions <10 GHz

Figure6 – Rear View Test Set up - Radiated Emissions <10 GHz

Figure7 – Front View Test Set up – AC Power Line Conducted Emissions

Figure8 – Side View Test Set up –AC Power Line Conducted Emissions