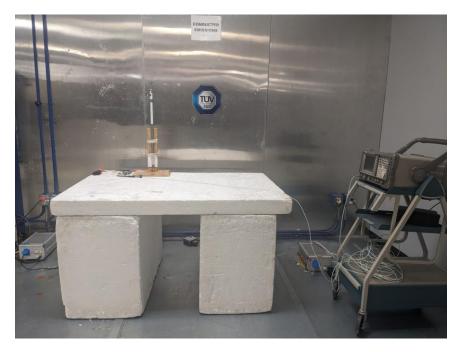

Figure4 – Rear View Test Set up - Radiated Emissions <1 GHz

Figure5 – Front View Test Set up - Radiated Emissions <10 GHz

Figure6 – Rear View Test Set up - Radiated Emissions <10 GHz

Figure7 – Front View Test Set up – AC Power Line Conducted Emissions