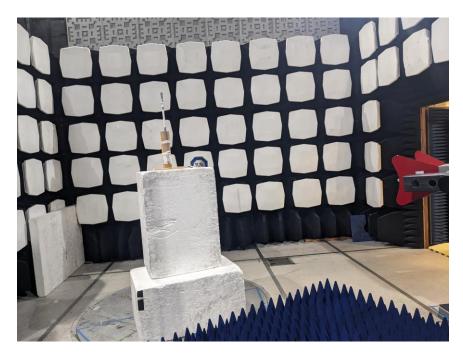

## **Test Setup Photos**

Figure1 – Front View Test Set up - Radiated Emissions <30 MHz

Figure2 – Rear View Test Set up - Radiated Emissions <30 MHz

Figure3 – Front View Test Set up - Radiated Emissions <1 GHz