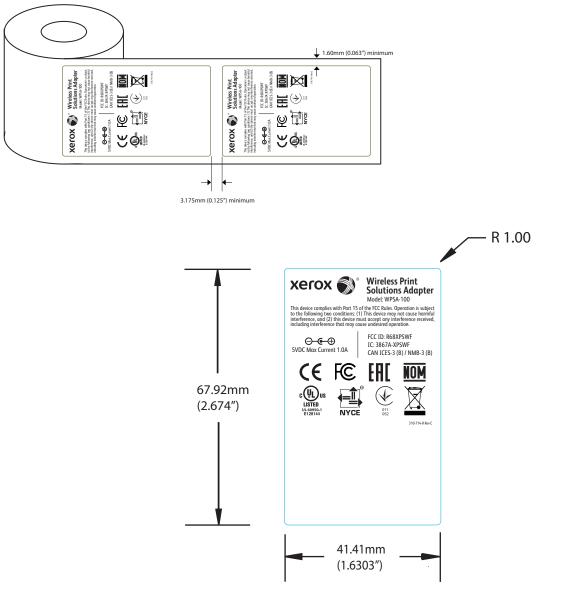

Notes:

1. Cyan color indicates cut-out.

2. Color: Black, White.

3. Font: Xerox Sans.

4. Material: 2mil Gloss White Polyester with Permanent Adhesive (Avery Dennison #77920 or equivalent) 1mil Gloss Clear Print-Treated Polyester Laminate (Avery Dennison #77844 or equivalent)

5. Must meet UL 969 Marking and Labeling Systems (i.e. label durability and marking performance).

6. Roll Core: 3" Diameter.

7. Roll: 8" Max Outer Diameter.

8. All materials used in the construction of this component/assembly shall comply with Lantronix's Green Procurement Policy.

9. Label dispense copy position #2.

| REVISION:                                                                        |                                                                  | DATE:    | DESCRIPTION:                                                            |              | PART NUMBER:   |
|----------------------------------------------------------------------------------|------------------------------------------------------------------|----------|-------------------------------------------------------------------------|--------------|----------------|
| A. Initial Release                                                               |                                                                  | 03/04/15 | Label, Agency, Toro                                                     |              | 310-714-R      |
| B. Removed FCC DoC logo, changed max.<br>current value; changed label material   |                                                                  | 04/20/15 | ART BY:                                                                 | SF           | SCALE: 100%    |
| C. Added FCC DoC logo, ICES/NMB, model<br>number; changed "Adaptor" to "Adapter" |                                                                  | 04/29/15 | MATERIAL:                                                               | see notes    | DATE: 03/04/15 |
|                                                                                  |                                                                  |          | METAL:                                                                  | N/A          |                |
|                                                                                  |                                                                  |          | COLOR:                                                                  | Black, White |                |
|                                                                                  |                                                                  |          | STATUS:                                                                 |              |                |
| COMMENTS:                                                                        |                                                                  |          |                                                                         |              |                |
| Compliant                                                                        | Tolerances are<br>.xx = +/01<br>.xxx = +/005<br>Angles = +/5 deg |          | Lantronix<br>167 Technology Drive<br>Irvine, CA 92618<br>(949) 453-3990 |              |                |