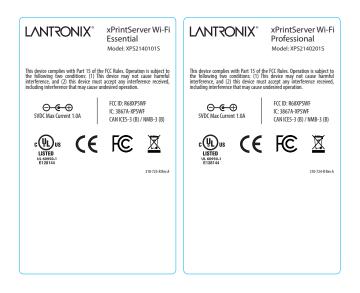

Notes:

1. Cyan color indicates cut-out.

2. Color: Black, White.

3. Font: Xerox Sans.

4. Material: 2mil Gloss White Polyester with Permanent Adhesive (Avery Dennison #77920 or equivalent) 1mil Gloss Clear Print-Treated Polyester Laminate (Avery Dennison #77844 or equivalent)

5. Must meet UL 969 Marking and Labeling Systems (i.e. label durability and marking performance).

6. Roll Core: 3" Diameter.

7. Roll: 8" Max Outer Diameter.

8. All materials used in the construction of this component/assembly shall comply with Lantronix's Green Procurement Policy.

9. Label dispense copy position #2.

| REVISION:                                                                        |                                                                  | DATE:    | DESCRIPTION:                                                            |              | PART NUMBER:   |
|----------------------------------------------------------------------------------|------------------------------------------------------------------|----------|-------------------------------------------------------------------------|--------------|----------------|
| A. Initial Release                                                               |                                                                  | 03/04/15 | Label, Agency, Toro                                                     |              | 310-714-R      |
| B. Removed FCC DoC logo, changed max.<br>current value; changed label material   |                                                                  | 04/20/15 | ART BY:                                                                 | SF           | SCALE: 100%    |
| C. Added FCC DoC logo, ICES/NMB, model<br>number; changed "Adaptor" to "Adapter" |                                                                  | 04/29/15 | MATERIAL:                                                               | see notes    | DATE: 03/04/15 |
|                                                                                  |                                                                  |          | METAL:                                                                  | N/A          |                |
|                                                                                  |                                                                  |          | COLOR:                                                                  | Black, White |                |
|                                                                                  |                                                                  |          | STATUS:                                                                 |              |                |
| COMMENTS:                                                                        |                                                                  |          |                                                                         |              |                |
| Compliant                                                                        | Tolerances are<br>.xx = +/01<br>.xxx = +/005<br>Angles = +/5 deg |          | Lantronix<br>167 Technology Drive<br>Irvine, CA 92618<br>(949) 453-3990 |              |                |