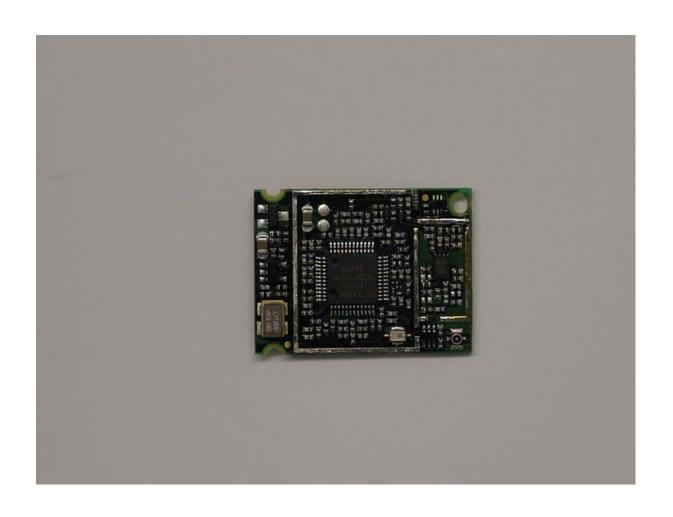

#### Top View "Transmitter Board"

Top View "Transmitter Board, Shield Removed"

Bottom View "Transmitter Board With Insulation"

Bottom View "Transmitter Board Without Insulation"

Top View "Transmitter Daughter Board"