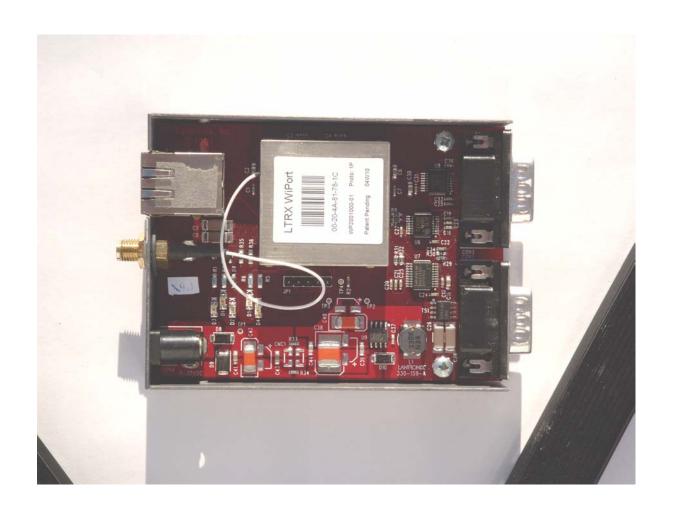

Top View "Top Cover Removed"

Top View "Top and Bottom Covers Removed"

Bottom View "Top and Bottom Covers Removed"

Top View "Transmitter Top Shield Removed"