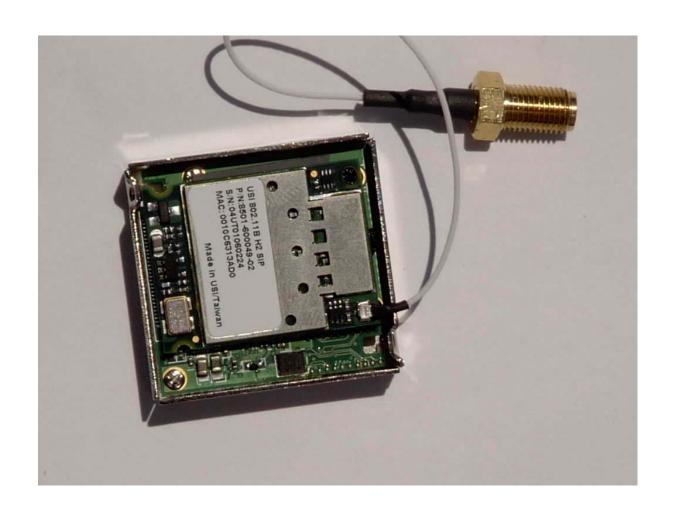

# Top View "Transmitter Close-up with Top Shield Removed"

Bottom View "Transmitter Close-up"

#### Top View "Transmitter Board"

Top View "Transmitter Board, Shield Removed"

Bottom View "Transmitter Board With Insulation"

Bottom View "Transmitter Board Without Insulation"

Top View "Transmitter Daughter Board"