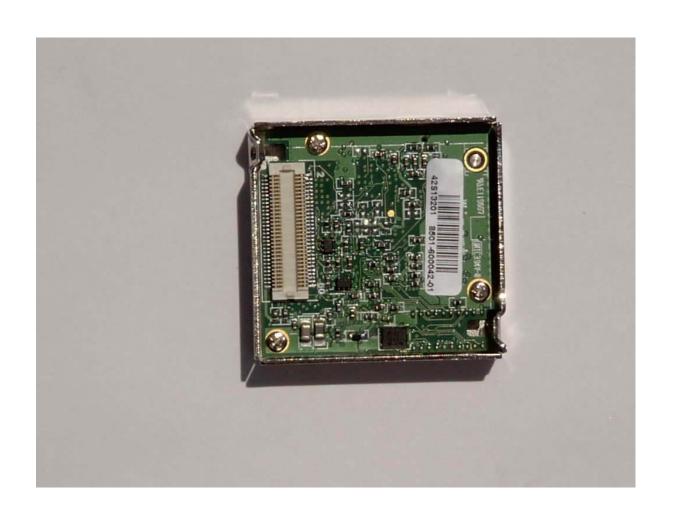

#### Top View "Transmitter Board"

Top View "Transmitter Board, Shield Removed"

Bottom View "Transmitter Board With Insulation"

Bottom View "Transmitter Board Without Insulation"

Top View "Transmitter Daughter Board"