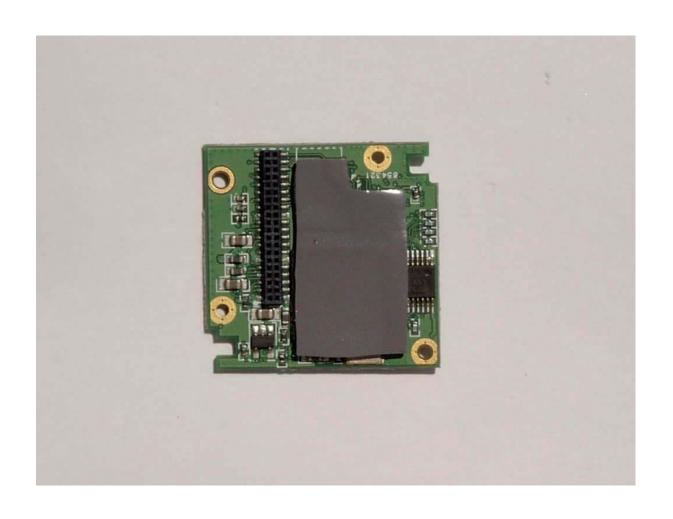

#### Top View "Transmitter Board"

Top View "Transmitter Board, Shield Removed"

Bottom View "Transmitter Board With Insulation"

Bottom View "Transmitter Board Without Insulation"

Top View "Transmitter Daughter Board"