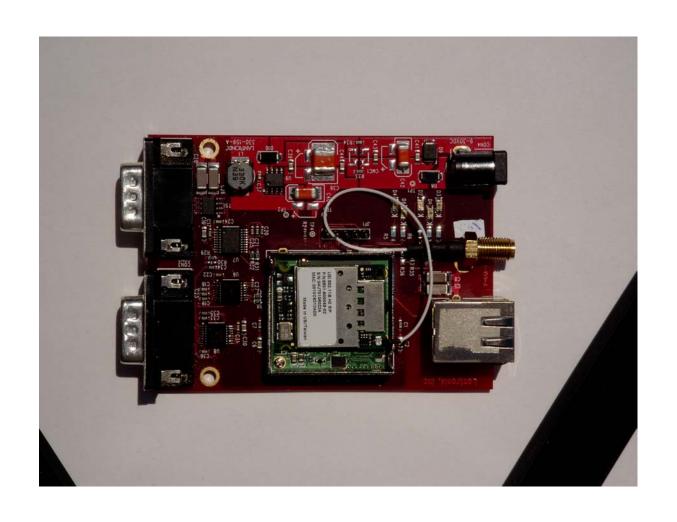

Top View "Top Cover Removed"



Top View "Top and Bottom Covers Removed"



Bottom View "Top and Bottom Covers Removed"



Top View "Transmitter Top Shield Removed"



#### Top View "EUT with Transmitter Removed"



# Top View "Transmitter Close-up with Top Shield Removed"



Bottom View "Transmitter Close-up"



#### Top View "Transmitter Board"



Top View "Transmitter Board, Shield Removed"



Bottom View "Transmitter Board With Insulation"



Bottom View "Transmitter Board Without Insulation"



Top View "Transmitter Daughter Board"



### Bottom View "Transmitter Daughter Board With Insulation"



## Bottom View "Transmitter Daughter Board Without Insulation"



Top View "Lower Shield"



Bottom View "Upper Shield"