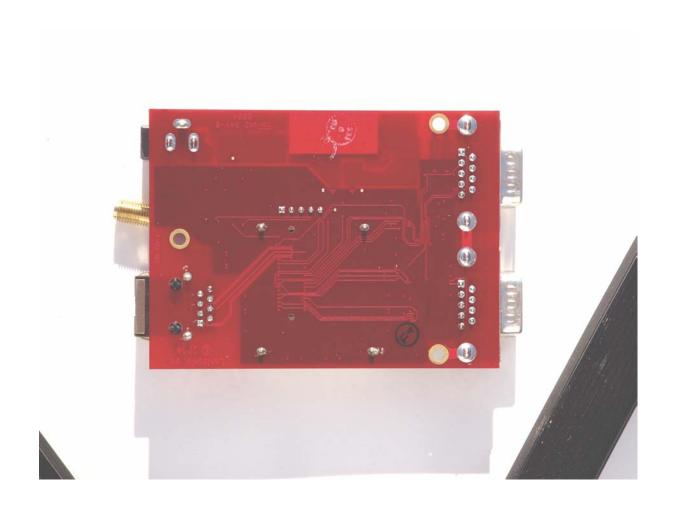

Top View "Top Cover Removed"

Top View "Top and Bottom Covers Removed"

Bottom View "Top and Bottom Covers Removed"

Top View "Transmitter Top Shield Removed"