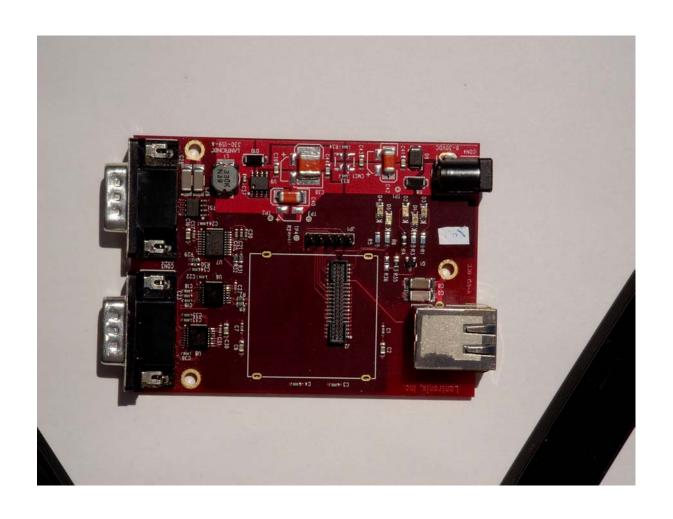

Top View "Top Cover Removed"



Top View "Top and Bottom Covers Removed"



Bottom View "Top and Bottom Covers Removed"



Top View "Transmitter Top Shield Removed"



#### Top View "EUT with Transmitter Removed"



# Top View "Transmitter Close-up with Top Shield Removed"



Bottom View "Transmitter Close-up"



#### Top View "Transmitter Board"



Top View "Transmitter Board, Shield Removed"



Bottom View "Transmitter Board With Insulation"



Bottom View "Transmitter Board Without Insulation"



Top View "Transmitter Daughter Board"



### Bottom View "Transmitter Daughter Board With Insulation"



## Bottom View "Transmitter Daughter Board Without Insulation"



Top View "Lower Shield"



Bottom View "Upper Shield"