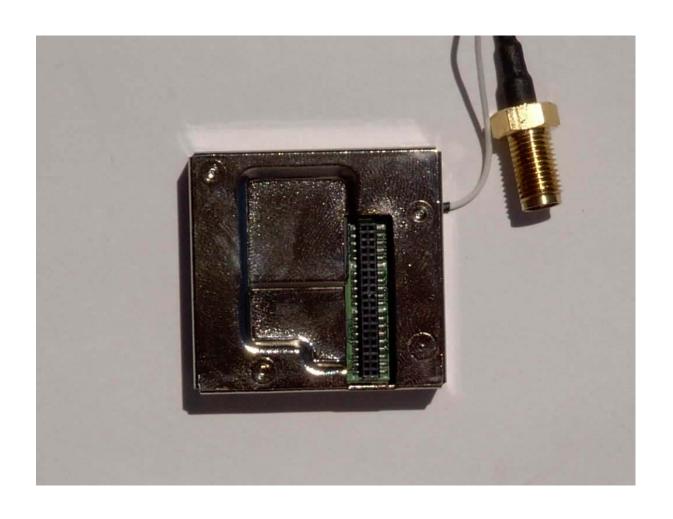

# Top View "Transmitter Close-up with Top Shield Removed"

Bottom View "Transmitter Close-up"