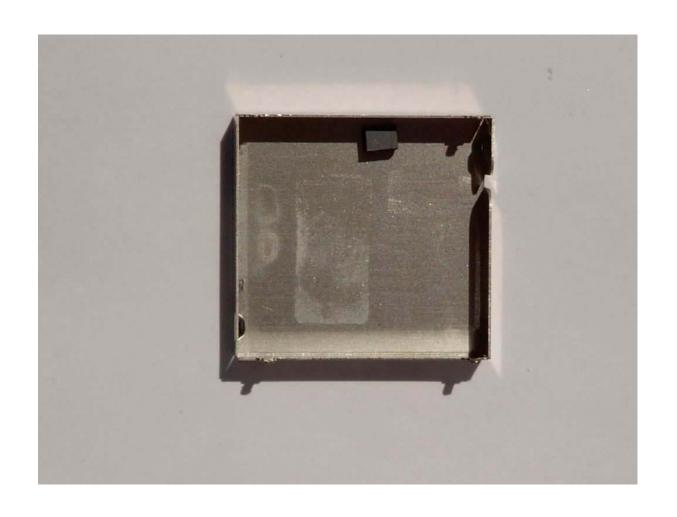

## Bottom View "Transmitter Daughter Board Without Insulation"

Top View "Lower Shield"

Bottom View "Upper Shield"