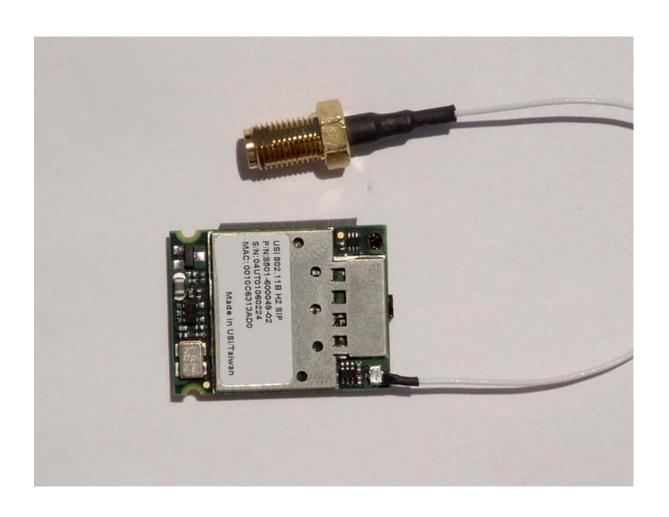

#### Top View "Transmitter Board"

Top View "Transmitter Board, Shield Removed"

Bottom View "Transmitter Board With Insulation"

Bottom View "Transmitter Board Without Insulation"

Top View "Transmitter Daughter Board"