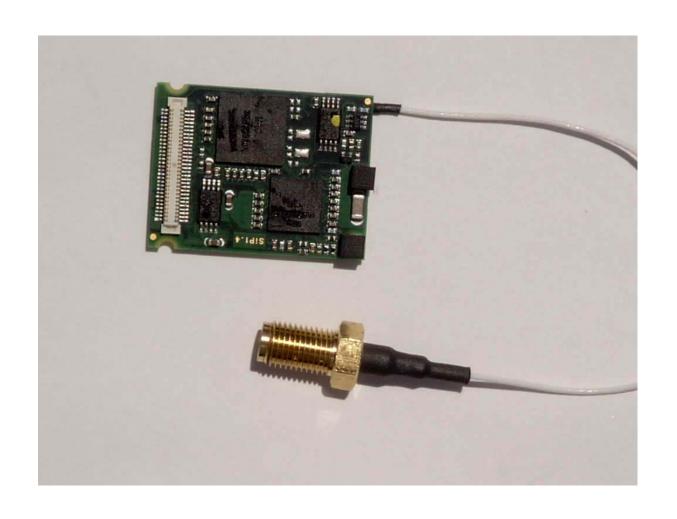

#### Top View "Transmitter Board"

Top View "Transmitter Board, Shield Removed"

Bottom View "Transmitter Board With Insulation"

Bottom View "Transmitter Board Without Insulation"

Top View "Transmitter Daughter Board"