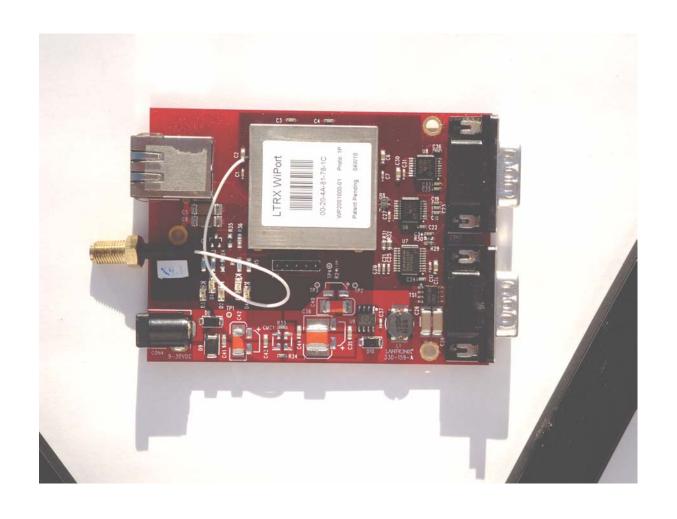

Top View "Top Cover Removed"

Top View "Top and Bottom Covers Removed"

Bottom View "Top and Bottom Covers Removed"

Top View "Transmitter Top Shield Removed"