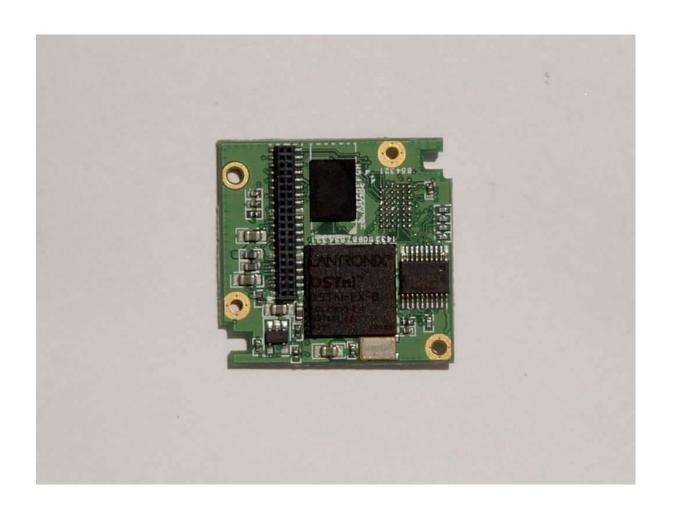

#### Top View "Transmitter Board"

Top View "Transmitter Board, Shield Removed"

Bottom View "Transmitter Board With Insulation"

Bottom View "Transmitter Board Without Insulation"

Top View "Transmitter Daughter Board"