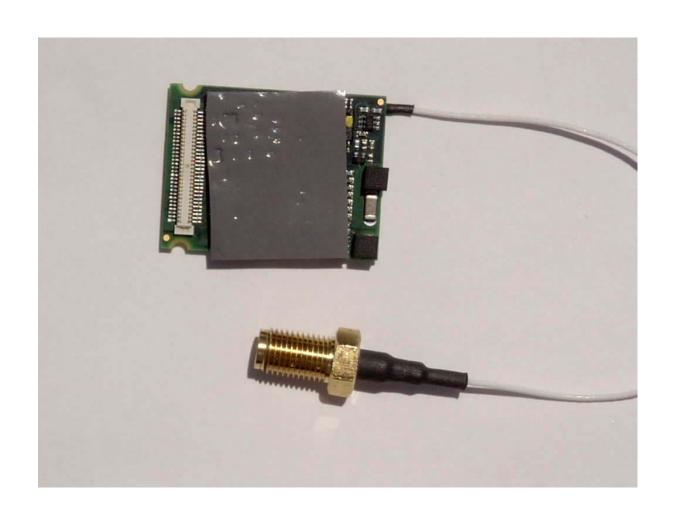

#### Top View "Transmitter Board"

Top View "Transmitter Board, Shield Removed"

Bottom View "Transmitter Board With Insulation"

Bottom View "Transmitter Board Without Insulation"

Top View "Transmitter Daughter Board"