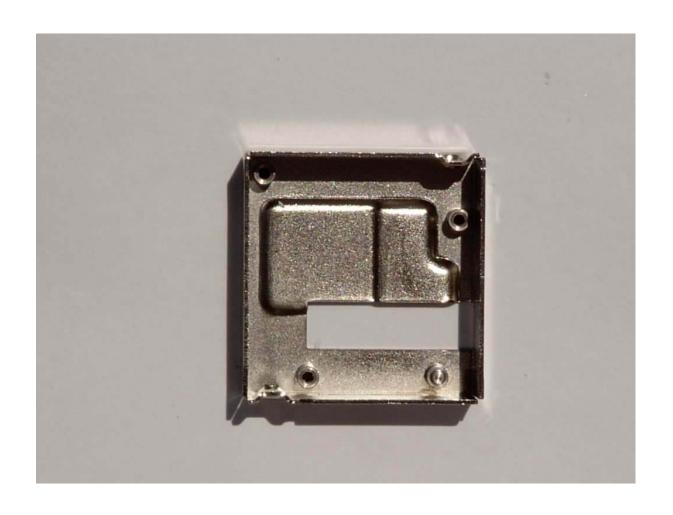

## Bottom View "Transmitter Daughter Board Without Insulation"

Top View "Lower Shield"

Bottom View "Upper Shield"