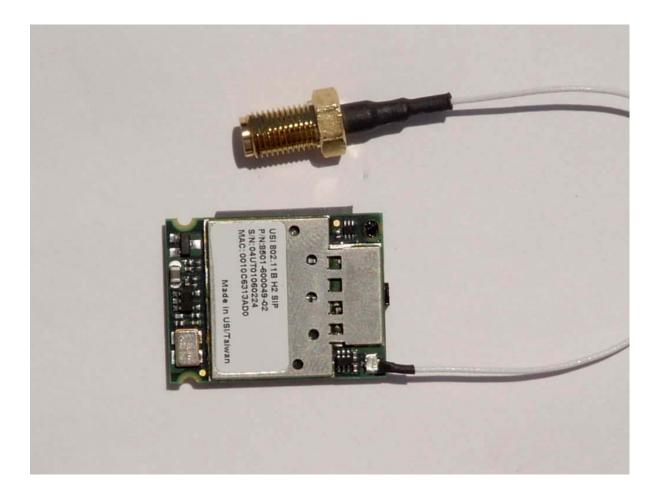

## Top View "Transmitter Board, Shield Removed"

Bottom View "Transmitter Board With Insulation"

Bottom View "Transmitter Board Without Insulation"

*Top View "Transmitter Daughter Board"* 

Bottom View "Transmitter Daughter Board With Insulation"