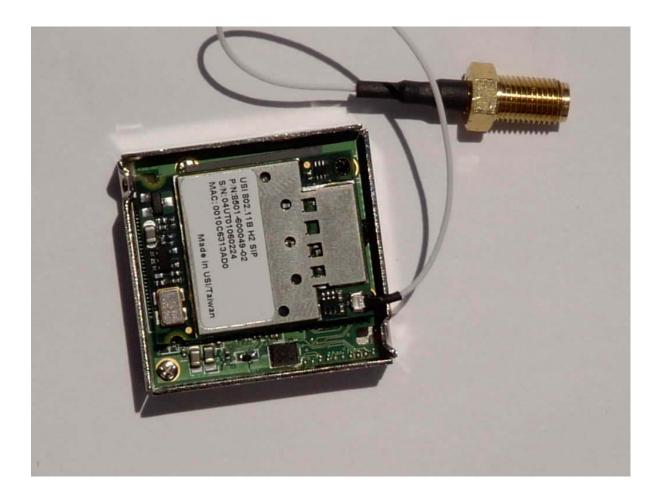

## Top View of Circuit Board "Transmitter Module Removed"

Top View "Transmitter Close-up with Top Shield Removed"

Bottom View "Transmitter Close-up"

Top View "Transmitter Board"

## Top View "Transmitter Board, Shield Removed"

Bottom View "Transmitter Board With Insulation"

Bottom View "Transmitter Board Without Insulation"

*Top View "Transmitter Daughter Board"* 

Bottom View "Transmitter Daughter Board With Insulation"