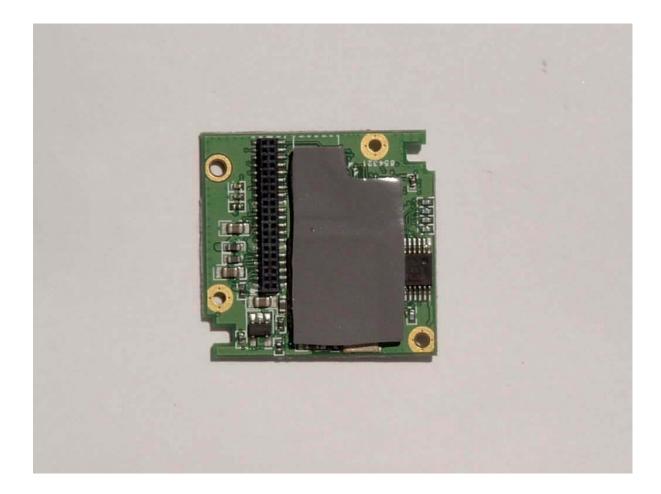

## Top View "Transmitter Board, Shield Removed"

Bottom View "Transmitter Board With Insulation"

Bottom View "Transmitter Board Without Insulation"

*Top View "Transmitter Daughter Board"* 

Bottom View "Transmitter Daughter Board With Insulation"