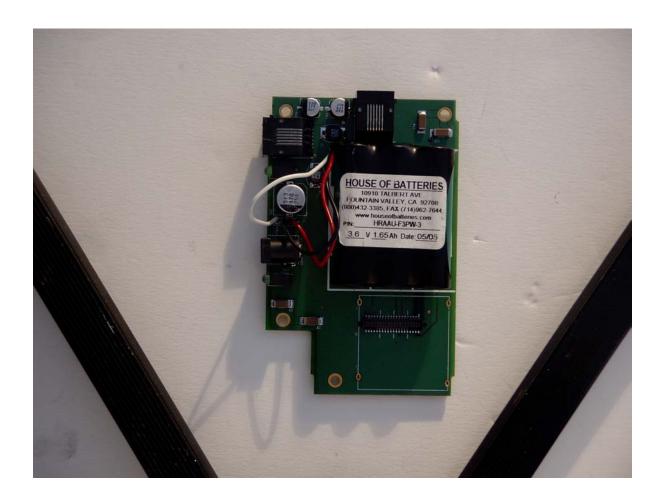

Bottom View of Circuit Board "Top Cover Removed"

*Top View of Circuit Board "Bottom Cover Removed"* 

Top View of Circuit Board "Battery Removed"