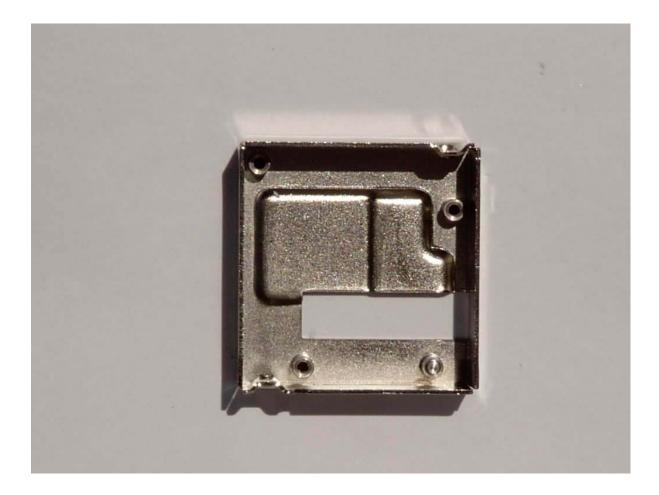

Bottom View "Transmitter Daughter Board Without Insulation"

*Top View "Lower Shield"* 

Bottom View "Upper Shield"