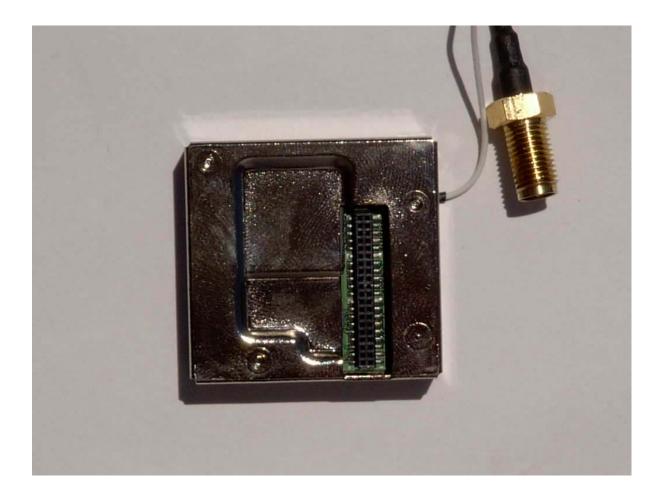

Bottom View "Transmitter Daughter Board Without Insulation"

*Top View "Lower Shield"* 

Bottom View "Upper Shield"