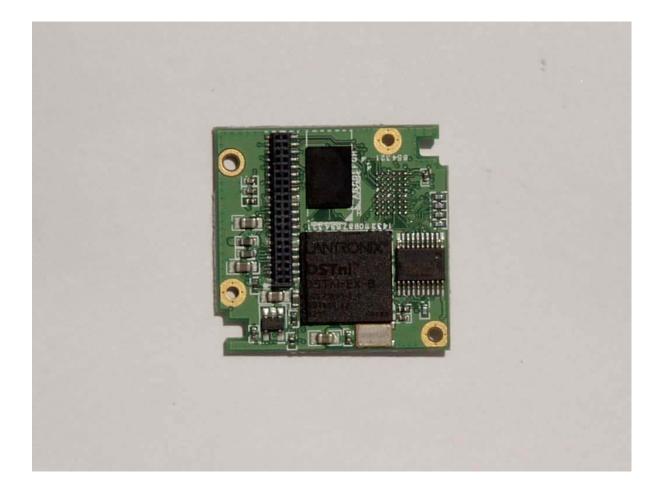

## Top View "Transmitter Board, Shield Removed"

Bottom View "Transmitter Board With Insulation"

Bottom View "Transmitter Board Without Insulation"

*Top View "Transmitter Daughter Board"* 

Bottom View "Transmitter Daughter Board With Insulation"