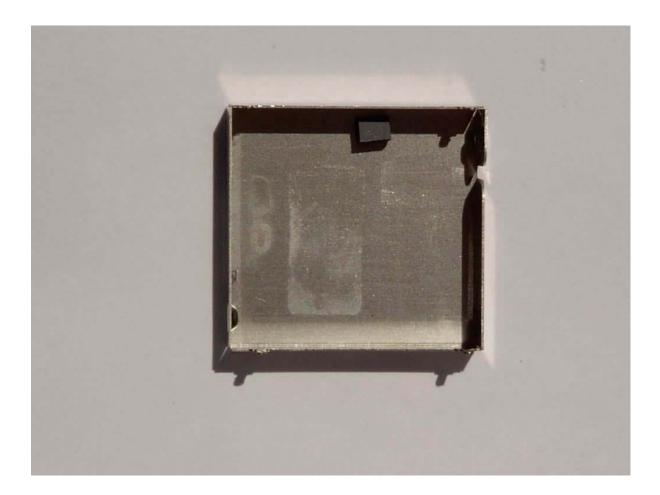

Bottom View "Transmitter Daughter Board Without Insulation"

*Top View "Lower Shield"* 

Bottom View "Upper Shield"