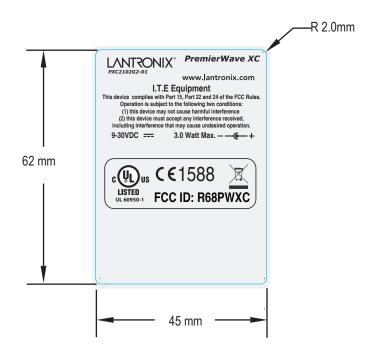

## Notes

1. Cyan color indicates cut-out.

| REVISION:               | DATE:    | TITLE:                                  | NEW PART NUMBER:     |
|-------------------------|----------|-----------------------------------------|----------------------|
|                         |          | LABEL,AGENCY,PW XC                      | PXC2102G2-01         |
| A. New Label            | 5/19/11  | LANTRONIX<br>15353 BARRANCA PARKWAY     | SCALE: 100%          |
|                         |          | IRVINE, CA 92618 (949) 453-3990         |                      |
|                         |          | ART BY:                                 | <b>DATE:</b> 5/19/11 |
|                         |          | MATERIAL: 5 Mil Lexan                   |                      |
| COMMENTS: Tolerar       | nces are | METAL: N/A                              |                      |
| .xx = +                 |          | COLOR: 2 colors: Black, PMS Cool Gray 1 |                      |
| OLD PART NUMBER: Angles |          | ADHESION: 3M# 467                       |                      |
| OLD PART NUMBER:        |          | STATUS: unknown                         |                      |