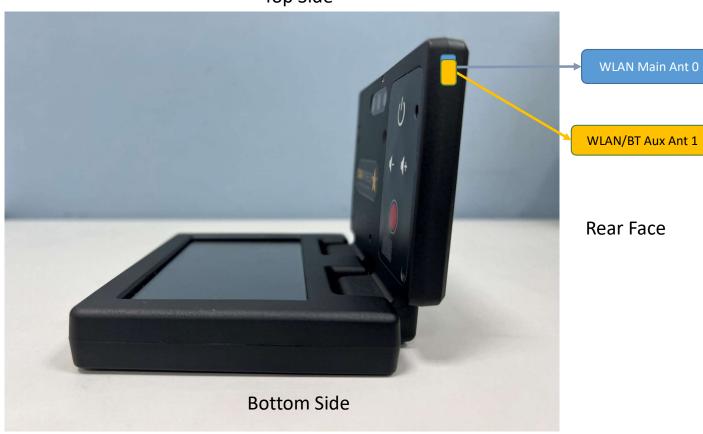

## <Right Side View> Laptop Mode(90°)

Front Face

Top Side

| Antenna           | Rear Face |  |  |  |
|-------------------|-----------|--|--|--|
| Antenna           | (mm)      |  |  |  |
| WLAN Main Ant 0   | 3.20      |  |  |  |
| WLAN/BT Aux Ant 1 | 3.20      |  |  |  |