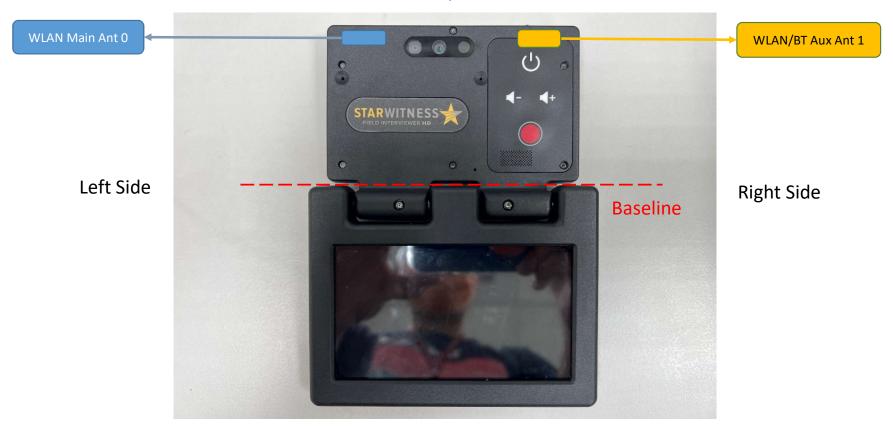

## <Front Face View>Laptop Mode (180°)

Top Side

**Bottom Side** 

| Antenna           | To Top Side | To Baseline | To Left Side | To Right Side |
|-------------------|-------------|-------------|--------------|---------------|
|                   | (mm)        | (mm)        | (mm)         | (mm)          |
| WLAN Main Ant 0   | 4.30        | 63.60       | 11.10        | 98.50         |
| WLAN/BT Aux Ant 1 | 4.30        | 60.30       | 98.50        | 11.10         |