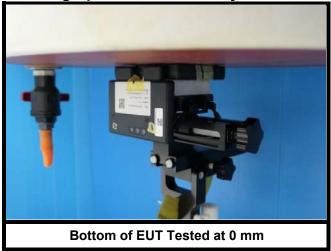

Antenna           | To Top Side | To Baseline | To Left Side | To Right Side |
|-------------------|-------------|-------------|--------------|---------------|
|                   | (mm)        | (mm)        | (mm)         | (mm)          |
| WLAN Main Ant 0   | 4.30        | 63.60       | 11.10        | 98.50         |
| WLAN/BT Aux Ant 1 | 4.30        | 60.30       | 98.50        | 11.10         |

Report No.: SFBHAT-WTW-P22070453

## <Right Side View> Laptop Mode(90°)

Front Face

Top Side



| Antenna           | Rear Face |  |  |  |
|-------------------|-----------|--|--|--|
| Antenna           | (mm)      |  |  |  |
| WLAN Main Ant 0   | 3.20      |  |  |  |
| WLAN/BT Aux Ant 1 | 3.20      |  |  |  |

Report No.: SFBHAT-WTW-P22070453

## <Photographs of Bottom Body SAR Test Setup>