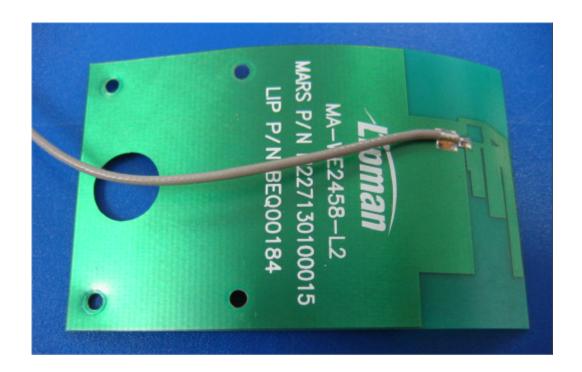

|
|                                                                                                  |
|                                                                                                  |
|                                                                                                  |
|                                                                                                  |

Photograph No.1
POS internal view with front panel removed



## Photograph No.2 POS rear side view without battery



# Photograph No.3 POS internal view



## Photograph No.4 Antenna placement back side view



## Photograph No.5 Antenna placement top side view



### Photograph No.6 RF module view



#### Photograph No.7 Antenna rear side view



#### Photograph No.8 Antenna top side view



#### Photograph No.9 RF module FCC ID:R5Y-EZWFM04



#### Photograph No.10 RF module rear side view



### Photograph No.11 RF module without screen view