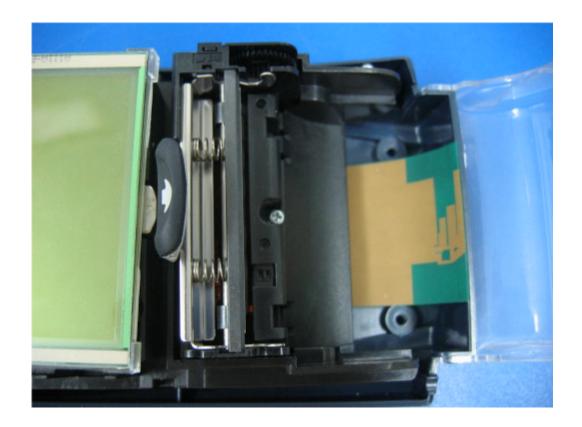

|
|                                                                                                  |
|                                                                                                  |
|                                                                                                  |
|                                                                                                  |
|                                                                                                  |

Photograph No.1
POS internal view with front panel removed



## Photograph No.2 POS rear side view without battery



# Photograph No.3 POS internal view



## Photograph No.4 Antenna placement back side view



## Photograph No.5 Antenna placement top side view



### Photograph No.6 RF module view



#### Photograph No.7 Antenna rear side view



#### Photograph No.8 Antenna top side view



#### Photograph No.9 RF module FCC ID:R5Y-EZWFM04



#### Photograph No.10 RF module rear side view



### Photograph No.11 RF module without screen view