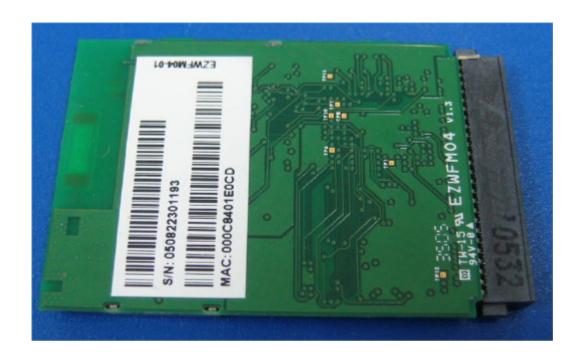

|
|                                                                                                  |
|                                                                                                  |

Photograph No.1
POS internal view with front panel removed



## Photograph No.2 POS rear side view without battery



# Photograph No.3 POS internal view



## Photograph No.4 Antenna placement back side view



## Photograph No.5 Antenna placement top side view



### Photograph No.6 RF module view



#### Photograph No.7 Antenna rear side view



#### Photograph No.8 Antenna top side view



#### Photograph No.9 RF module FCC ID:R5Y-EZWFM04



#### Photograph No.10 RF module rear side view



### Photograph No.11 RF module without screen view