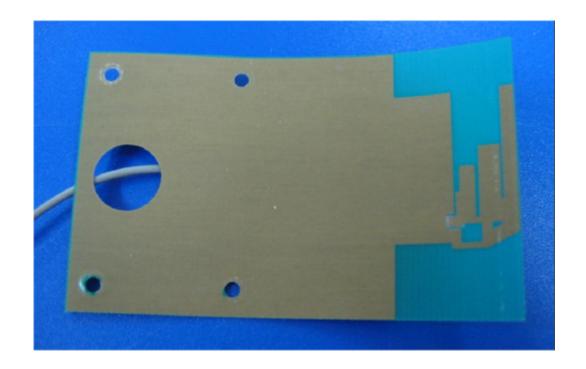

|
|                                                                                                  |
|                                                                                                  |
|                                                                                                  |

Photograph No.1
POS internal view with front panel removed



## Photograph No.2 POS rear side view without battery



# Photograph No.3 POS internal view



## Photograph No.4 Antenna placement back side view



## Photograph No.5 Antenna placement top side view



### Photograph No.6 RF module view



#### Photograph No.7 Antenna rear side view



#### Photograph No.8 Antenna top side view



#### Photograph No.9 RF module FCC ID:R5Y-EZWFM04



#### Photograph No.10 RF module rear side view



### Photograph No.11 RF module without screen view