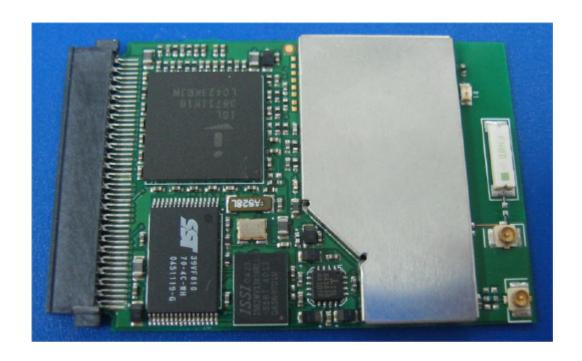

|
|                                                                                                  |
|                                                                                                  |
|                                                                                                  |

Photograph No.1
POS internal view with front panel removed



## Photograph No.2 POS rear side view without battery



# Photograph No.3 POS internal view



## Photograph No.4 Antenna placement back side view



## Photograph No.5 Antenna placement top side view



### Photograph No.6 RF module view



#### Photograph No.7 Antenna rear side view



#### Photograph No.8 Antenna top side view



#### Photograph No.9 RF module FCC ID:R5Y-EZWFM04



#### Photograph No.10 RF module rear side view



### Photograph No.11 RF module without screen view