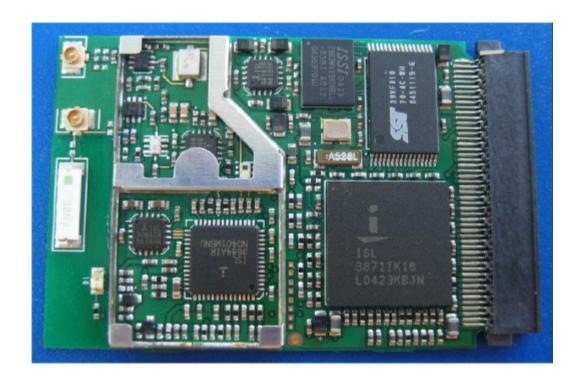

|
|                                                                                                  |
|                                                                                                  |

Photograph No.1
POS internal view with front panel removed



## Photograph No.2 POS rear side view without battery



# Photograph No.3 POS internal view



## Photograph No.4 Antenna placement back side view



## Photograph No.5 Antenna placement top side view



### Photograph No.6 RF module view



#### Photograph No.7 Antenna rear side view



#### Photograph No.8 Antenna top side view



#### Photograph No.9 RF module FCC ID:R5Y-EZWFM04



#### Photograph No.10 RF module rear side view



### Photograph No.11 RF module without screen view