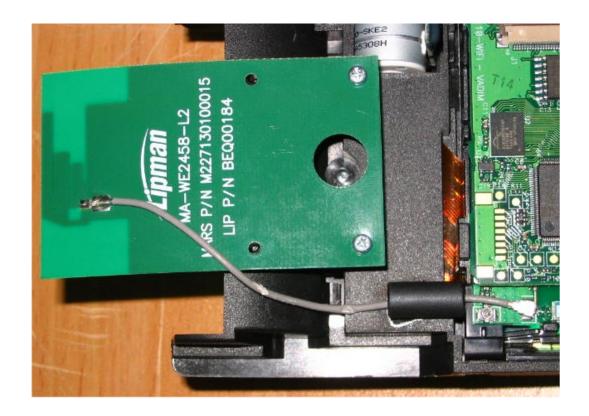

|
|                                                                                                  |
|                                                                                                  |
|                                                                                                  |
|                                                                                                  |
|                                                                                                  |

Photograph No.1
POS internal view with front panel removed



## Photograph No.2 POS rear side view without battery



# Photograph No.3 POS internal view



## Photograph No.4 Antenna placement back side view



## Photograph No.5 Antenna placement top side view



### Photograph No.6 RF module view



#### Photograph No.7 Antenna rear side view



#### Photograph No.8 Antenna top side view



#### Photograph No.9 RF module FCC ID:R5Y-EZWFM04



#### Photograph No.10 RF module rear side view



### Photograph No.11 RF module without screen view