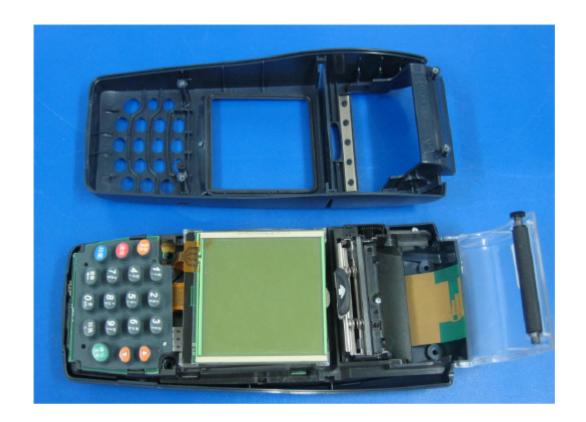

------------------------------|
|                                                                                                  |
|                                                                                                  |
|                                                                                                  |
|                                                                                                  |
|                                                                                                  |
|                                                                                                  |
|                                                                                                  |

Photograph No.1
POS internal view with front panel removed



## Photograph No.2 POS rear side view without battery



# Photograph No.3 POS internal view



## Photograph No.4 Antenna placement back side view



## Photograph No.5 Antenna placement top side view



### Photograph No.6 RF module view



#### Photograph No.7 Antenna rear side view



#### Photograph No.8 Antenna top side view



#### Photograph No.9 RF module FCC ID:R5Y-EZWFM04



#### Photograph No.10 RF module rear side view



### Photograph No.11 RF module without screen view