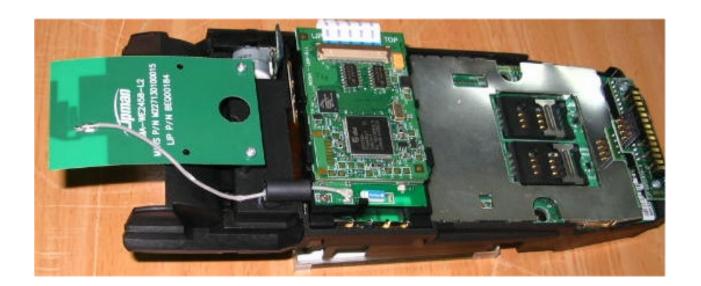

|
|                                                                                                  |
|                                                                                                  |
|                                                                                                  |
|                                                                                                  |
|                                                                                                  |
|                                                                                                  |

Photograph No.1
POS internal view with front panel removed



## Photograph No.2 POS rear side view without battery



# Photograph No.3 POS internal view



## Photograph No.4 Antenna placement back side view



## Photograph No.5 Antenna placement top side view



### Photograph No.6 RF module view



#### Photograph No.7 Antenna rear side view



#### Photograph No.8 Antenna top side view



#### Photograph No.9 RF module FCC ID:R5Y-EZWFM04



#### Photograph No.10 RF module rear side view



### Photograph No.11 RF module without screen view