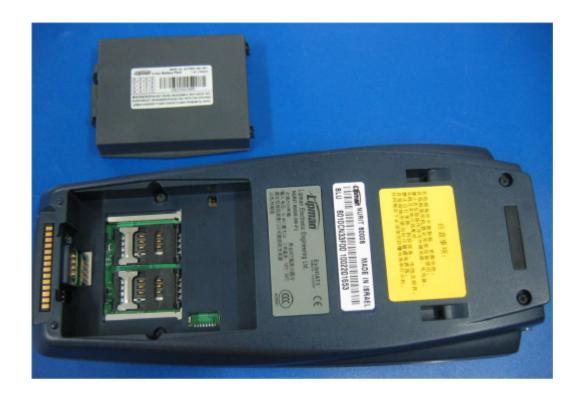

|
|                                                                                                  |
|                                                                                                  |
|                                                                                                  |
|                                                                                                  |
|                                                                                                  |
|                                                                                                  |

Photograph No.1
POS internal view with front panel removed



## Photograph No.2 POS rear side view without battery



# Photograph No.3 POS internal view



## Photograph No.4 Antenna placement back side view



## Photograph No.5 Antenna placement top side view



### Photograph No.6 RF module view



#### Photograph No.7 Antenna rear side view



#### Photograph No.8 Antenna top side view



#### Photograph No.9 RF module FCC ID:R5Y-EZWFM04



#### Photograph No.10 RF module rear side view



### Photograph No.11 RF module without screen view