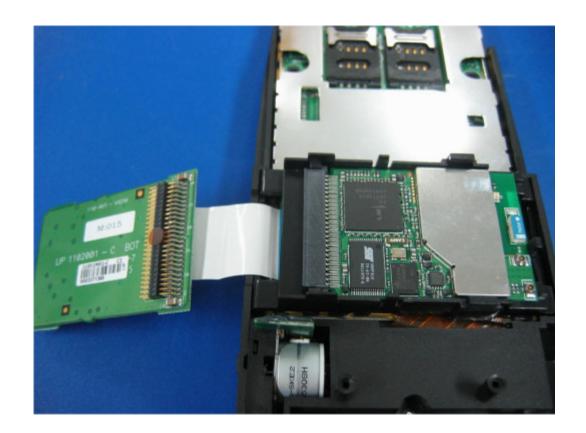

|
|                                                                                                  |
|                                                                                                  |
|                                                                                                  |
|                                                                                                  |

Photograph No.1
POS internal view with front panel removed



## Photograph No.2 POS rear side view without battery



# Photograph No.3 POS internal view



## Photograph No.4 Antenna placement back side view



## Photograph No.5 Antenna placement top side view



### Photograph No.6 RF module view



#### Photograph No.7 Antenna rear side view



#### Photograph No.8 Antenna top side view



#### Photograph No.9 RF module FCC ID:R5Y-EZWFM04



#### Photograph No.10 RF module rear side view



### Photograph No.11 RF module without screen view