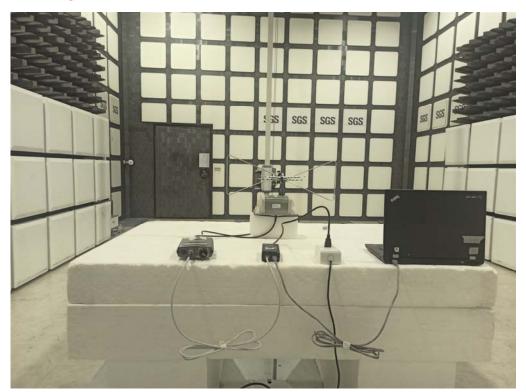

## **PHOTOGRAPHS OF SET UP**

Radiated Emission Set up Photos (Test Mode: Mode 1)

Unless otherwise stated the results shown in this test report refer only to the sample(s) tested and such sample(s) are retained for 90 days only.