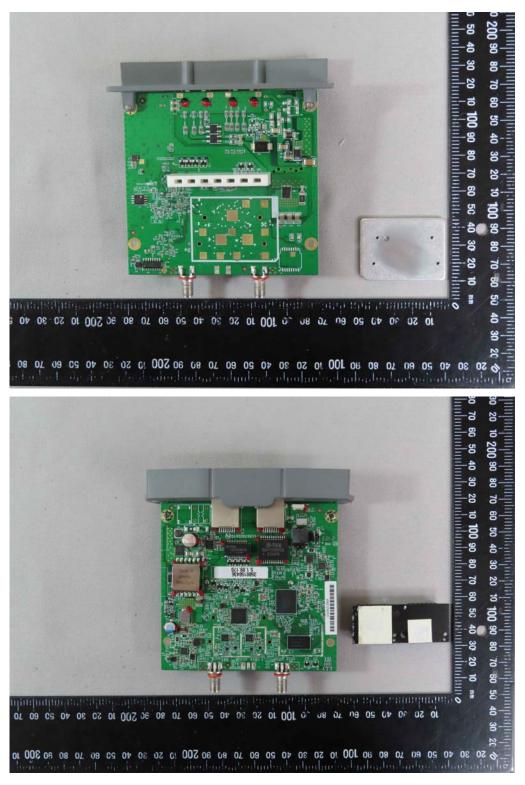

#### **INTERNAL VIEW** 1

### 1.1 FM3500

| SGS Taiwan Ltd. | No.134,Wu Kung Road, New Taipei | Industrial Park, Wuku District, New Taipei | City, Taiwan/新北市五股區新北產業園區五工路 134 號 |
|-----------------|---------------------------------|--------------------------------------------|------------------------------------|
| 台灣檢驗科技股份有限公司    | t (886-2) 2299-3279             | f (886-2) 2298-0488                        | www.sgs.com.tw                     |
|                 |                                 |                                            | Member of SGS Group                |