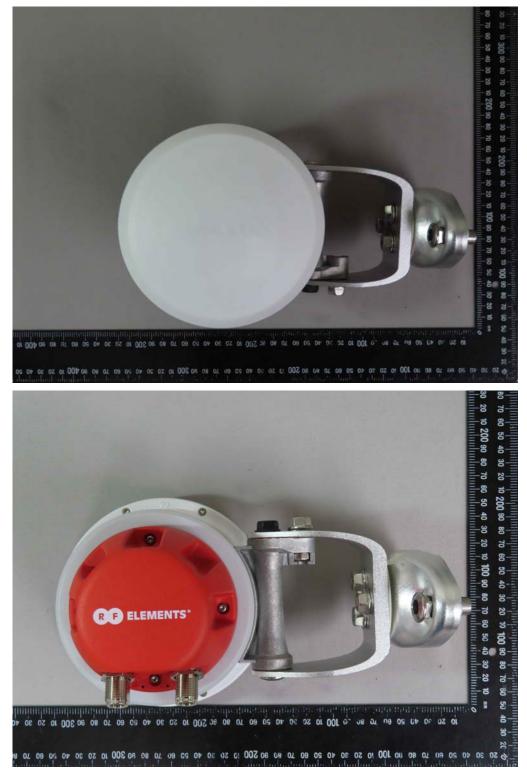

### 2.5 FM-OMNI-5-H

Unless otherwise stated the results shown in this test report refer only to the sample(s) tested and such sample(s) are retained for 90 days only. 除非另有說明,此報告結果僅對測試之樣品負責,同時此樣品僅保留90天。本報告未經本公司書面許可,不可部份複製。