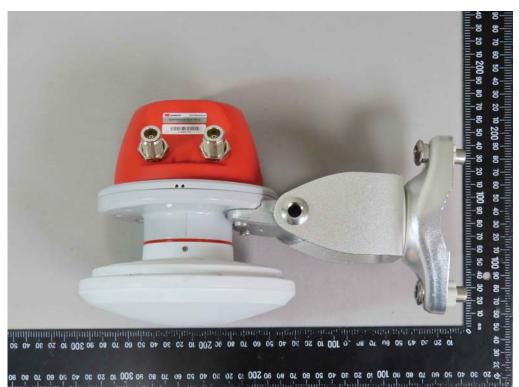

# 2.3 FM-HORN-90

Unless otherwise stated the results shown in this test report refer only to the sample(s) tested and such sample(s) are retained for 90 days only. 除非另有說明,此報告結果僅對測試之樣品負責,同時此樣品僅保留90天。本報告未經本公司書面許可,不可部份複製。