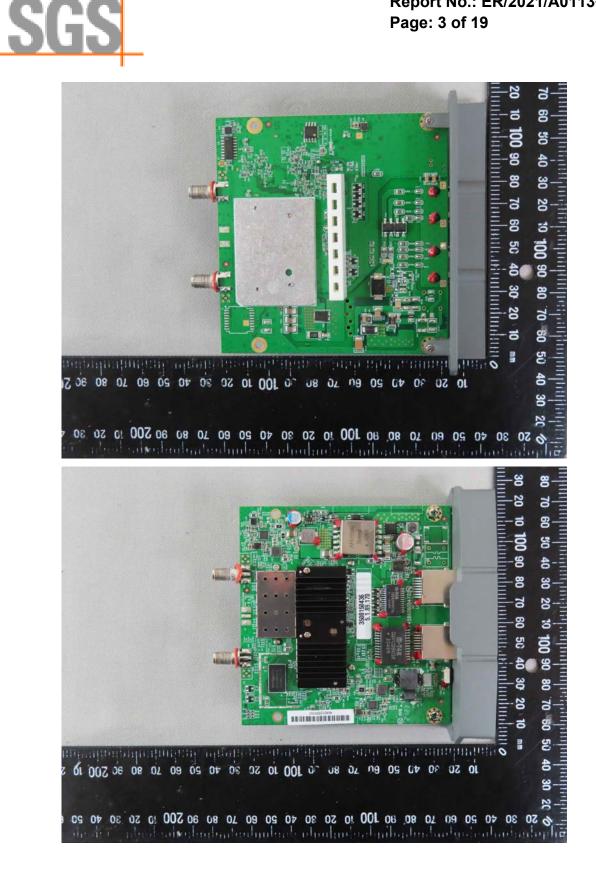

#### **INTERNAL VIEW** 1

### 1.1 FM3500

| SGS Taiwan Ltd. | No.134,Wu Kung Road, New Taipei | Industrial Park, Wuku District, New Taipei | City, Taiwan/新北市五股區新北產業園區五工路 134 號 |
|-----------------|---------------------------------|--------------------------------------------|------------------------------------|
| 台灣檢驗科技股份有限公司    | t (886-2) 2299-3279             | f (886-2) 2298-0488                        | www.sgs.com.tw                     |
|                 |                                 |                                            | Member of SGS Group                |