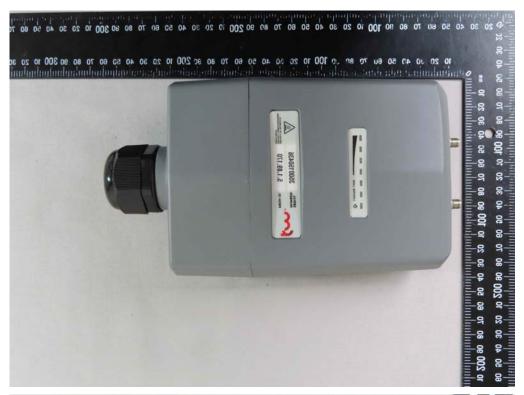

## 1.1 FM3500

Unless otherwise stated the results shown in this test report refer only to the sample(s) tested and such sample(s) are retained for 90 days only. 除非另有說明,此報告結果僅對測試之樣品負責,同時此樣品僅保留90天。本報告未經本公司書面許可,不可部份複製。