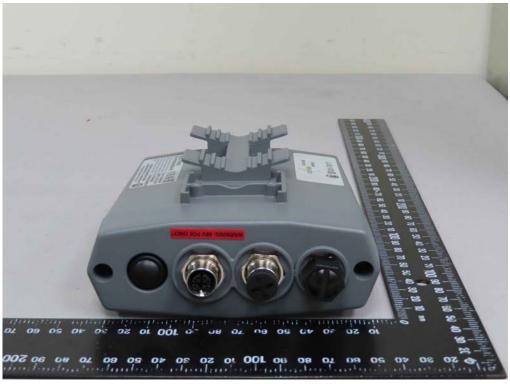

## 1.1 FM3500

Unless otherwise stated the results shown in this test report refer only to the sample(s) tested and such sample(s) are retained for 90 days only. 除非另有說明,此報告結果僅對測試之樣品負責,同時此樣品僅保留90天。本報告未經本公司書面許可,不可部份複製。