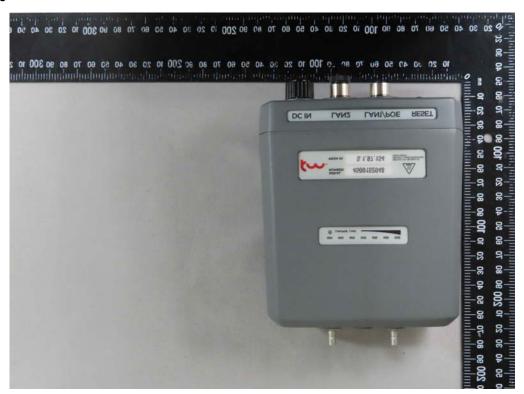

## 1.2 FM4500

Unless otherwise stated the results shown in this test report refer only to the sample(s) tested and such sample(s) are retained for 90 days only.

除非另有說明,此報告結果僅對測試之樣品負責,同時此樣品僅保留90天。本報告未經本公司書面許可,不可部份複製。