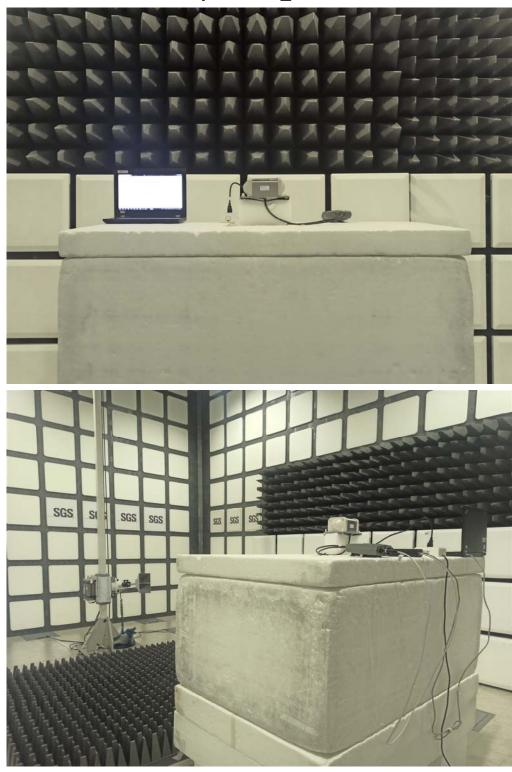

## Radiated Emission Set up Photos\_Antenna: FM-TUBE

Unless otherwise stated the results shown in this test report refer only to the sample(s) tested and such sample(s) are retained for 90 days only. 除非另有說明,此報告結果僅對測試之樣品負責,同時此樣品僅保留90天。本報告未經本公司書面許可,不可部份複製。