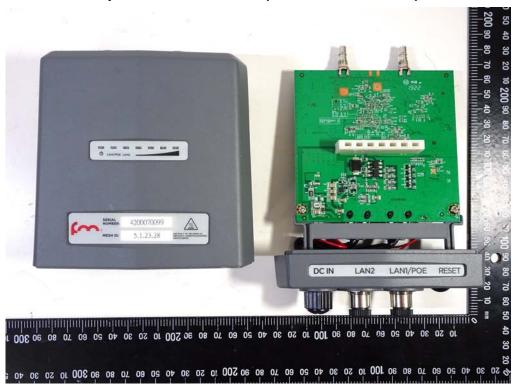

## INTERNAL PHOTOGRAPHS OF EUT

Open View of EUT – 1 (Model No.: FM3200)

Open View of EUT - 2

Unless otherwise stated the results shown in this test report refer only to the sample(s) tested and such sample(s) are retained for 90 days only.