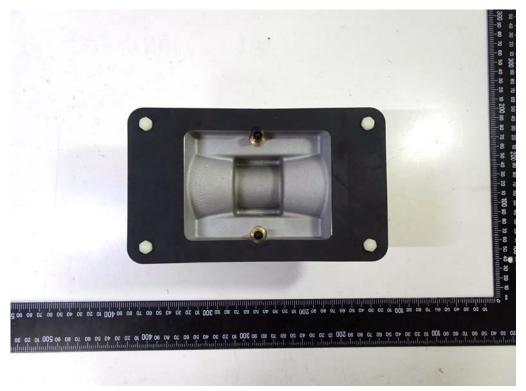

## INTERNAL PHOTOGRAPHS OF EUT

Open View of EUT – 1 (Model No.: FM3200)

Open View of EUT - 2

Unless otherwise stated the results shown in this test report refer only to the sample(s) tested and such sample(s) are retained for 90 days only.