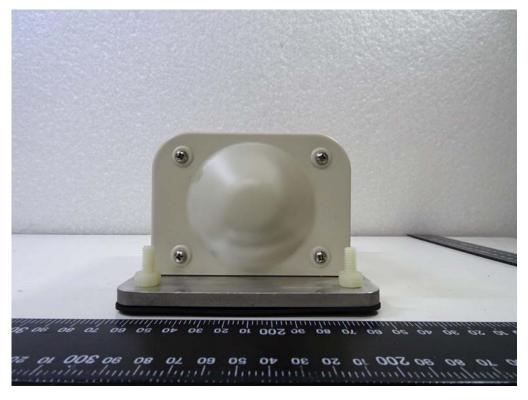

## INTERNAL PHOTOGRAPHS OF EUT

Open View of EUT – 1 (Model No.: FM3200)

Open View of EUT - 2

Unless otherwise stated the results shown in this test report refer only to the sample(s) tested and such sample(s) are retained for 90 days only.