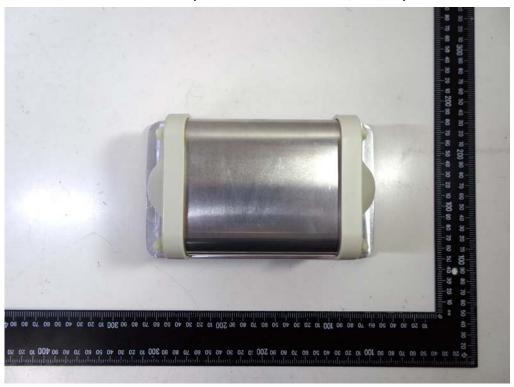

## INTERNAL PHOTOGRAPHS OF EUT

Open View of EUT – 1 (Model No.: FM3200)

Open View of EUT - 2

Unless otherwise stated the results shown in this test report refer only to the sample(s) tested and such sample(s) are retained for 90 days only.