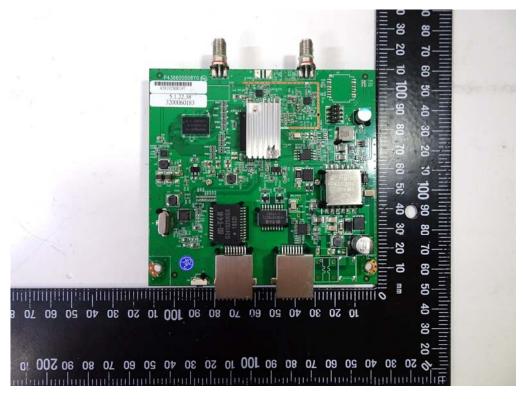

## INTERNAL PHOTOGRAPHS OF EUT

Open View of EUT – 1 (Model No.: FM3200)

Open View of EUT - 2

Unless otherwise stated the results shown in this test report refer only to the sample(s) tested and such sample(s) are retained for 90 days only.