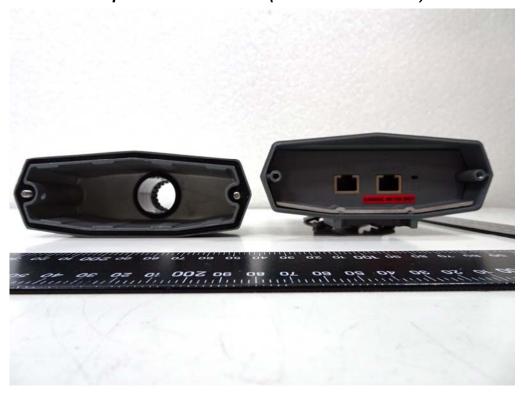

## INTERNAL PHOTOGRAPHS OF EUT

Open View of EUT – 1 (Model No.: FM3200)

Open View of EUT - 2

Unless otherwise stated the results shown in this test report refer only to the sample(s) tested and such sample(s) are retained for 90 days only.