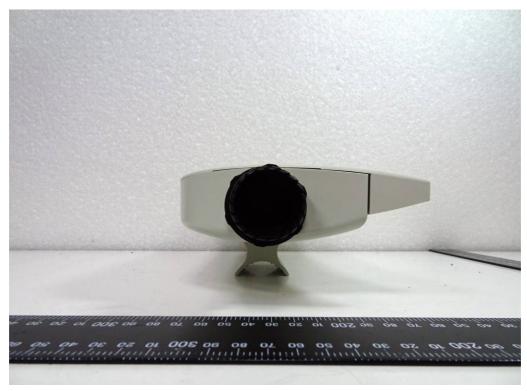

#### Side View of EUT - 3

Side View of EUT - 4

t (886-2) 2299-3279

Unless otherwise stated the results shown in this test report refer only to the sample(s) tested and such sample(s) are retained for 90 days only.