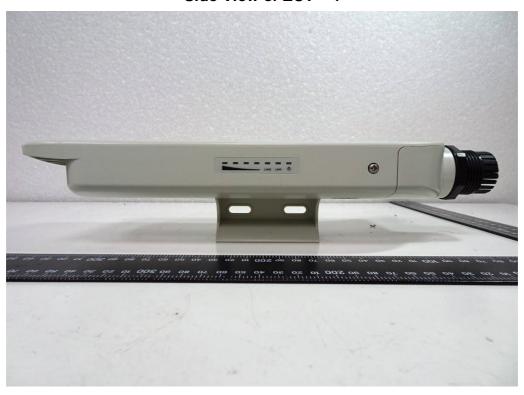

#### Side View of EUT - 1

Side View of EUT - 2

t (886-2) 2299-3279

Unless otherwise stated the results shown in this test report refer only to the sample(s) tested and such sample(s) are retained for 90 days only.