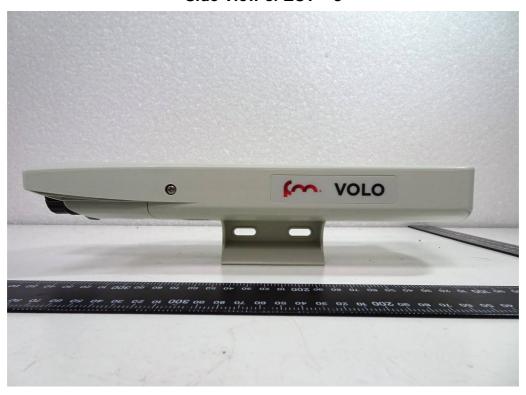

#### Side View of EUT - 1

Side View of EUT - 2

t (886-2) 2299-3279

Unless otherwise stated the results shown in this test report refer only to the sample(s) tested and such sample(s) are retained for 90 days only.