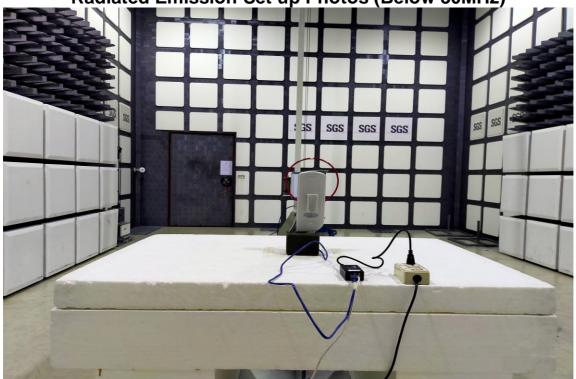

## PHOTOGRAPHS OF SET UP

Radiated Emission Set up Photos (Below 30MHz)

Unless otherwise stated the results shown in this test report refer only to the sample(s) tested and such sample(s) are retained for 90 days only.