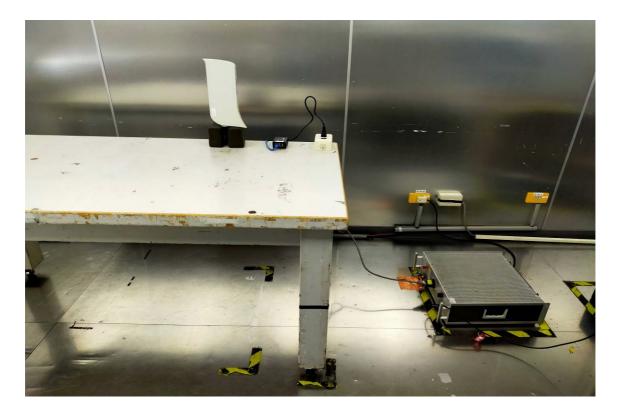

## PHOTOGRAPHS OF SET UP

Radiated Emission Set up Photos (Below 30MHz)

Unless otherwise stated the results shown in this test report refer only to the sample(s) tested and such sample(s) are retained for 90 days only.