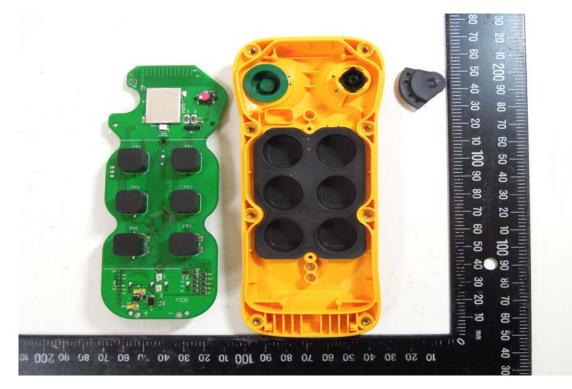

## **INTERNAL PHOTOGRAPHS OF EUT**

**Open View of EUT – 1** 

Open View of EUT - 2

Unless otherwise stated the results shown in this test report refer only to the sample(s) tested and such sample(s) are retained for 90 days only.