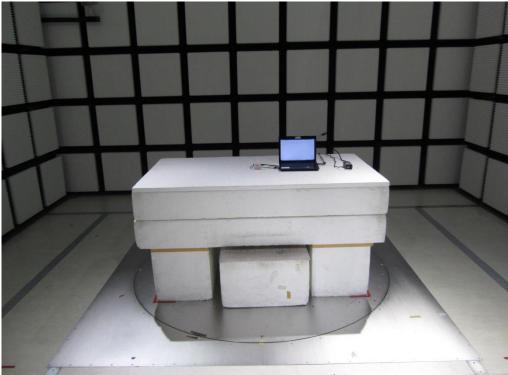

## 2. Photographs of Radiated Emissions Test Configuration For radiated emissions 30MHz~1GHz

Front view

Rear view

SPORTON INTERNATIONAL INC. Page number : G3 of G4

> Report No. : FR142161AC

Test Photos Appendix G