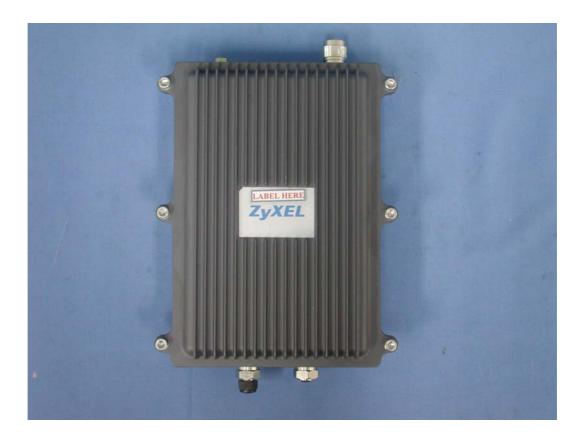

## FCC ID AND DoC Label

The FCC ID and DoC Label will be placed on the equipment as shown in the photograph below.

Trade name: ZyXEL

Model number.: ExpWave 240B

Secure Outdoor Ethernet Radio Link Model No.: ExpWave 240B