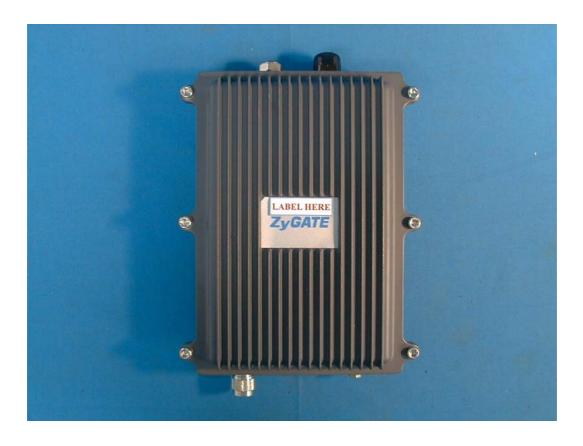

## FCC ID AND DoC Label

The FCC ID and DoC Label will be placed on the equipment as shown in the photograph below.

Trade name: ZyGATE

Model number.: GateOne 240B

**Secure Outdoor Ethernet Radio Link** Model No.: GateOne 240B