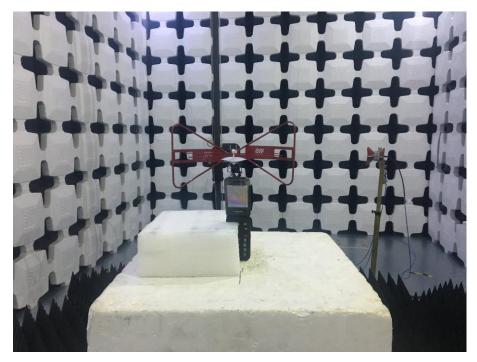

## **Test Setup Photos**

1. Radiated Emissions (Part 15B Data Transfer ,30MHz-1GHz)

2. Radiated Emissions (Part 15B Data Transfer ,1GHz-18GHz)

3. Radiated Emissions (Part 15B Bluetooth ,30MHz-1GHz)

4. Radiated Emissions (Part 15B Bluetooth ,1GHz-18GHz)