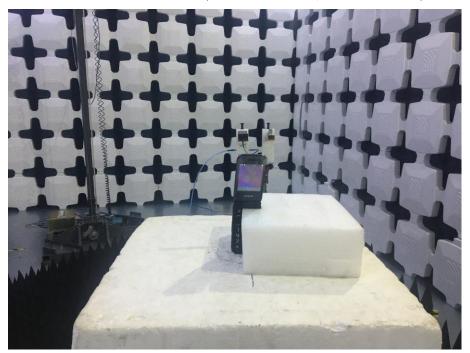

## **Test Setup Photos**

1. Radiated Emissions (Part 15B Data Transfer ,30MHz-1GHz)

2. Radiated Emissions (Part 15B Data Transfer ,1GHz-18GHz)

3. Radiated Emissions (Part 15B Bluetooth ,30MHz-1GHz)

4. Radiated Emissions (Part 15B Bluetooth ,1GHz-18GHz)