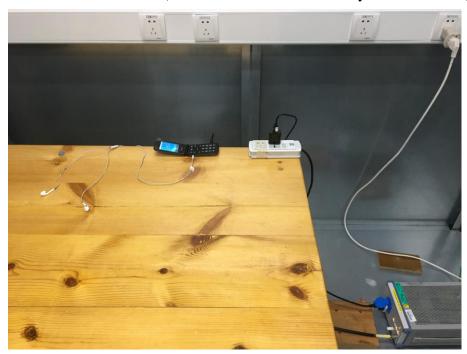

15. Conducted Emission (Part 15B, Camera/Video Player/Wi-Fi/GNSS)

16. Conducted Emission (Part 15B, FM receiver)

17. Conducted Emission (Part 15B, Bluetooth)

18. Conducted Emission (Part 15B, Data Transfer)

19. Conducted Emission (Part 15C, Bluetooth/Wi-Fi)