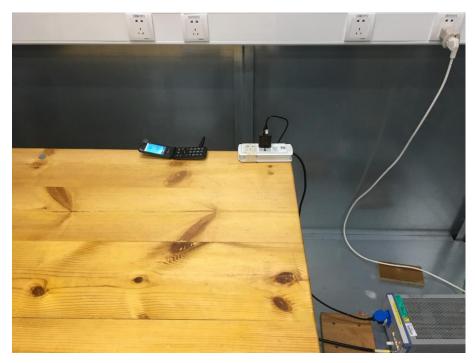

15. Conducted Emission (Part 15B, Camera/Video Player/Wi-Fi/GNSS)

16. Conducted Emission (Part 15B, FM receiver)

17. Conducted Emission (Part 15B, Bluetooth)

18. Conducted Emission (Part 15B, Data Transfer)