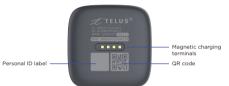

# 1. Getting to Know Your Tracker

detects

|                | Powe                            | er button:      | Press and hold for 5 secs to turn the device on.<br>Press and hold for 20-23 secs to reset factory defaults.<br>Guickly press 3 times to activate the Alert button. |
|----------------|---------------------------------|-----------------|---------------------------------------------------------------------------------------------------------------------------------------------------------------------|
|                | Speaker:                        |                 | Alerts the user with a beep sound when the light sensor de changes, or when the Find My Device feature is enabled.                                                  |
|                | Light sensor:                   |                 | Ability to detect changes in light.                                                                                                                                 |
|                | Magnetic charging<br>terminals: |                 | Charge your device via the included USB cable and travel adapter.                                                                                                   |
| LED indicator: |                                 | indicator:      | Display the current status.                                                                                                                                         |
|                | •                               | Solid yellow:   | Battery charging                                                                                                                                                    |
|                | •                               | Solid green:    | Battery fully charged                                                                                                                                               |
|                | (())                            | Blinking red:   | Low battery or alert                                                                                                                                                |
|                | (())                            | Blinking green: | Pairing mode                                                                                                                                                        |
|                |                                 |                 | P 1 1                                                                                                                                                               |