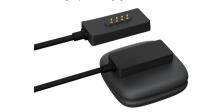

# 2. Charging the Battery

- a. Align the magnetic charging terminals of the USB cable with the magnetic charging terminals on the back of the device. They will be automatically aligned.
- b. Once those are aligned, connect the USB end to the travel adapter.
- Connect the travel adapter to an electrical outlet to fully charge the device.
- d. The LED indicator will light up when charging.