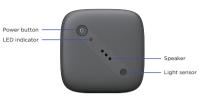

# 1. Getting to Know Your Tracker

detects

|                | Powe                            | er button:      | Press and hold for 5 secs to turn the device on.<br>Press and hold for 20-23 secs to reset factory defaults.<br>Guickly press 3 times to activate the Alert button. |
|----------------|---------------------------------|-----------------|---------------------------------------------------------------------------------------------------------------------------------------------------------------------|
|                | Speaker:                        |                 | Alerts the user with a beep sound when the light sensor de changes, or when the Find My Device feature is enabled.                                                  |
|                | Light sensor:                   |                 | Ability to detect changes in light.                                                                                                                                 |
|                | Magnetic charging<br>terminals: |                 | Charge your device via the included USB cable and travel adapter.                                                                                                   |
| LED indicator: |                                 | indicator:      | Display the current status.                                                                                                                                         |
|                | •                               | Solid yellow:   | Battery charging                                                                                                                                                    |
|                | •                               | Solid green:    | Battery fully charged                                                                                                                                               |
|                | (())                            | Blinking red:   | Low battery or alert                                                                                                                                                |
|                | (())                            | Blinking green: | Pairing mode                                                                                                                                                        |
|                |                                 |                 | P 1 1                                                                                                                                                               |

- () Solid green for 2s: Paired
  - Received Find My Device command Solid red:
- No light: Standby

٠