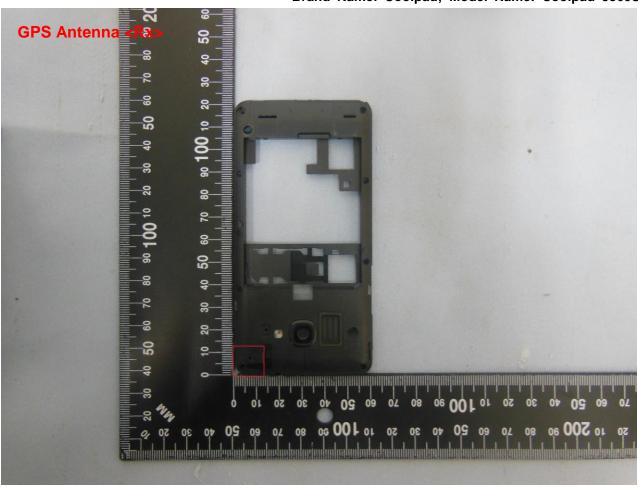

452702** 



TEL: 86-755- 3320-2398 FCC ID: R38YL5560S Page Number : 25 of 31
Report Issued Date : Aug. 12, 2014

**Report No.: EP452702** 



TEL: 86-755- 3320-2398 FCC ID: R38YL5560S Page Number : 26 of 31
Report Issued Date : Aug. 12, 2014
Report Version : Rev. 01

**Report No.: EP452702** 



TEL: 86-755- 3320-2398 FCC ID: R38YL5560S Page Number : 27 of 31
Report Issued Date : Aug. 12, 2014



Report No.: EP452702



TEL: 86-755- 3320-2398 FCC ID: R38YL5560S Page Number : 28 of 31
Report Issued Date : Aug. 12, 2014



Report No.: EP452702



TEL: 86-755-3320-2398 FCC ID: R38YL5560S

: 29 of 31 Page Number Report Issued Date: Aug. 12, 2014

Report No.: EP452702



TEL: 86-755-3320-2398 FCC ID: R38YL5560S Page Number : 30 of 31
Report Issued Date : Aug. 12, 2014



Report No.: EP452702



TEL: 86-755-3320-2398 FCC ID: R38YL5560S

: 31 of 31 Page Number Report Issued Date: Aug. 12, 2014