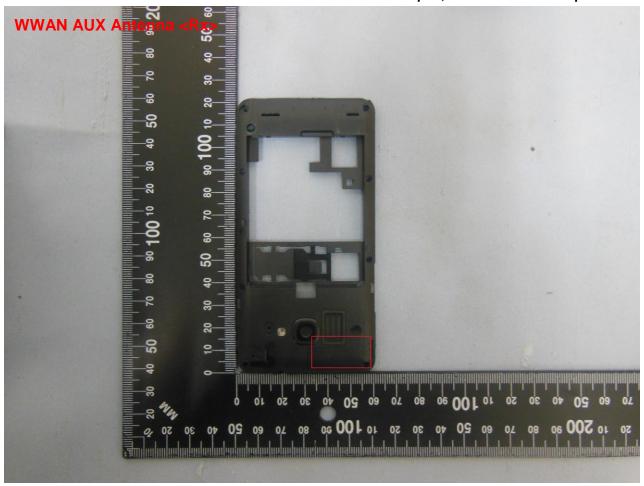

TEL: 86-755- 3320-2398 FCC ID: R38YL5560S Page Number : 23 of 31
Report Issued Date : Aug. 12, 2014

**Report No.: EP452702** 



TEL: 86-755- 3320-2398 FCC ID: R38YL5560S Page Number : 24 of 31
Report Issued Date : Aug. 12, 2014

**Report No.: EP452702** 



TEL: 86-755- 3320-2398 FCC ID: R38YL5560S Page Number : 25 of 31
Report Issued Date : Aug. 12, 2014

**Report No.: EP452702** 



TEL: 86-755- 3320-2398 FCC ID: R38YL5560S Page Number : 26 of 31
Report Issued Date : Aug. 12, 2014
Report Version : Rev. 01

**Report No.: EP452702** 



TEL: 86-755- 3320-2398 FCC ID: R38YL5560S Page Number : 27 of 31
Report Issued Date : Aug. 12, 2014



Report No.: EP452702



TEL: 86-755- 3320-2398 FCC ID: R38YL5560S Page Number : 28 of 31
Report Issued Date : Aug. 12, 2014



Report No.: EP452702



TEL: 86-755-3320-2398 FCC ID: R38YL5560S

: 29 of 31 Page Number Report Issued Date: Aug. 12, 2014

Report No.: EP452702



TEL: 86-755-3320-2398 FCC ID: R38YL5560S Page Number : 30 of 31
Report Issued Date : Aug. 12, 2014



Report No.: EP452702



TEL: 86-755-3320-2398 FCC ID: R38YL5560S

: 31 of 31 Page Number Report Issued Date: Aug. 12, 2014