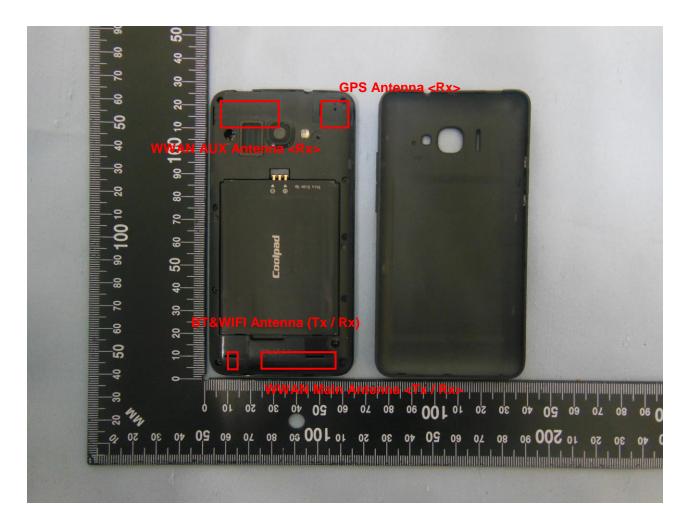

## 3. Internal Photograph of EUT

Brand Name: Coolpad; Model Name: Coolpad 5560S

Report No.: EP452702

TEL: 86-755- 3320-2398 FCC ID: R38YL5560S

Page Number : 12 of 31
Report Issued Date : Aug. 12, 2014

**Report No.: EP452702** 