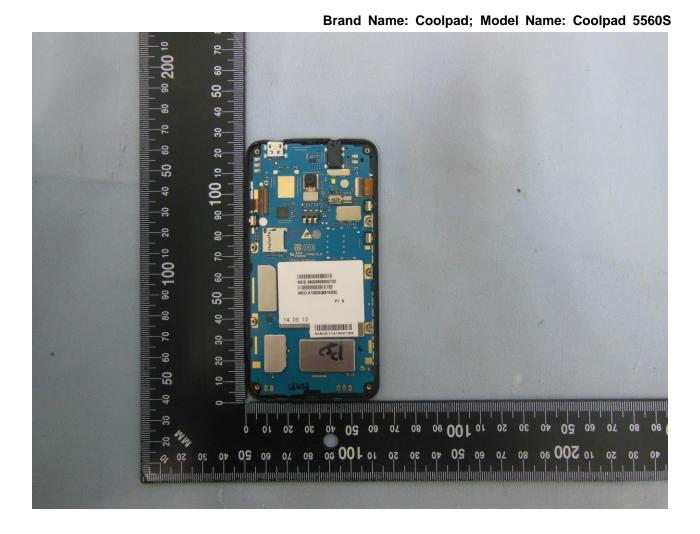

## 3. Internal Photograph of EUT

Brand Name: Coolpad; Model Name: Coolpad 5560S

Report No.: EP452702

TEL: 86-755- 3320-2398 FCC ID: R38YL5560S

Page Number : 12 of 31
Report Issued Date : Aug. 12, 2014

**Report No.: EP452702** 