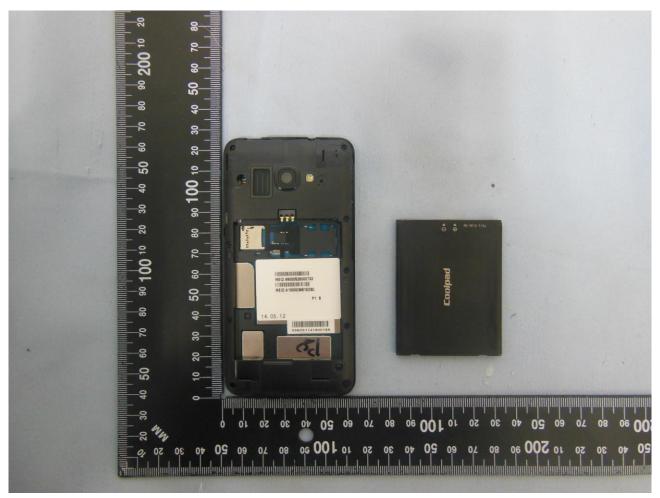

## 3. Internal Photograph of EUT

Brand Name: Coolpad; Model Name: Coolpad 5560S

Report No.: EP452702

TEL: 86-755- 3320-2398 FCC ID: R38YL5560S

Page Number : 12 of 31
Report Issued Date : Aug. 12, 2014

**Report No.: EP452702** 