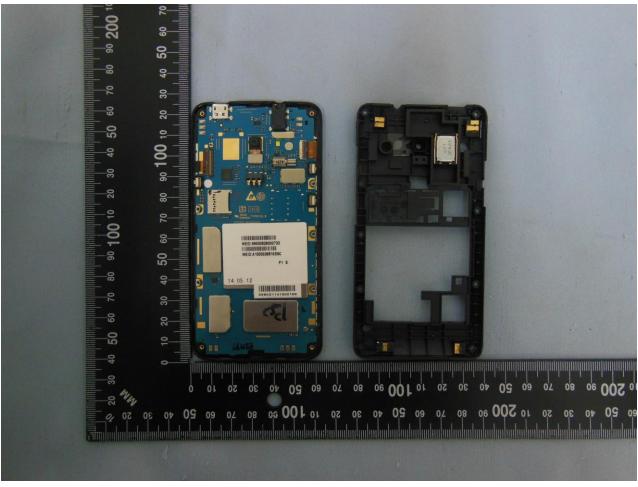

## 3. Internal Photograph of EUT

Brand Name: Coolpad; Model Name: Coolpad 5560S

Report No.: EP452702

TEL: 86-755- 3320-2398 FCC ID: R38YL5560S

Page Number : 12 of 31
Report Issued Date : Aug. 12, 2014

**Report No.: EP452702** 