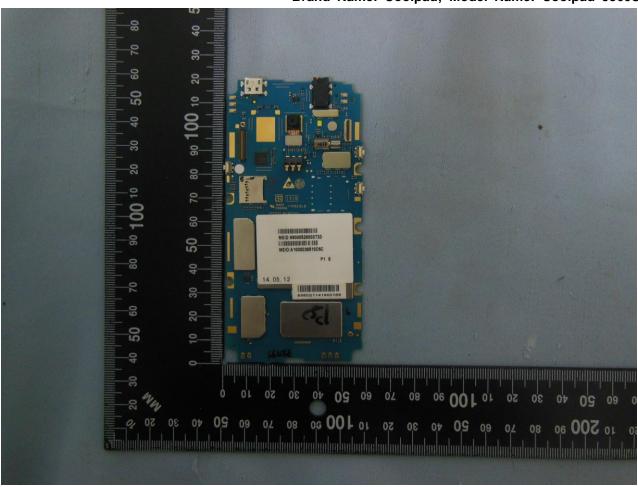

## 3. Internal Photograph of EUT

Brand Name: Coolpad; Model Name: Coolpad 5560S

Report No.: EP452702

TEL: 86-755- 3320-2398 FCC ID: R38YL5560S

Page Number : 12 of 31
Report Issued Date : Aug. 12, 2014

**Report No.: EP452702** 