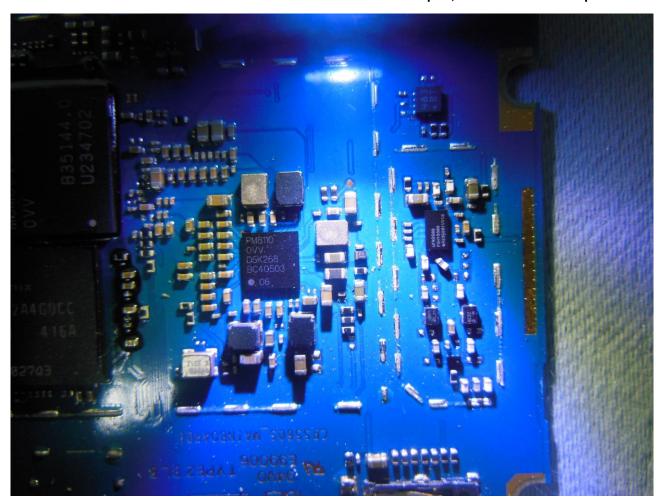

TEL: 86-755-3320-2398 FCC ID: R38YL5560S

Page Number : 13 of 31 Report Issued Date: Aug. 12, 2014

**Report No.: EP452702** 

TEL: 86-755-3320-2398 FCC ID: R38YL5560S

Page Number : 14 of 31 Report Issued Date: Aug. 12, 2014