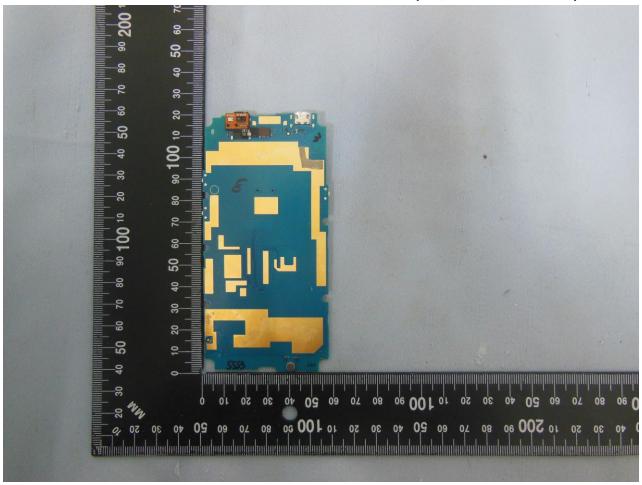

## 3. Internal Photograph of EUT

Brand Name: Coolpad; Model Name: Coolpad 5560S

Report No.: EP452702

TEL: 86-755- 3320-2398 FCC ID: R38YL5560S

Page Number : 12 of 31
Report Issued Date : Aug. 12, 2014

**Report No.: EP452702** 