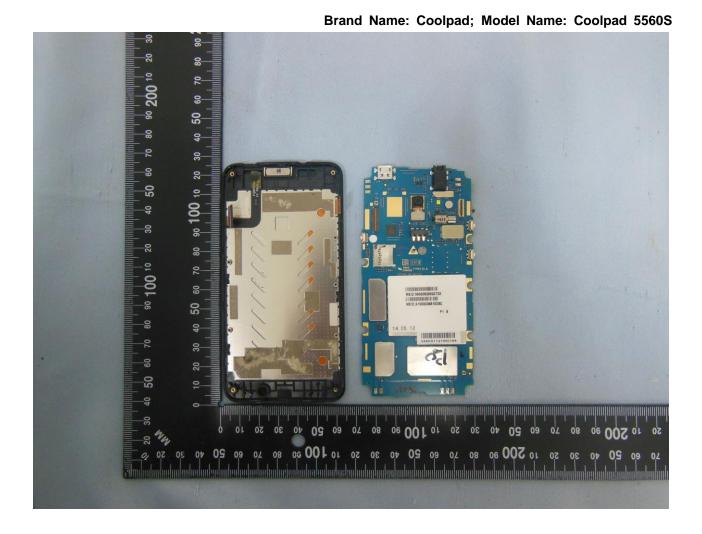

## 3. Internal Photograph of EUT

Brand Name: Coolpad; Model Name: Coolpad 5560S

Report No.: EP452702

TEL: 86-755- 3320-2398 FCC ID: R38YL5560S

Page Number : 12 of 31
Report Issued Date : Aug. 12, 2014

**Report No.: EP452702** 