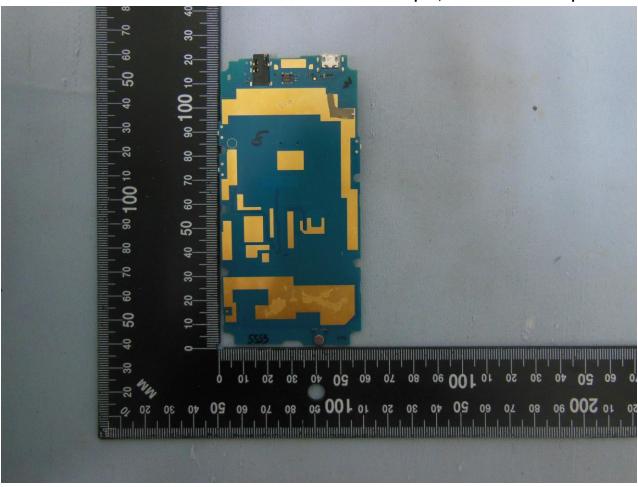

TEL: 86-755-3320-2398 FCC ID: R38YL5560S Page Number : 15 of 31
Report Issued Date : Aug. 12, 2014

Report No.: EP452702

Brand Name: Coolpad; Model Name: Coolpad 5560S

TEL: 86-755-3320-2398 FCC ID: R38YL5560S