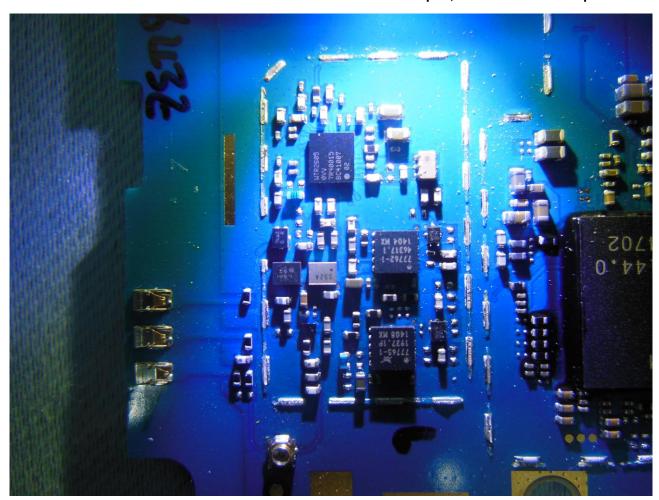

TEL: 86-755-3320-2398 FCC ID: R38YL5560S Page Number : 15 of 31
Report Issued Date : Aug. 12, 2014

Report No.: EP452702

Brand Name: Coolpad; Model Name: Coolpad 5560S

TEL: 86-755-3320-2398 FCC ID: R38YL5560S