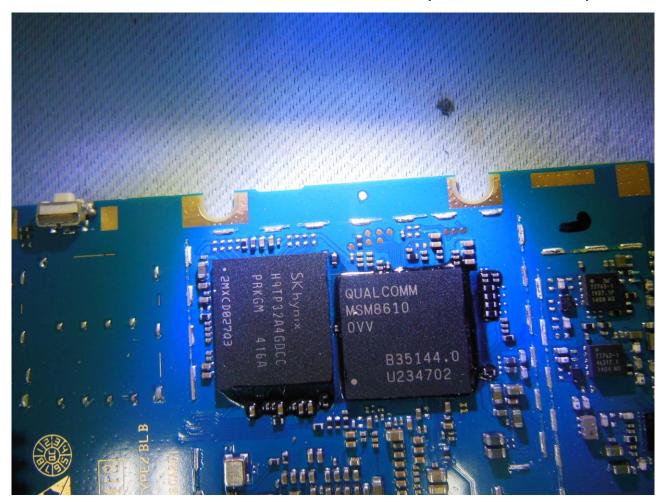

## 3. Internal Photograph of EUT

Brand Name: Coolpad; Model Name: Coolpad 5560S

Report No.: EP452702

TEL: 86-755- 3320-2398 FCC ID: R38YL5560S

Page Number : 12 of 31
Report Issued Date : Aug. 12, 2014

**Report No.: EP452702** 