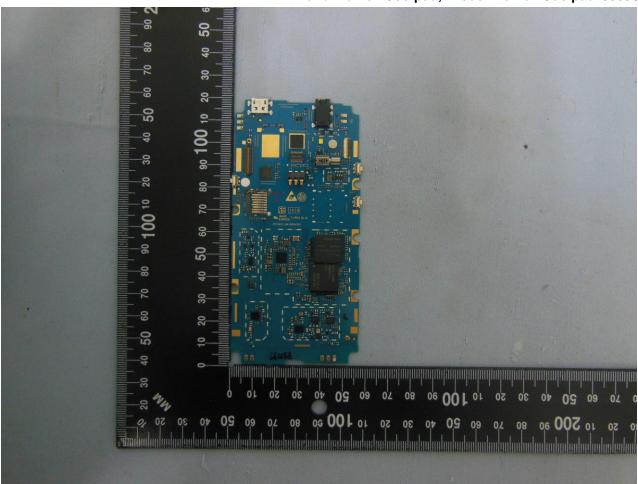

TEL: 86-755-3320-2398 FCC ID: R38YL5560S

Page Number : 13 of 31 Report Issued Date: Aug. 12, 2014

**Report No.: EP452702** 

TEL: 86-755-3320-2398 FCC ID: R38YL5560S

Page Number : 14 of 31 Report Issued Date: Aug. 12, 2014