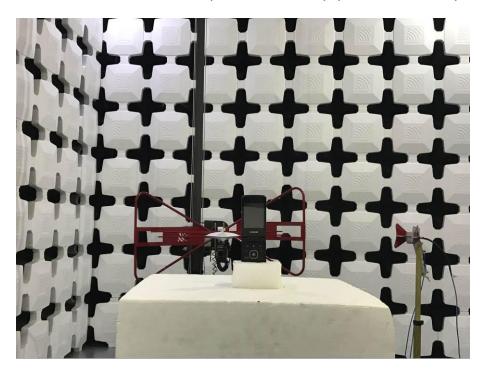

**Test Setup Photos** 

1. Radiated Emissions (Part 15B PC mode) (below 1GHz)

2. Radiated Emissions (Part 15B PC mode)(Above 1GHz)

3. Radiated Emissions (Part 15B Charging mode) (below 1GHz)

4. Radiated Emissions (Part 15B Charging mode) (Above 1GHz)

5. Radiated Emissions (Part 15C 9kHz-30MHz)

6. Radiated Emissions (Part 15C 30M-18GHz)

7. Radiated Emissions (Part 15C&15E) (18GHz-40GHz)

8. Radiated Emissions (Part 22/24/27) (below 3GHz)

9. Radiated Emissions (Part 22/24) (Above 3GHz)