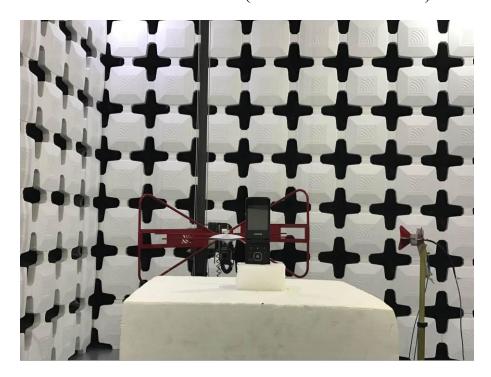

**Test Setup Photos** 

1. Radiated Emissions (Part 15B PC mode) (below 1GHz)

2. Radiated Emissions (Part 15B PC mode)(Above 1GHz)

3. Radiated Emissions (Part 15B Charging mode) (below 1GHz)

4. Radiated Emissions (Part 15B Charging mode) (Above 1GHz)

5. Radiated Emissions (Part 15C 9kHz-30MHz)

6. Radiated Emissions (Part 15C 30M-18GHz)

7. Radiated Emissions (Part 15C&15E) (18GHz-40GHz)

8. Radiated Emissions (Part 22/24/27) (below 3GHz)

9. Radiated Emissions (Part 22/24) (Above 3GHz)