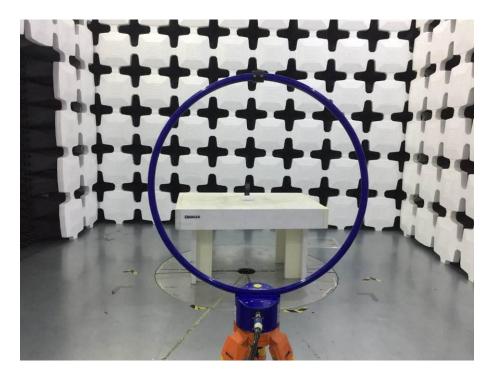

**Test Setup Photos** 

1. Radiated Emissions (Part 15B PC mode) (below 1GHz)

2. Radiated Emissions (Part 15B PC mode)(Above 1GHz)

3. Radiated Emissions (Part 15B Charging mode) (below 1GHz)

4. Radiated Emissions (Part 15B Charging mode) (Above 1GHz)