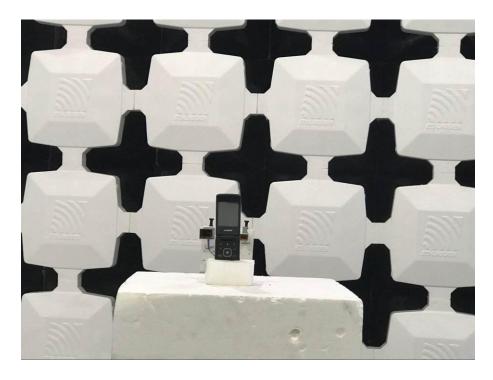

**Test Setup Photos** 

1. Radiated Emissions (Part 15B PC mode) (below 1GHz)

2. Radiated Emissions (Part 15B PC mode)(Above 1GHz)

3. Radiated Emissions (Part 15B Charging mode) (below 1GHz)

4. Radiated Emissions (Part 15B Charging mode) (Above 1GHz)

5. Radiated Emissions (Part 15C 9kHz-30MHz)

6. Radiated Emissions (Part 15C 30M-18GHz)

7. Radiated Emissions (Part 15C&15E) (18GHz-40GHz)

8. Radiated Emissions (Part 22/24/27) (below 3GHz)

9. Radiated Emissions (Part 22/24) (Above 3GHz)