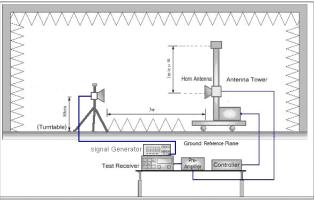

### Test Setup for Above 1G

DATE: August 17, 2020

### Above 1GHz test procedure as below:

- 1. The EUT was placed on a rotatable wooden table with 0.8 meter above ground.
- 2. The EUT was set 3 meters from the receiving antenna, which was mounted on the antenna tower.
- 3. The table was rotated 360 degrees to determine the position of the highest spurious emission.
- 4. The height of the receiving antenna is varied between one meter and four meters to search the maximum spurious emission for both horizontal and vertical polarizations.
- 5. Taking the record of maximum spurious emission.
- 6. A horn antenna was substituted in place of the EUT and was driven by a signal generator.
- 7. Tune the output power of signal generator to the same emission level with EUT maximum spurious emission.
- 8. Taking the record of output power at antenna port.
- 9. Repeat step 7 to step 8 for another polarization.
- 10. Calculate power in dBm by the following formula: