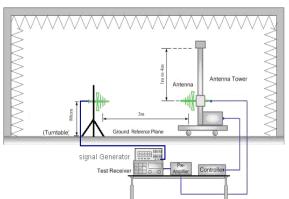

### Test Setup for Above 1G

DATE: August 17, 2020

### Above 1GHz test procedure as below:

- 1. The EUT was placed on a rotatable wooden table with 0.8 meter above ground.
- 2. The EUT was set 3 meters from the receiving antenna, which was mounted on the antenna tower.
- 3. The table was rotated 360 degrees to determine the position of the highest spurious emission.
- 4. The height of the receiving antenna is varied between one meter and four meters to search the maximum spurious emission for both horizontal and vertical polarizations.
- 5. Taking the record of maximum spurious emission.
- 6. A horn antenna was substituted in place of the EUT and was driven by a signal generator.
- 7. Tune the output power of signal generator to the same emission level with EUT maximum spurious emission.
- 8. Taking the record of output power at antenna port.
- 9. Repeat step 7 to step 8 for another polarization.
- 10. Calculate power in dBm by the following formula:

EIRP(dBm) = Pg(dBm) - cable loss (dB) + antenna gain (dBi)

Page 196 of 218

#### EIRP=ERP+2.15dB

Where: Pg is the generator output power into the substitution antenna.

11. The RF fundamental frequency should be excluded against the limit line in the operating frequency band.

The limit line is derived from 43 + 10log(P)dB below the transmitter power P(Watts)