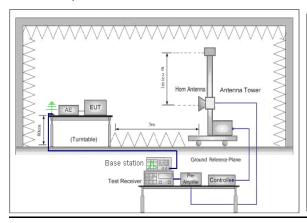

### **TEST SETUP**

Test Setup for Below 1G

#### **TEST PROCEDURE**

KDB 971168 D01 Section 7

Below 1GHz test procedure as below:

- 1. The EUT was placed on a rotatable wooden table with 0.8 meter above ground.
- 2. The EUT was set 3 meters from the receiving antenna, which was mounted on the antenna tower.
- 3. The table was rotated 360 degrees to determine the position of the highest spurious emission.
- 4. The height of the receiving antenna is varied between one meter and four meters to search the maximum spurious emission for both horizontal and vertical polarizations.
- 5. Taking the record of maximum spurious emission.
- 6. A horn antenna was substituted in place of the EUT and was driven by a signal generator.
- 7. Tune the output power of signal generator to the same emission level with EUT maximum spurious emission.
- 8. Taking the record of output power at antenna port.
- 9. Repeat step 7 to step 8 for another polarization.
- 10. Calculate power in dBm by the following formula: