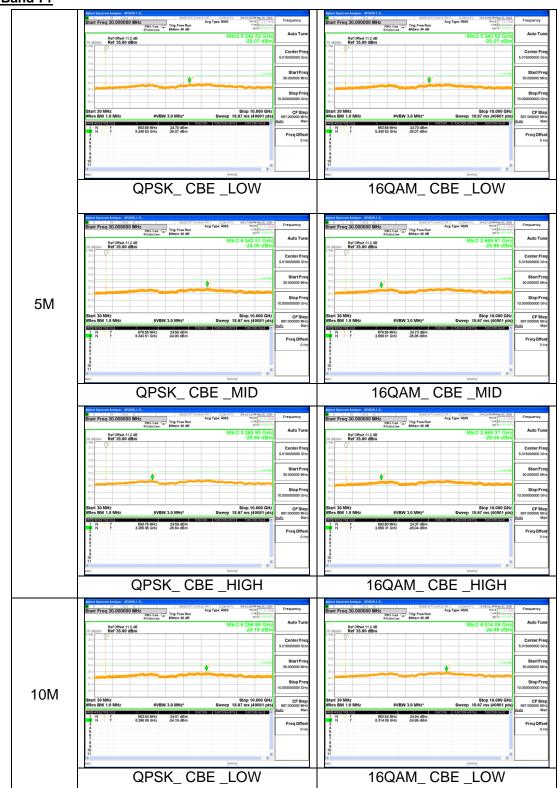

## LTE Band 66

QPSK\_CBE\_HIGH

DATE: August 17, 2020

16QAM\_ CBE \_HIGH

NOTE 2: Please refer to section 5.4 for bandwidth and RB setting about LTE bands.

#### **RESULTS**

See the following pages