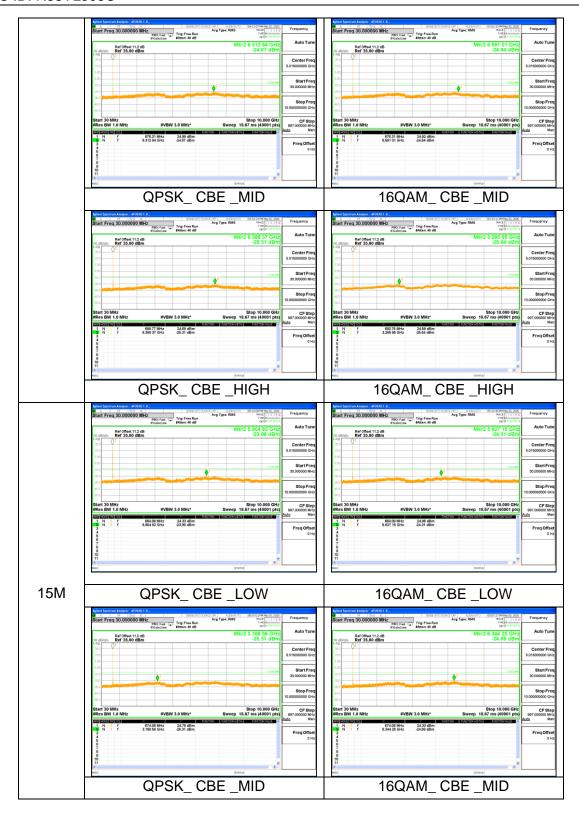

## LTE Band 66

QPSK\_CBE\_HIGH

DATE: August 17, 2020

16QAM\_ CBE \_HIGH

NOTE 2: Please refer to section 5.4 for bandwidth and RB setting about LTE bands.

#### **RESULTS**

See the following pages