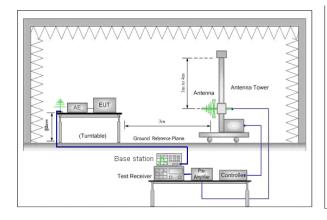

### **TEST SETUP**

Test Setup for Below 1G

#### **TEST PROCEDURE**

KDB 971168 D01 Section 7

Below 1GHz test procedure as below:

- 1. The EUT was placed on a rotatable wooden table with 0.8 meter above ground.
- 2. The EUT was set 3 meters from the receiving antenna, which was mounted on the antenna tower.
- 3. The table was rotated 360 degrees to determine the position of the highest spurious emission.
- 4. The height of the receiving antenna is varied between one meter and four meters to search the maximum spurious emission for both horizontal and vertical polarizations.
- 5. Taking the record of maximum spurious emission.
- 6. A horn antenna was substituted in place of the EUT and was driven by a signal generator.
- 7. Tune the output power of signal generator to the same emission level with EUT maximum spurious emission.
- 8. Taking the record of output power at antenna port.
- 9. Repeat step 7 to step 8 for another polarization.
- 10. Calculate power in dBm by the following formula:

ERP(dBm) = Pg (dBm) - cable loss (dB) + antenna gain (dBd)

#### Where:

Pd is the dipole equivalent power, Pg is the generator output into the substitution antenna, and the antenna gain is the gain of the substitute antenna used relative to either a half-wave dipole (dBd) or an isotropic source (dBi). The substitute level is equal to Pg [dBm] – cable loss [dB]. The calculated Pd levels are then compared to the absolute spurious emission limit of -13dBm which is equivalent to the required minimum attenuation of 43 + 10log10(Power [Watts]).