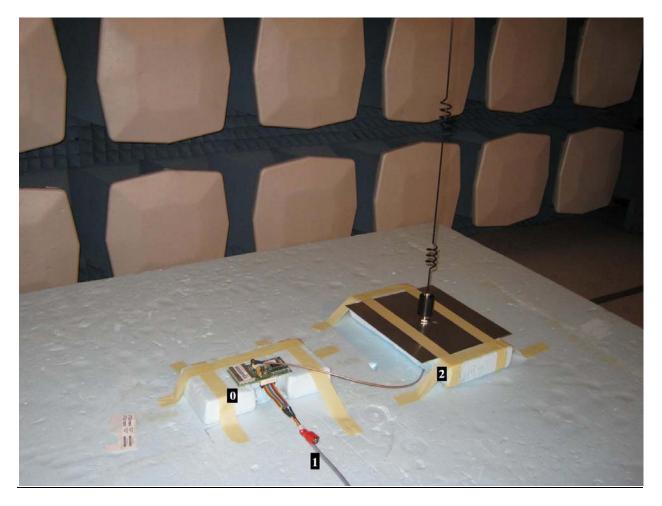

Company: Schweitzer Engineering Laboratories, Inc. Model: SEL-LG-SBR Photo Description: <u>Radiated Front</u>

Company: Schweitzer Engineering Laboratories, Inc. Model: SEL-LG-SBR Photo Description: <u>Radiated Close-Up</u>