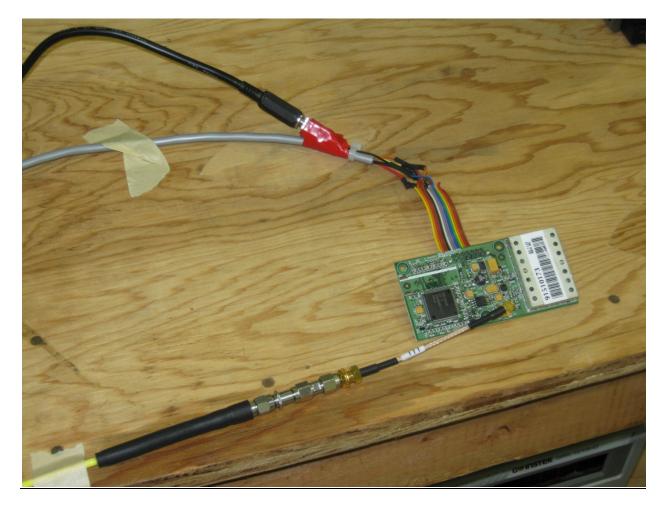

Company: Schweitzer Engineering Laboratories, Inc. Model: SEL-LG-SBR Photo Description: <u>Radiated Back</u>

Company: Schweitzer Engineering Laboratories, Inc. Model: SEL-LG-SBR Photo Description: <u>RF Conducted</u>