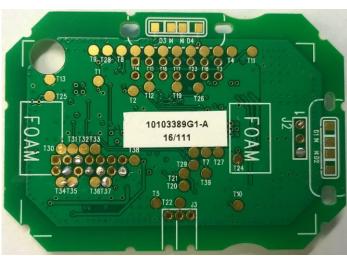

### **Individual PCB Views**

Reader board, front

Reader board, rear

Antenna board, front

Antenna board, rear

#### **Individual PCB Views**

Reader board, front

Antenna board, front

Reader board, rear

Antenna board, rear