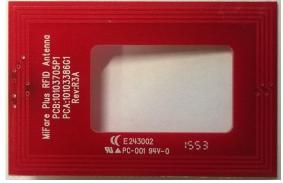

### **Individual PCB Views**

Reader board, front

Reader board, rear

Antenna board, front

Antenna board, rear