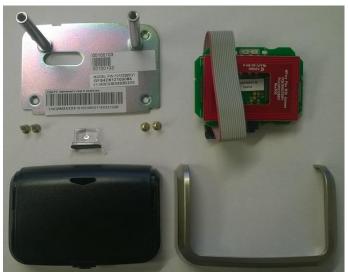

### **Internal Photos**

The following photos depict the internal construction of the Advance Trillium RFID wall reader (Model RH600103)

Assembled

Cover removed from housing

Wall Reader Control Board (No RFID Components)

Disassembled

RFID reader circuit assembly (two circuit boards, soldered together), top