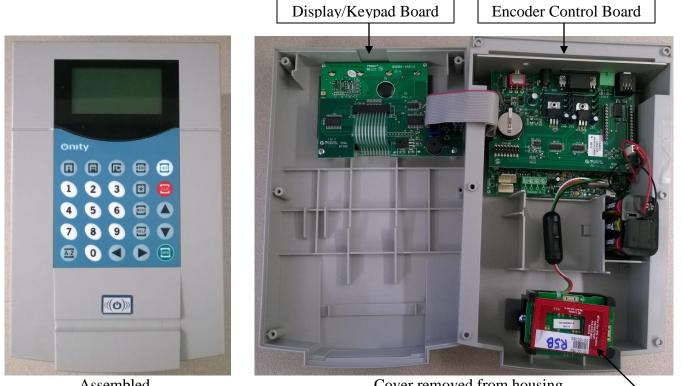

### **Internal Photos**

The following photos depict the internal construction of the Advance Trillium RFID wall reader (Model RH600103)

Assembled

Cover removed from housing

Wall Reader Control Board (No RFID Components)

## **Internal Photos**

The following photos depict the internal construction of the Advance Trillium RFID wall reader (Model RH600103)

Assembled

Cover removed from housing

**RFID** Assembly

RFID reader circuit assembly (two circuit boards, soldered together), top