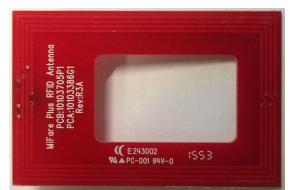

### **Individual PCB Views**

Reader board, front

Reader board, rear

Antenna board, front

Antenna board, rear