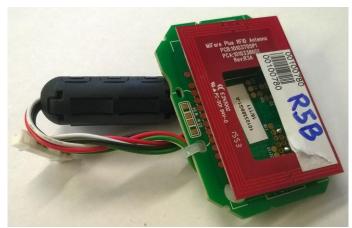

## **Internal Photos**

The following photos depict the internal construction of the Advance Trillium RFID wall reader (Model RH600103)

Assembled

Cover removed from housing

**RFID** Assembly

RFID reader circuit assembly (two circuit boards, soldered together), top