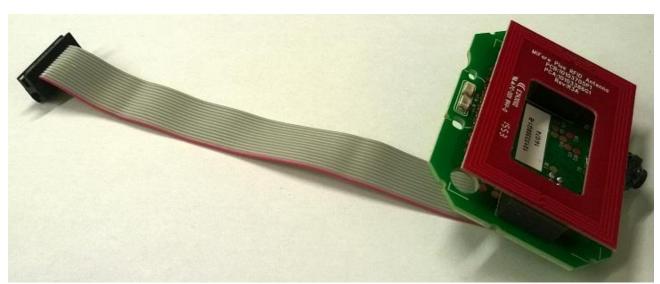

## **Internal Photos**

The following photos depict the internal construction of the Advance Trillium RFID wall reader (Model RH600103)

Assembled

Cover removed from housing

**RFID** Assembly

RFID reader circuit assembly (two circuit boards, soldered together), top