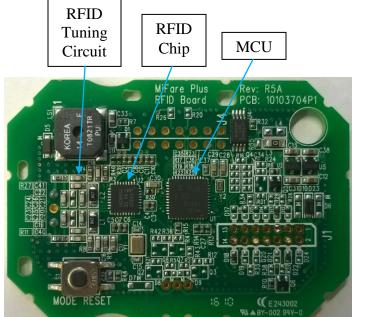

### **Individual PCB Views**

Reader board, front

Reader board, rear

Antenna board, front

Antenna board, rear