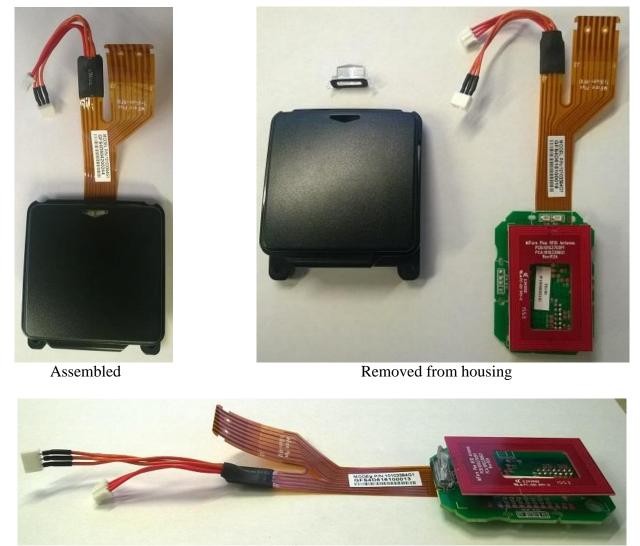

# **Internal Photos**

The following photos depict the internal construction of the Advance Trillium RFID reader (Model RH600102)

Removed from housing

RFID reader circuit assembly (two circuit boards, soldered together), top

# **Internal Photos**

The following photos depict the internal construction of the Trillium RFID reader (Model RH600101)

RFID reader circuit assembly (three circuit boards, soldered together), top

### **Individual PCB Views**

Reader board, front

Reader board, rear

Antenna board, front

Antenna board, rear

Flexible harness