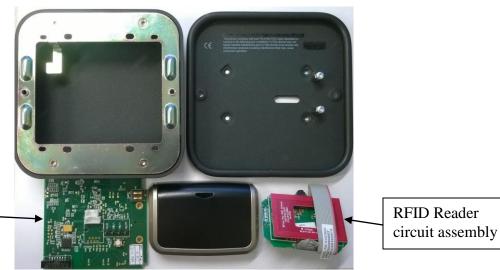

## **Internal Photos**

The following photos depict the internal construction of the Advance Trillium RFID wall reader (Model RH600103)

Assembled

Cover removed from housing

**RFID** Assembly

RFID reader circuit assembly (two circuit boards, soldered together), top