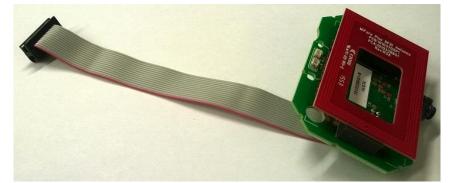

## **Internal Photos**

The following photos depict the internal construction of the Advance Trillium RFID wall reader (Model RH600103)

Assembled

Cover removed from housing

**RFID** Assembly

RFID reader circuit assembly (two circuit boards, soldered together), top