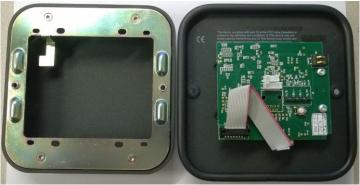

### **Internal Photos**

The following photos depict the internal construction of the Advance Trillium RFID wall reader (Model RH600103)

Assembled

Cover removed from housing

Wall Reader Control Board (No RFID Components)

## **Internal Photos**

The following photos depict the internal construction of the Advance Trillium RFID wall reader (Model RH600103)

Assembled

Cover removed from housing

**RFID** Assembly

RFID reader circuit assembly (two circuit boards, soldered together), top