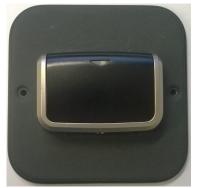

### **Internal Photos**

The following photos depict the internal construction of the Advance Trillium RFID wall reader (Model RH600103)

Assembled

Cover removed from housing

Wall Reader Control Board (No RFID Components)

## **Internal Photos**

The following photos depict the internal construction of the Advance Trillium RFID wall reader (Model RH600103)

Assembled

Cover removed from housing

**RFID** Assembly

RFID reader circuit assembly (two circuit boards, soldered together), top