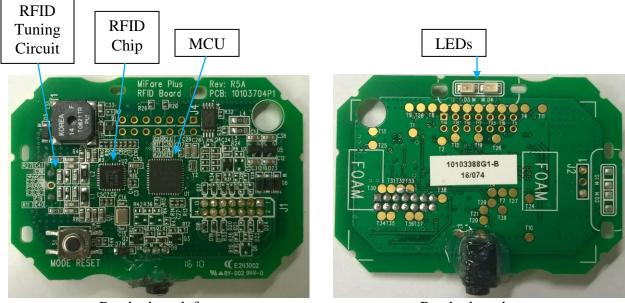

### **Individual PCB Views**

Reader board, front

Reader board, rear

Antenna board, front

Antenna board, rear